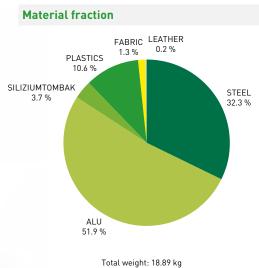

## K+N BALANCE.CHAIR contains 39.6 % recycled materials and is 97.2 % recyclable.

| Metal          | kg  | %    |
|----------------|-----|------|
| Aluminium      | 9.8 | 51.9 |
| Steel          | 6.1 | 32.3 |
| Siliziumtombak | 0.7 | 3.7  |
| Plastics       | kg  | %    |
| PU foam        | 0.8 | 4.6  |
|                |     |      |

| Fahric           | ka  | %   |
|------------------|-----|-----|
|                  |     |     |
| ABS, PA, PE, POM | 0.3 | 1.5 |
| PP               | 0.9 | 4.5 |
|                  |     |     |

| Leather | kg   | %   |  |
|---------|------|-----|--|
|         | 0.00 | 0.0 |  |

0.25

1.3

Product

- + The material list does not include all of the auxiliary materials used in this product (e.g. adhesives, coatings), and does not include packaging either.
- + Calculation of recycled materials is based on information provided by suppliers or generally available information.
- + Recyclability information refers to material recycling as well as thermal recovery.
- + The information provided relates to a product reference. Any deviations will lead to different results.