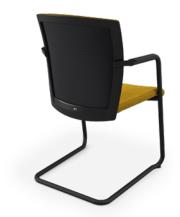

## ARE YOU SITTING COMFORTABLY? OKAY!

**CANTILEVER MODEL** incl. armrests, stackable

FOUR-LEGGED MODEL ON CASTORS incl. armrests, stackable

FOUR-LEGGED COLUMN BASE MODEL incl. armrests

**SWIVELING TABLET** The OKAY.II conference version with flat base and without mechnics can additionally be equipped with a swiveling tablet.

STARBASE flat or high, on glides or also with castors

CANTILEVER MODEL The stackable cantilever model with plastic armrest is available with a ribbed fabric back, upholstered back, mesh or 3D mesh.

| Base        | + Four-legged model on glides or<br>castors        |
|-------------|----------------------------------------------------|
|             | + Cantilever model                                 |
|             | + Four-legged column base model                    |
|             | + Starbase (high and flat)                         |
| Backrest    | Mesh, 3D mesh, with upholstered pad, ribbed fabric |
|             |                                                    |
| Armrests    | Included, black plastic wrap                       |
| Seat height | Fixed from 434 mm, height-adjustable               |
|             | from 389 mm, depending on model                    |
| Seat width  | 439 mm                                             |
| Seat depth  | 455 mm                                             |
| Back width  | 460 mm                                             |
| Back height | 420 mm                                             |
| Total width | 570 mm                                             |