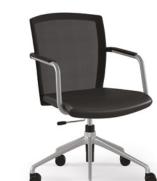

#### CONFERENCE CHAIRS on starbase with height adjustment. Optional tilt mechanism

GERMANY

STARBASE flat or high, on glides or also with castors

CANTILEVER MODEL The stackable cantilever model with plastic armrest is available with a ribbed fabric back, upholstered back, mesh or 3D mesh.

| Base        | + Four-legged model on glides or<br>castors        |
|-------------|----------------------------------------------------|
|             | + Cantilever model                                 |
|             | + Four-legged column base model                    |
|             | + Starbase (high and flat)                         |
| Backrest    | Mesh, 3D mesh, with upholstered pad, ribbed fabric |
|             |                                                    |
| Armrests    | Included, black plastic wrap                       |
| Seat height | Fixed from 434 mm, height-adjustable               |
|             | from 389 mm, depending on model                    |
| Seat width  | 439 mm                                             |
| Seat depth  | 455 mm                                             |
| Back width  | 460 mm                                             |
| Back height | 420 mm                                             |
| Total width | 570 mm                                             |