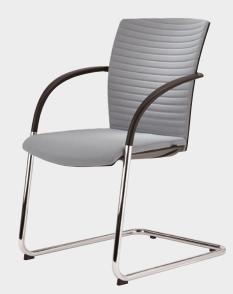

STARBASE flat or high, on glides or also with castors

CANTILEVER MODEL The stackable cantilever model with plastic armrest is available with a ribbed fabric back, upholstered back, mesh or 3D mesh.

| Base        | + Four-legged model on glides or<br>castors        |
|-------------|----------------------------------------------------|
|             | + Cantilever model                                 |
|             | + Four-legged column base model                    |
|             | + Starbase (high and flat)                         |
| Backrest    | Mesh, 3D mesh, with upholstered pad, ribbed fabric |
|             |                                                    |
| Armrests    | Included, black plastic wrap                       |
| Seat height | Fixed from 434 mm, height-adjustable               |
|             | from 389 mm, depending on model                    |
| Seat width  | 439 mm                                             |
| Seat depth  | 455 mm                                             |
| Back width  | 460 mm                                             |
| Back height | 420 mm                                             |
| Total width | 570 mm                                             |