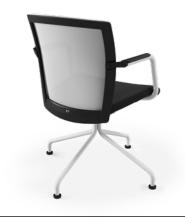

#### CONFERENCE CHAIRS on starbase with height adjustment. Optional tilt mechanism

GERMANY

STARBASE flat or high, on glides or also with castors

CANTILEVER MODEL The stackable cantilever model with plastic armrest is available with a ribbed fabric back, upholstered back, mesh or 3D mesh.

| Base        | + Four-legged model on glides or<br>castors        |
|-------------|----------------------------------------------------|
|             | + Cantilever model                                 |
|             | + Four-legged column base model                    |
|             | + Starbase (high and flat)                         |
| Backrest    | Mesh, 3D mesh, with upholstered pad, ribbed fabric |
|             |                                                    |
| Armrests    | Included, black plastic wrap                       |
| Seat height | Fixed from 434 mm, height-adjustable               |
|             | from 389 mm, depending on model                    |
| Seat width  | 439 mm                                             |
| Seat depth  | 455 mm                                             |
| Back width  | 460 mm                                             |
| Back height | 420 mm                                             |
| Total width | 570 mm                                             |