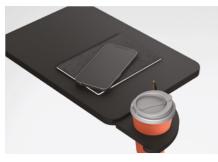

## ARE YOU SITTING COMFORTABLY? OKAY!

**CANTILEVER MODEL** incl. armrests, stackable

FOUR-LEGGED MODEL ON CASTORS incl. armrests, stackable

FOUR-LEGGED COLUMN BASE MODEL incl. armrests

**SWIVELING TABLET** The OKAY.II conference version with flat base and without mechnics can additionally be equipped with a swiveling tablet.