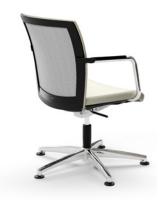

#### CONFERENCE CHAIRS on starbase with height adjustment. Optional tilt mechanism

GERMANY

STARBASE flat or high, on glides or also with castors

CANTILEVER MODEL The stackable cantilever model with plastic armrest is available with a ribbed fabric back, upholstered back, mesh or 3D mesh.

| Base        | + Four-legged model on glides or<br>castors        |
|-------------|----------------------------------------------------|
|             | + Cantilever model                                 |
|             | + Four-legged column base model                    |
|             | + Starbase (high and flat)                         |
| Backrest    | Mesh, 3D mesh, with upholstered pad, ribbed fabric |
|             |                                                    |
| Armrests    | Included, black plastic wrap                       |
| Seat height | Fixed from 434 mm, height-adjustable               |
|             | from 389 mm, depending on model                    |
| Seat width  | 439 mm                                             |
| Seat depth  | 455 mm                                             |
| Back width  | 460 mm                                             |
| Back height | 420 mm                                             |
| Total width | 570 mm                                             |