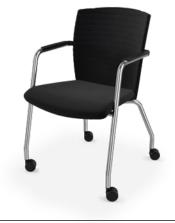

## ARE YOU SITTING COMFORTABLY? OKAY!

**CANTILEVER MODEL** incl. armrests, stackable

FOUR-LEGGED MODEL ON CASTORS incl. armrests, stackable

FOUR-LEGGED COLUMN BASE MODEL incl. armrests

**SWIVELING TABLET** The OKAY.II conference version with flat base and without mechnics can additionally be equipped with a swiveling tablet.