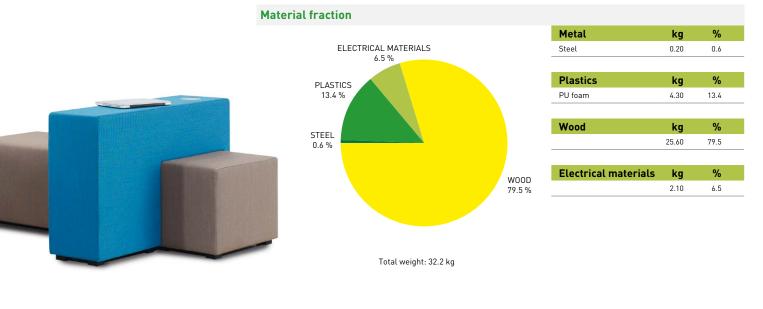

## **NET.WORK.PLACE** STRADDLE BENCH

**ENVIRONMEN-**

TAL DATA

Our certified, integrated office furnishing solutions provide a substantial boost to companies' sustainability profiles.

> NET.WORK.PLACE straddle bench contains 24.5 % recycled materials and is virtually 100 % recyclable.