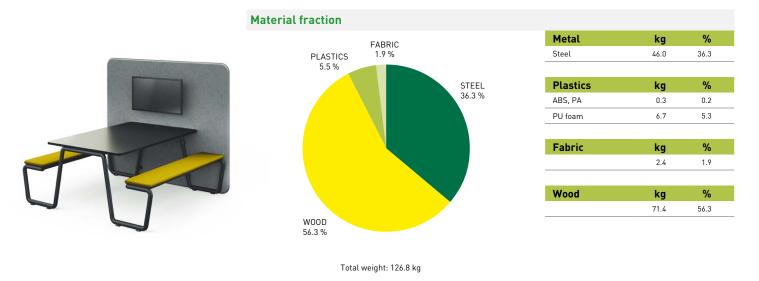

## LIFE.S Indoor

**ENVIRONMENTAL DATA** 

Our certified, integrated office furnishing solutions provide a substantial boost to companies' sustainability profiles.

LIFE.S Indoor contains 23.2 % recycled materials and is virtually 100 % recyclable.