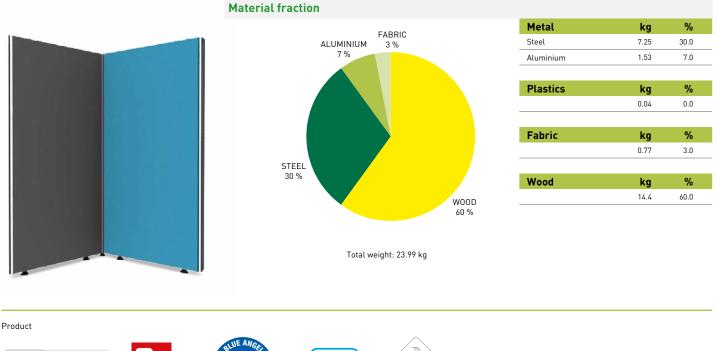

## ENVIRONMENTAL DATA

Our certified, integrated office furnishing solutions provide a substantial boost to companies' sustainability profiles.

INSIDE.50 contains 27.9 % recycled materials and is virtually 100 % recyclable.

- The material list does not include all of the auxiliary materials used in this product (e.g. adhesives, coatings), and does not include packaging either.
- + Calculation of recycled materials is based on information provided by suppliers or generally available information.
- Recyclability information refers to material recycling as well as thermal recovery.
- + The information provided relates to a product reference. Any deviations will lead to different results.