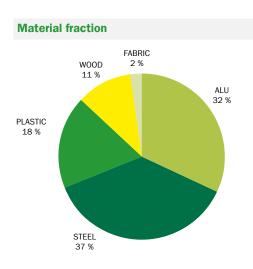

## JET.A contains 28 % recycled materials and is 99 % recyclable.

| Total | weight: | 19.1 | kg |
|-------|---------|------|----|

| Metal     | kg  | %    |  |
|-----------|-----|------|--|
| Aluminium | 6.2 | 32.0 |  |
| Steel     | 6.9 | 37.0 |  |

| Plastics       | kg  | %    |
|----------------|-----|------|
| PU foam        | 1.1 | 6.0  |
| PAGF           | 1.9 | 10.0 |
| PA, PP POM, PE | 0.7 | 2.0  |

| %    |      |
|------|------|
| 11.0 |      |
|      | 11.0 |

| Fabric | kg  | %   |  |
|--------|-----|-----|--|
|        | 0.3 | 2.0 |  |

Product