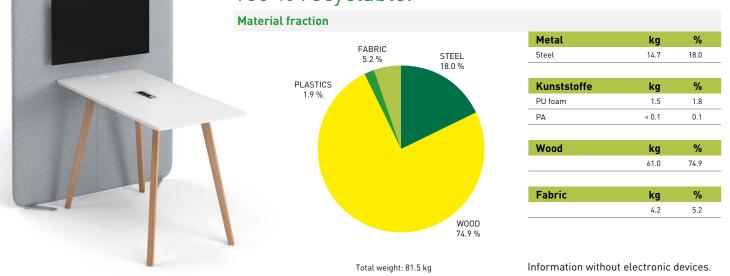

## MEDIA WALL

Our certified, integrated office furnishing solutions provide a substantial boost to companies' sustainability profiles.

> The NET.WORK.PLACE media wall consists of 25.6 % recycled material and and is virtually 100 % recyclable.

Product

- The material list does not include all of the auxiliary materials used in this product (e.g. adhesives, coatings), and does not include packaging either.
- + Calculation of recycled materials is based on information provided by suppliers or generally available information.
- Recyclability information refers to material recycling as well as thermal recovery.
- + The information provided relates to a product reference. Any deviations will lead to different results.