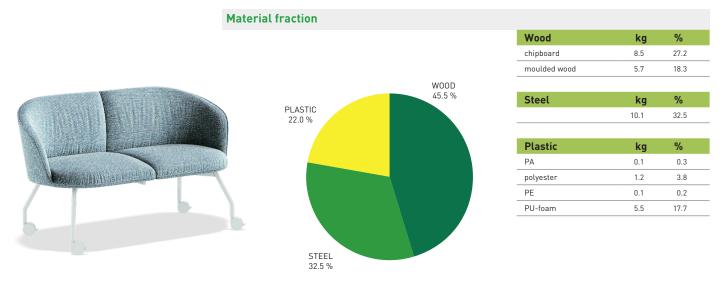

## NET.WORK.PLACE WAVE 2-SEATER BENCH

**ENVIRONMENTAL DATA** 

Our certified, integrated office furnishing solutions provide a substantial boost to companies' sustainability profiles.

NET.WORK.PLACE WAVE 2-Seater Bench contains 34,6 % recycled materials and is virtually 100 % recyclable.