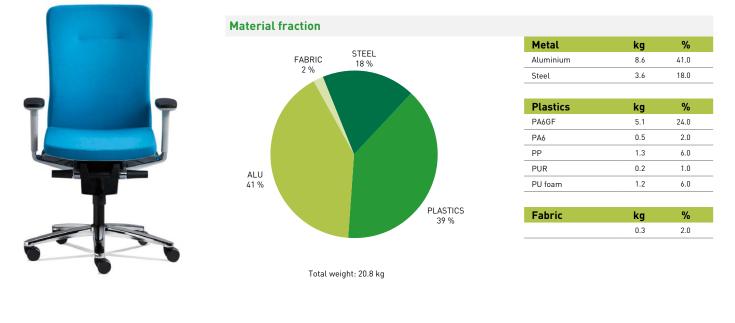

## **ENVIRONMENTAL DATA**

Our certified, integrated office furnishing solutions provide a substantial boost to companies' sustainability profiles.

> LAMIGA contains 31 % recycled materials and is virtually 100 % recyclable.

- + The material list does not include all of the auxiliary materials used in this product (e.g. adhesives, coatings), and does not include packaging either.
- + Calculation of recycled materials is based on information provided by suppliers or generally available information.
- + Recyclability information refers to material recycling as well as thermal recovery.
- + The information provided relates to a product reference. Any deviations will lead to different results.