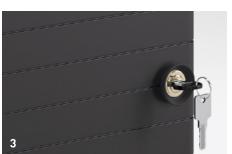

### 3 | LOCKS

The door features a "softclose" mechanism for silent closing. If required it can be fitted with an interchangeable core cylinder or combination lock.