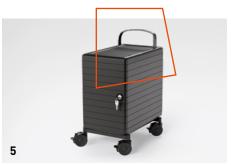

core cylinder or combination lock.

USE

Mobile with castors or fits directly to desk via adaptors.









### 1 | CONNECTION TO DESKTOP

The box can be connected to the left or right of a 25 mm top via a bracket. The connection kit is supplied. The box rotates through 180°, allowing it to be used on either side. Alternatively it can be attached to the side of the frame (only possible with TALO.YOU).

### 2 | SPECIFICATION/OPTIONS

Optional outfitting accessories include a key/phone holder and shelf.











### 3 | LOCKS

The door features a "softclose" mechanism for silent closing. If required it can be fitted with an interchangeable core cylinder or combination lock.



### 4 | KEYSTONE

The plug connection system can be supplied with USB-A 3.0 Key Stone as an additional option.





## 5 | LEATHER PULL STRAP

Practical and ideal for flexible use.

### 6 | SEAT PAD

Seat pad as an alternative option, cut foam, in black.