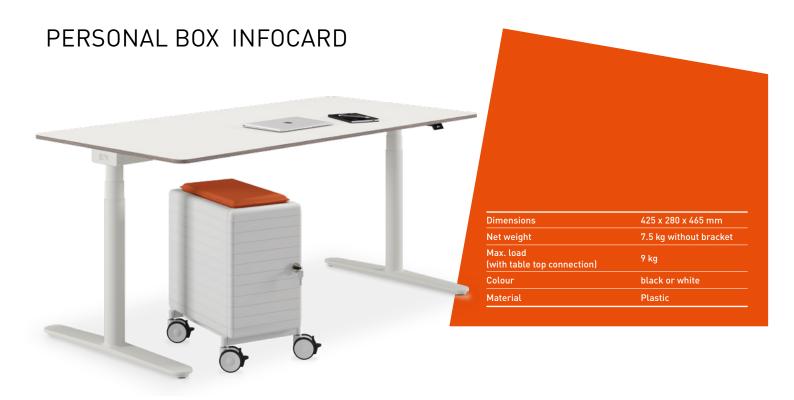

## PERSONAL BOX MULTIFUNCTIONAL AND MOBILE

Available in black or white.

### **FUNCTIONS**

Multifunctional – can be used as storage or seat (with a mobile base on castors and a seat pad).

### **SECURITY**

Lockable with interchangeable core cylinder or combination lock.

USE

Mobile with castors or fits directly to desk via adaptors.