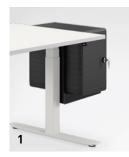

### 1 | CONNECTION TO DESKTOP

The box can be connected to the left or right of a 25 mm top via a bracket. The connection kit is supplied. The box rotates through 180°, allowing it to be used on either side. Alternatively it can be attached to the side of the frame (only possible with TALO.YOU).