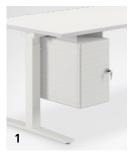

### 1 | CONNECTION TO DESKTOP

The box can be connected to the left or right of a 25 mm top via a bracket. The connection kit is supplied. The box rotates through 180°, allowing it to be used on either side. Alternatively it can be attached to the side of the frame (only possible with TALO.YOU).