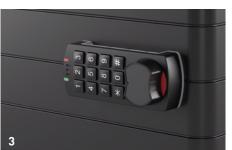

### 2 | SPECIFICATION/OPTIONS

Optional outfitting accessories include a key/phone holder and shelf.