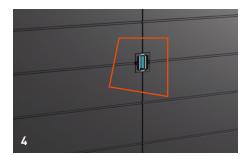

### 4 | KEYSTONE

The plug connection system can be supplied with USB-A 3.0 Key Stone as an additional option.