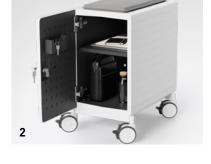

### 3 | LOCKS

The door features a "softclose" mechanism for silent closing. If required it can be fitted with an interchangeable core cylinder or combination lock.