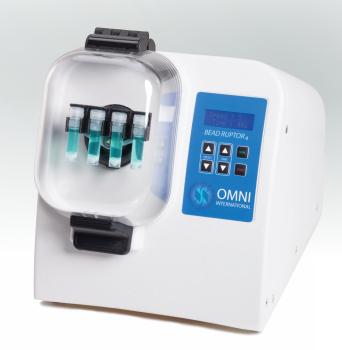

## Bead Ruptor 4

MINI BEAD MILL HOMOGENIZER

**ORDER NO. 25-010** 

## Designed for personal use

- > Broad performance range gentle mixing to high force homogenization
- > Small footprint requires minimal bench space
- > Holds 4 x 0.5 mL / 1.5 mL / 2 mL or 1 x 7 mL tubes

## Omni Bead Ruptor 4 is ideally suited for:

- > Homogenizing up to 4 samples in seconds
- Reproducible extraction of proteins and nucleic acids
- Simultaneously processing 4 x 0.5 mL, 4 x 1.5 mL, 4 x 2 mL or 1 x 7 mL samples