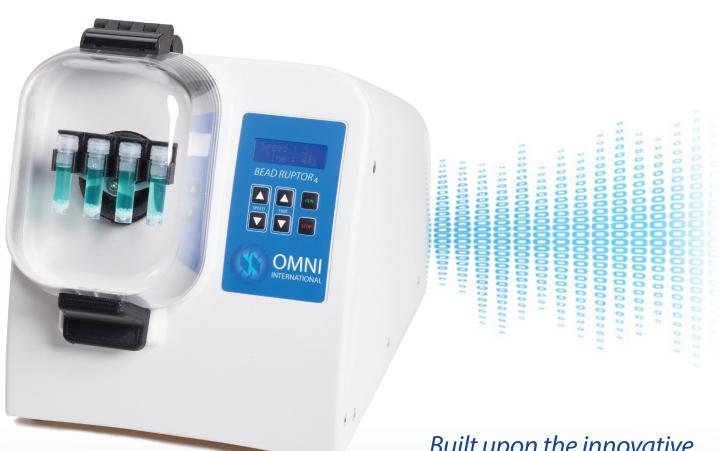

# Bead Ruptor 4

MINI BEAD MILL HOMOGENIZER

Powerful performance in a compact design

Built upon the innovative design and unsurpassed quality of Omni's Bead Ruptor family.

## Designed for personal use

- > Broad performance range gentle mixing to high force homogenization
- > Small footprint requires minimal bench space
- > Holds 4 x 0.5 mL / 1.5 mL / 2 mL or 1 x 7 mL tubes

## Omni Bead Ruptor 4 is ideally suited for:

- > Homogenizing up to 4 samples in seconds
- Reproducible extraction of proteins and nucleic acids
- Simultaneously processing 4 x 0.5 mL, 4 x 1.5 mL, 4 x 2 mL or 1 x 7 mL samples