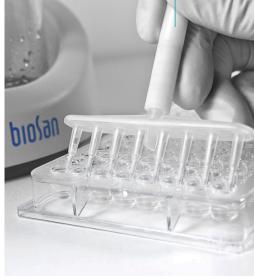

The device can be used also for routine operations of cells washing from culture medium and resuspension in buffer. Aspirator operation principle is based on creating negative pressure in trapping flask using built-in microcompressor. The collecting tip is connected with polyethylene tube to the trapping flask. Liquid is removed from the microtest tube when the collecting tip touches the solution surface. A tube holder-organizer is conveniently located at FTA-1 right hand side; it accommodates two tubes (e.g. for hydrochloric acid solution and distillate) necessary for collecting tip washing and storing, so that a tip can be reused.