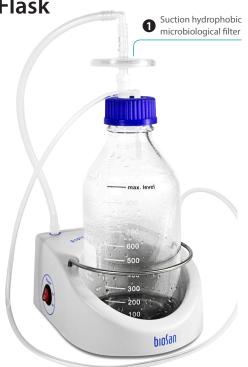

The device can be used also for routine operations of cells washing from culture medium and resuspension in buffer. Aspirator operation principle is based on creating negative pressure in trapping flask using built-in microcompressor. The collecting tip is connected with polyethylene tube to the trapping flask. Liquid is removed from the microtest tube when the collecting tip touches the solution surface. A tube holder-organizer is conveniently located at FTA-1 right hand side; it accommodates two tubes (e.g. for hydrochloric acid solution and distillate) necessary for collecting tip washing and storing, so that a tip can be reused.

• Suction microbiological hydrophobic filter type 2200/02: Suction microbiologic filter eliminates risk of contamination with bacteria, viruses and infected particle from patient to suction pump or central vacuum distribution. Suction microbiological filter is hydrophobic with very high bacterial blocking efficiencies, up to 99.99999% particles bigger than 0.027 micron (which is smaller than Hepatitis A, B and C).

| Vacuum                                             | –500 mbar      |
|----------------------------------------------------|----------------|
| Trap flask volume                                  | 1 litre        |
| Dimensions with trap flask $(W \times D \times H)$ | 160×210×340 mm |
| Weight with trap flask                             | 1.7 kg         |