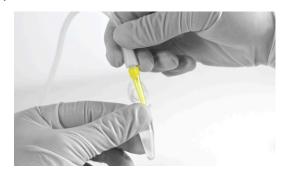

FTA-1, Aspirator with Trap Flask

Aspirator with trap flask **FTA-1** is designed for aspiration/removal of alcohol/buffer remaining quantities from microtest tube walls during DNA, RNA purification and other macromolecule reprecipitation techniques.

The device can be used also for routine operations of cells washing from culture medium and resuspension in buffer. Aspirator operation principle is based on creating negative pressure in trapping flask using built-in microcompressor. The collecting tip is connected with polyethylene tube to the trapping flask. Liquid is removed from the microtest tube when the collecting tip touches the solution surface. A tube holder-organizer is conveniently located at FTA-1 right hand side; it accommodates two tubes (e.g. for hydrochloric acid solution and distillate) necessary for collecting tip washing and storing, so that a tip can be reused.