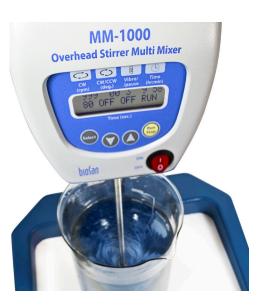

# MM-1000, Overhead Stirrer Multi Mixer

Overhead Stirrer Multi Mixer **MM-1000** is designed for stirring liquids up to 20 litres. Quiet and reliable mixer that can provide stable continuous mixing up to 7 daynights. It can realize three types of motion:

Speed, angle and time of stirrer rotation is under microprocessor control.

Multi Mixer can be used for stirring solutions up to the "medium viscosity" range (from 1,000 to 10,000 mPas). It is an ideal instrument for biotechnology, organic synthesis, analytical laboratories.