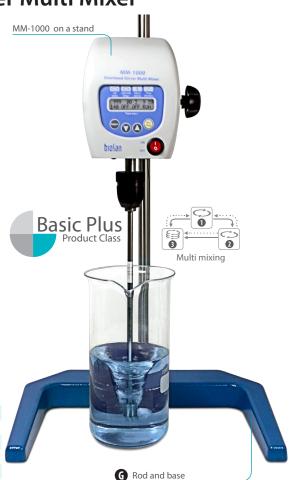

# MM-1000, Overhead Stirrer Multi Mixer

Overhead Stirrer Multi Mixer **MM-1000** is designed for stirring liquids up to 20 litres. Quiet and reliable mixer that can provide stable continuous mixing up to 7 daynights. It can realize three types of motion:

## Accessories for MM-1000

| Optional accessories:TypeDimensionsCat.MP-1Paddle stirrer378 × (70 × 70) ×8 mmBS-01BMP-2Propeller stirrer2 folding blades (326 × 55 × 8 mm)BS-01 | 0306-AAH<br>number<br>10306-AK |
|--------------------------------------------------------------------------------------------------------------------------------------------------|--------------------------------|
| <b>()</b> MP-1Paddle stirrer378 × (70 × 70) × 8 mmBS-01 <b>()</b> MP-2Propeller stirrer2 folding blades (326 × 55 × 8 mm)BS-01                   |                                |
| B MP-2 Propeller stirrer 2 folding blades (326 × 55 × 8 mm) BS-0                                                                                 | 10306-AK                       |
|                                                                                                                                                  |                                |
| <b>MP-3</b> Propeller stirrer 3 folding blades (325 × 50 × 8 mm) BS-01                                                                           | 10306-BK                       |
|                                                                                                                                                  | 10306-CK                       |
| <b>D</b> MA-1 Anchor stirrer 332 × 90 × 8 mm BS-01                                                                                               | 10306-DK                       |
| <b>()</b> MC-1     Centrifugal stirrer     358 × 60 (110) × 8 mm     BS-0                                                                        | 10306-EK                       |
| <b>(F) Double clamp</b> — For device mounting VELAG                                                                                              | 00001301                       |
| <b>G</b> Rod and base (page 78) — For device mounting, 40 × 30 × 87cm VELA                                                                       | 00001300                       |