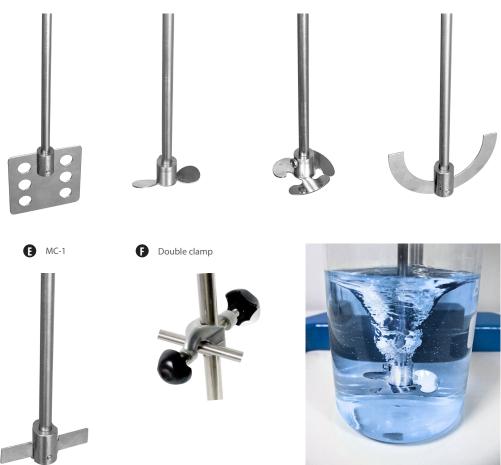

## Accessories for MM-1000

| Optional accessories:TypeDimensionsCat.MP-1Paddle stirrer378 × (70 × 70) ×8 mmBS-01BMP-2Propeller stirrer2 folding blades (326 × 55 × 8 mm)BS-01 | 0306-AAH<br>number<br>10306-AK |
|--------------------------------------------------------------------------------------------------------------------------------------------------|--------------------------------|
| <b>()</b> MP-1Paddle stirrer378 × (70 × 70) × 8 mmBS-01 <b>()</b> MP-2Propeller stirrer2 folding blades (326 × 55 × 8 mm)BS-01                   |                                |
| B MP-2 Propeller stirrer 2 folding blades (326 × 55 × 8 mm) BS-0                                                                                 | 10306-AK                       |
|                                                                                                                                                  |                                |
| <b>MP-3</b> Propeller stirrer 3 folding blades (325 × 50 × 8 mm) BS-01                                                                           | 10306-BK                       |
|                                                                                                                                                  | 10306-CK                       |
| <b>D</b> MA-1 Anchor stirrer 332 × 90 × 8 mm BS-01                                                                                               | 10306-DK                       |
| <b>()</b> MC-1     Centrifugal stirrer     358 × 60 (110) × 8 mm     BS-0                                                                        | 10306-EK                       |
| <b>(F) Double clamp</b> — For device mounting VELAG                                                                                              | 00001301                       |
| <b>G</b> Rod and base (page 78) — For device mounting, 40 × 30 × 87cm VELA                                                                       | 00001300                       |