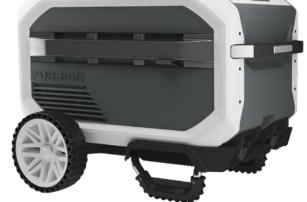

# eRove electric cooler

- Iceless, portable electric cooler for camping, boating and all off-grid travels
- Capable of freezing to -22°C and holding ice for up to five days
- Four energy-saving modes keep food and drinks cold while completely off-grid
- Efficient 12V DC input provides a backup power source whenever you need it
- Features USB ports (two 2.0 / one 3.0) and wireless charging to keep your devices fully charged while on the go
- Interior LED lights, detachable cupholders and umbrella holder for added convenience
- Compatible with the foldable 100W solar panel for a sustainable energy solution (sold separately)
- Includes a wheel kit for maximum mobility
- Compatible with the Furrion ePod® lithium-ion battery (sold separately)

#### Accessories for Furrion eRove:

ePod Lithium-ion high-capacity battery

| Name         | Power  | ¹₄ Height | └≒ Width | ፟፟⊈ Depth | <u>^</u> | Holds             | Includes                                                                   |
|--------------|--------|-----------|----------|-----------|----------|-------------------|----------------------------------------------------------------------------|
| eRove cooler | 12V DC | 506 mm    | 906 mm   | 480 mm    | 28,9 kg  | 47.3 L or 72 cans | Serving tray, bottle opener, basket, umbrella holder, cupholder, wheel kit |