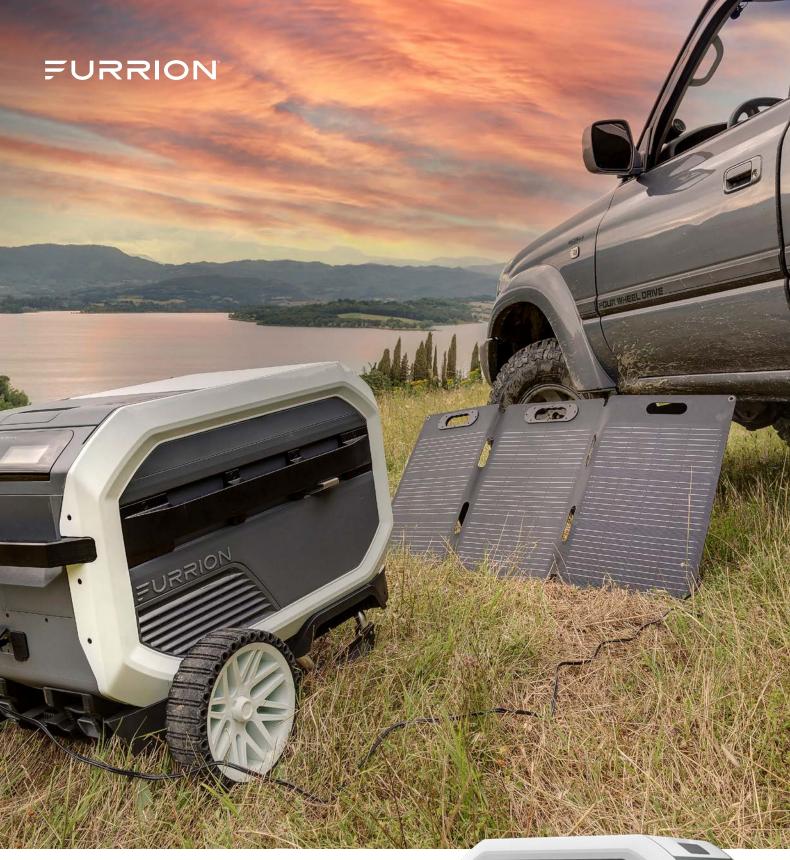

# FURRION eROVE® ELECTRIC COOLER

Furrion eRove is an iceless portable electric cooler that's perfect for camping, boating and all off-grid travels. The eRove electric cooler offers best-inclass cooling performance and a large storage capacity, so you can carry everything you need.

#### Flexible power options

With flexible power options, you can easily plug in and charge the cooler with a 12V DC or 120V AC outlet. For longer trips, pair the cooler with an ePod battery and 100W folding solar panel

# eRove electric cooler

- Iceless, portable electric cooler for camping, boating and all off-grid travels
- Capable of freezing to -22°C and holding ice for up to five days
- Four energy-saving modes keep food and drinks cold while completely off-grid
- Efficient 12V DC input provides a backup power source whenever you need it
- Features USB ports (two 2.0 / one 3.0) and wireless charging to keep your devices fully charged while on the go
- Interior LED lights, detachable cupholders and umbrella holder for added convenience
- Compatible with the foldable 100W solar panel for a sustainable energy solution (sold separately)
- Includes a wheel kit for maximum mobility
- Compatible with the Furrion ePod® lithium-ion battery (sold separately)