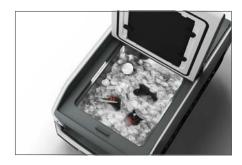

# FURRION eROVE® ELECTRIC COOLER

Furrion eRove is an iceless portable electric cooler that's perfect for camping, boating and all off-grid travels. The eRove electric cooler offers best-inclass cooling performance and a large storage capacity, so you can carry everything you need.

# eRove electric cooler

- Iceless, portable electric cooler for camping, boating and all off-grid travels
- Capable of freezing to -22°C and holding ice for up to five days
- Four energy-saving modes keep food and drinks cold while completely off-grid
- Efficient 12V DC input provides a backup power source whenever you need it
- Features USB ports (two 2.0 / one 3.0) and wireless charging to keep your devices fully charged while on the go
- Interior LED lights, detachable cupholders and umbrella holder for added convenience
- Compatible with the foldable 100W solar panel for a sustainable energy solution (sold separately)
- Includes a wheel kit for maximum mobility
- Compatible with the Furrion ePod® lithium-ion battery (sold separately)