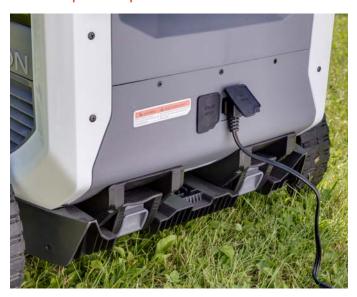

# Convenient charging station

USB ports keep your devices fully charged when using the ePod battery while on the go

#### Flexible power options

With flexible power options, you can easily plug in and charge the cooler with a 12V DC or 120V AC outlet. For longer trips, pair the cooler with an ePod battery and 100W folding solar panel

# eRove electric cooler

- Iceless, portable electric cooler for camping, boating and all off-grid travels
- Capable of freezing to -22°C and holding ice for up to five days
- Four energy-saving modes keep food and drinks cold while completely off-grid
- Efficient 12V DC input provides a backup power source whenever you need it
- Features USB ports (two 2.0 / one 3.0) and wireless charging to keep your devices fully charged while on the go
- Interior LED lights, detachable cupholders and umbrella holder for added convenience
- Compatible with the foldable 100W solar panel for a sustainable energy solution (sold separately)
- Includes a wheel kit for maximum mobility
- Compatible with the Furrion ePod® lithium-ion battery (sold separately)