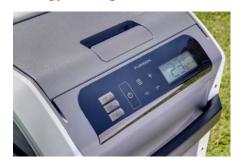

#### **Energy-saving modes**

Easily switch between modes: beverage mode, freezer mode, eco-mode and smart mode