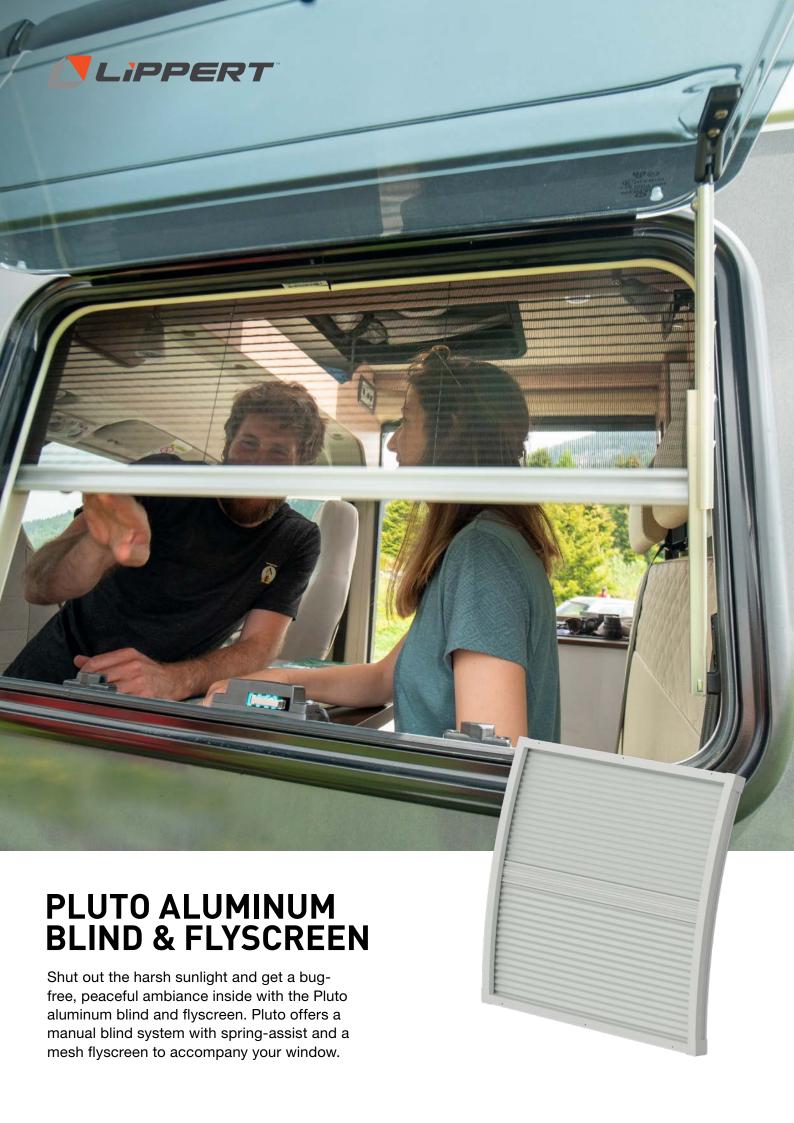

#### Retractable blind

Lightweight aluminum frame with retractable blind to help filter light and provide privacy

#### **Additional Features**

- Manual sliding system provides a bold-profile solution with spring-assist for easier operation
- Clutched sliding mechanism allows for easy opening to any position
- Lightweight aluminum frame with retractable blind to help filter light and provide privacy
- Mesh screen keeps out flies, mosquitoes and debris while allowing fresh airflow
- Integrated aluminum handle for easy operation
- Heavy-duty ABS locking clip for improved security
- Profile curvature is customizable for curved-wall vans
- Fireproof fabric options are available upon request for added privacy