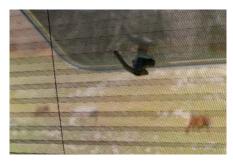

#### Retractable blind

Lightweight aluminum frame with retractable blind to help filter light and provide privacy

#### **Additional Features**

- Manual sliding system provides a bold-profile solution with spring-assist for easier operation
- Clutched sliding mechanism allows for easy opening to any position
- Lightweight aluminum frame with retractable blind to help filter light and provide privacy
- Mesh screen keeps out flies, mosquitoes and debris while allowing fresh airflow
- Integrated aluminum handle for easy operation
- Heavy-duty ABS locking clip for improved security
- Profile curvature is customizable for curved-wall vans
- Fireproof fabric options are available upon request for added privacy