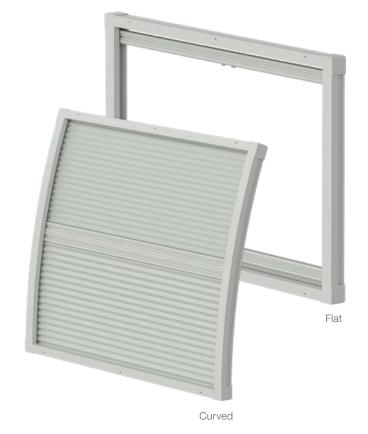

#### Retractable blind

Lightweight aluminum frame with retractable blind to help filter light and provide privacy

#### **Additional Features**

- Manual sliding system provides a bold-profile solution with spring-assist for easier operation
- Clutched sliding mechanism allows for easy opening to any position
- Lightweight aluminum frame with retractable blind to help filter light and provide privacy
- Mesh screen keeps out flies, mosquitoes and debris while allowing fresh airflow
- Integrated aluminum handle for easy operation
- Heavy-duty ABS locking clip for improved security
- Profile curvature is customizable for curved-wall vans
- Fireproof fabric options are available upon request for added privacy

**Blind Dimensions Cutout Dimensions 4** H ¹∠ w **1**4 H ¹₄ w **Profile Curvature (Radius)** Flat 485 mm 1.190 mm 350 mm 1.100 mm 835 mm 1.290 mm 700 mm 1.200 mm Curved 635 mm 580 mm 500 mm 490 mm 5.000 mm 535 mm 890 mm 400 mm 800 mm 5.000 mm