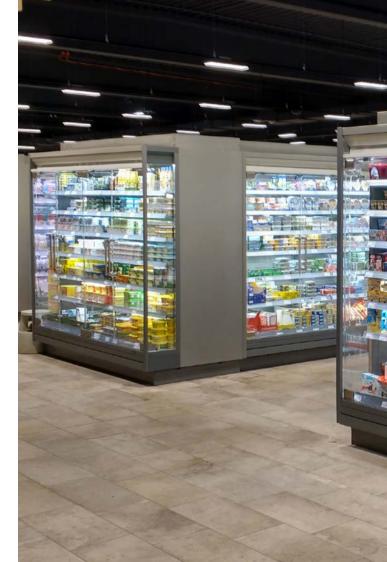

#### DoubleCOOL by Lippert

DoubleCOOL by Lippert is a specialist supplier, providing custom design, manufacturing and distribution of our innovative energy saving door solutions. Our unique, patented, frameless solutions have received worldwide recognition and adding effective contribution to a better environment. DoubleCOOL by Lippert offers standardized or tailormade solutions for both the retrofit market as well as refrigerated display cabinet producers (OEMs).

DoubleCOOL by Lippert cooling doors save significant energy up to 50% compared to open cabinets. Apart from the cost-effectiveness DoubleCOOL by Lippert doors reduce the amount of food wastage through better temperature distribution with the cabinets. As a result, a longer shelf life and quality of fresh food are possible. As an efficient barrier, DoubleCOOL by Lippert doors allow the use of environmentally friendly and highly efficient cooling technologies. With DoubleCOOL by Lippert doors it is possible to take the next step in the application of refrigeration technologies using low GWP refrigerants, such as propane and CO2.

With the unique, high quality, light weight double pane cast acrylic door solutions condensation is a thing of the past. DoubleCOOL by Lippert doors provide maximum visibility of products because the material allows more light to pass through than, for example, glass solutions. Due to innovative design, extreme low weight and wide opening angles the doors provide easy access and intuitive opening, which give consumers a positive feeling. The DoubleCOOL by Lippert doors can even be supplied with a transparent anti-scratch coating.