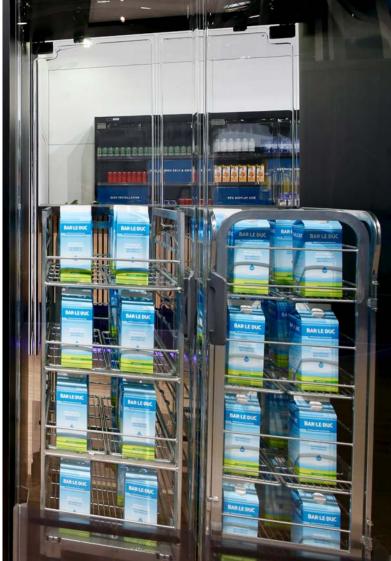

#### Original swing solution for easy storage of milk trolley's

#### Features

#### Options

- Made from cast acrylic
- OEM and retrofit
- Swing-open operation
- Robust design
- 95% display size
- 45° self and soft close

# Handle and screenprint

#### Packages

- + PANDORA
- + ARES