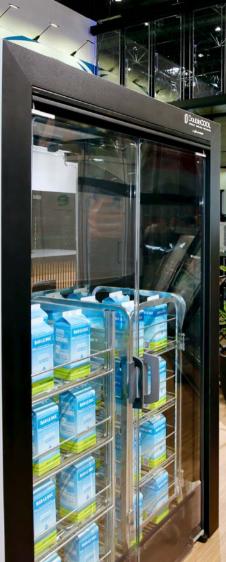

#### Original swing solution for easy storage of milk trolley's

#### Features

#### Options

- Made from cast acrylic
- OEM and retrofit
- Swing-open operation
- Robust design
- 95% display size
- 45° self and soft close

# Handle and screenprint