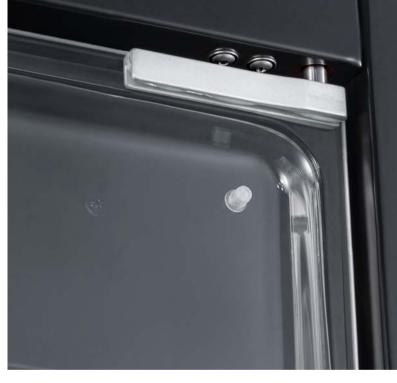

s

Packages

+ PANDORA

+ MARS

Handle and screenprint

- Made from cast acrylic
- OEM and retrofit
- Swing-open operation
- Robust design
- 95% display size
- 45° self and soft close













#### Original swing solution for easy storage of milk trolley's

#### Features

#### Options

- Made from cast acrylic
- OEM and retrofit
- Swing-open operation
- Robust design
- 95% display size
- 45° self and soft close



# Handle and screenprint

#### Packages

- + PANDORA
- + ARES























#### Elegant combination of our components for the best atmosphere

#### Features

#### Options

- Made from cast acrylic
- OEM and retrofit
- Swing-open operation
- Elegant design
- 98% display size
- 90° self and soft close



# Handle and screenprint

- Packages
- + PANDORA
- + ATLAS











#### Prestige swing solution for easy storage of milk trolley's

#### Features

#### Options

- Made from cast acrylic
- OEM and retrofit
- Swing-open operation
- Elegant design
- 98% display size
- 90° self and soft close



Handle and screenprint

#### Packages

- + PANDORA
- + ATLAS
- + ARES



















#### Radiant swing solution to brings light into a semi-vertical cabinet

#### Features

#### Options

- Made from cast acrylic
- OEM only
- Swing-open operation
- Elegant design
- 98% display size
- 90° self and soft close



- Handle and screenprint
- Packages
- + PANDORA











#### Champion with the most display area and the highest quality

#### Features

#### Options

Packages

+ PANDORA

• Handle and screenprint

- Made from cast acrylic
- OEM only
- Swing-open op