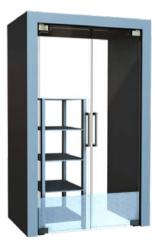

#### First elegant glass solution

#### Features

- Made from glass, by Lippert
- OEM only

- Swing-open operation Elegant design
- 98% display size
- 90° self and soft close

- Options • Handle
- Frame