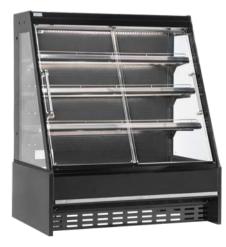

#### Radiant swing solution to brings light into a semi-vertical cabinet

#### Features

#### Options

- Made from cast acrylic
- OEM only
- Swing-open operation
- Elegant design
- 98% display size
- 90° self and soft close

- Handle and screenprint
- Packages
- + PANDORA