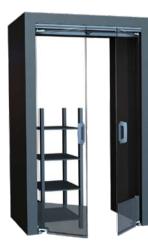

#### Original swing solution that started it all

#### Features

Options

Packages

+ PANDORA

+ MARS

Handle and screenprint

- Made from cast acrylic
- OEM and retrofit
- Swing-open operation
- Robust design
- 95% display size
- 45° self and soft close