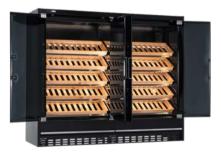

#### Original swing solution for easy storage of milk trolley's

#### Features

#### Options

- Made from cast acrylic
- OEM and retrofit
- Swing-open operation
- Robust design
- 95% display size
- 45° self and soft close