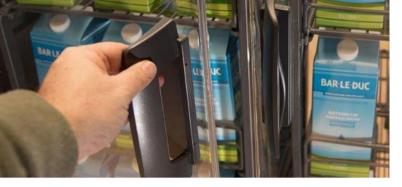

With the unique, high quality, light weight double pane cast acrylic door solutions condensation is a thing of the past. DoubleCOOL by Lippert doors provide maximum visibility of products because the material allows more light to pass through than, for example, glass solutions. Due to innovative design, extreme low weight and wide opening angles the doors provide easy access and intuitive opening, which give consumers a positive feeling. The DoubleCOOL by Lippert doors can even be supplied with a transparent anti-scratch coating.

The DoubleCOOL by Lippert lightweight and easy handling refrigeration doors come in a complete turn-key package, with a clear installation instruction. The fast and clean installation typically happens in two minutes per door. This means no loss of revenue due to a limitation in opening hours.