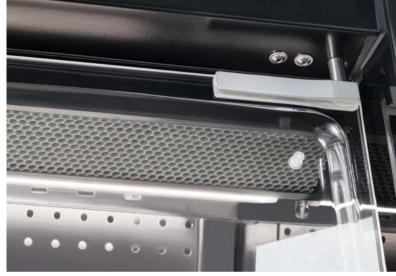

#### Features

Options

Packages

+ PANDORA

+ MARS

Handle and screenprint

- Made from cast acrylic
- OEM and retrofit
- Swing-open operation
- Robust design
- 95% display size
- 45° self and soft close

#### Atlas package

• Plug-and-play installation and insulation