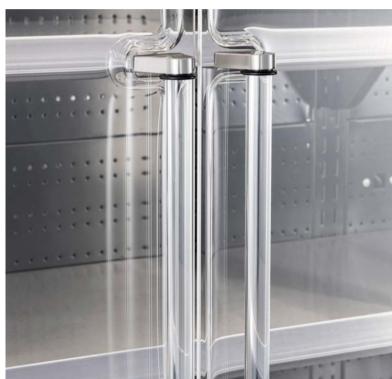

With the unique, high quality, light weight double pane cast acrylic door solutions condensation is a thing of the past. DoubleCOOL by Lippert doors provide maximum visibility of products because the material allows more light to pass through than, for example, glass solutions. Due to innovative design, extreme low weight and wide opening angles the doors provide easy access and intuitive opening, which give consumers a positive feeling. The DoubleCOOL by Lippert doors can even be supplied with a transparent anti-scratch coating.

#### Consumer Benefits

- Frameless design provides maximum visibility on exposed products
- Lightweight (7 kg) acrylic doors are easy to open compared to heavy glass doors
- Highest transparency in the market (98%)
- Double-pane, cast acrylic improves appearance and is 100% condensation free