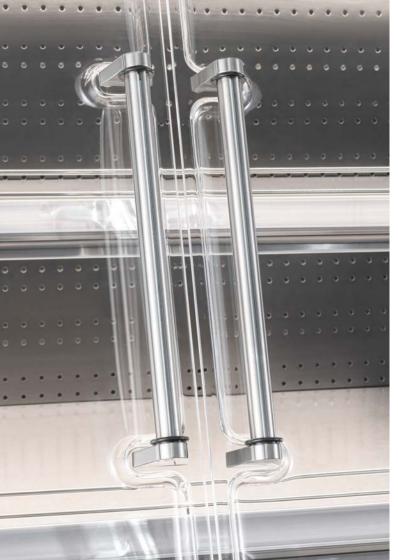

#### Features

Options

Packages

+ PANDORA

+ MARS

Handle and screenprint

- Made from cast acrylic
- OEM and retrofit
- Swing-open operation
- Robust design
- 95% display size
- 45° self and soft close

#### Stainless steel handle

• Custom on request

Cast acrylic handle

• Custom on request