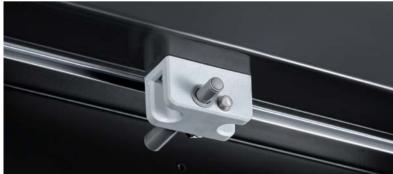

Packages

+ PANDORA

+ MARS

Handle and screenprint

- Made from cast acrylic
- OEM and retrofit
- Swing-open operation
- Robust design
- 95% display size
- 45° self and soft close













#### Original swing solution for easy storage of milk trolley's

#### Features

#### Options

- Made from cast acrylic
- OEM and retrofit
- Swing-open operation
- Robust design
- 95% display size
- 45° self and soft close



# Handle and screenprint

#### Packages

- + PANDORA
- + ARES























#### Elegant combination of our components for the best atmosphere

#### Features

#### Options

- Made from cast acrylic
- OEM and retrofit
- Swing-open operation
- Elegant design
- 98% display size
- 90° self and soft close



# Handle and screenprint

- Packages
- + PANDORA
- + ATLAS











#### Prestige swing solution for easy storage of milk trolley's

#### Features

#### Options

- Made from cast acrylic
- OEM and retrofit
- Swing-open operation
- Elegant design
- 98% display size
- 90° self and soft close



Handle and screenprint

#### Packages

- + PANDORA
- + ATLAS
- + ARES



















#### Radiant swing solution to brings light into a semi-vertical cabinet

#### Features

#### Options

- Made from cast acrylic
- OEM only
- Swing-open operation
- Elegant design
- 98% display size
- 90° self and soft close



- Handle and screenprint
- Packages
- + PANDORA











#### Champion with the most display area and the highest quality

#### Features

#### Options

Packages

+ PANDORA

• Handle and screenprint

- Made from cast acrylic
- OEM only
- Swing-open oper