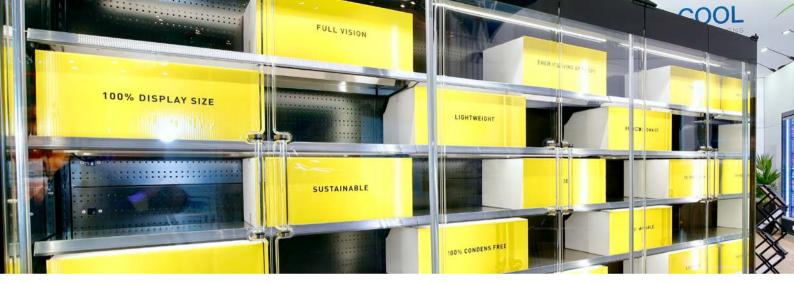

With the unique, high quality, light weight double pane cast acrylic door solutions condensation is a thing of the past. DoubleCOOL by Lippert doors provide maximum visibility of products because the material allows more light to pass through than, for example, glass solutions. Due to innovative design, extreme low weight and wide opening angles the doors provide easy access and intuitive opening, which give consumers a positive feeling. The DoubleCOOL by Lippert doors can even be supplied with a transparent anti-scratch coating.

#### Consumer Benefits

- Frameless design provides maximum visibility on exposed products
- Lightweight (7 kg) acrylic doors are easy to open compared to heavy glass doors
- Highest transparency in the market (98%)
- Double-pane, cast acrylic improves appearance and is 100% condensation free