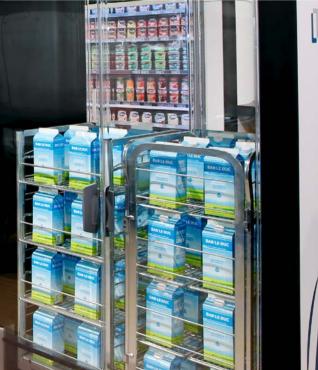

#### Original swing solution for easy storage of milk trolley's

#### Options

- Made from cast acrylic
- OEM and retrofit
- Swing-open operation
- Robust design
- 95% display size
- 45° self and soft close