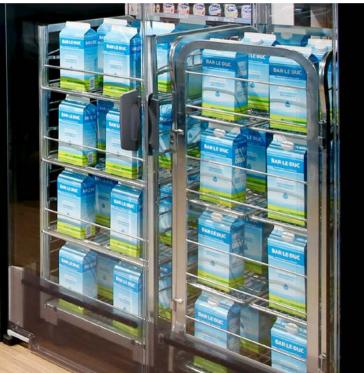

With the unique, high quality, light weight double pane cast acrylic door solutions condensation is a thing of the past. DoubleCOOL by Lippert doors provide maximum visibility of products because the material allows more light to pass through than, for example, glass solutions. Due to innovative design, extreme low weight and wide opening angles the doors provide easy access and intuitive opening, which give consumers a positive feeling. The DoubleCOOL by Lippert doors can even be supplied with a transparent anti-scratch coating.

#### Consumer Benefits

- Frameless design provides maximum visibility on exposed products
- Lightweight (7 kg) acrylic doors are easy to open compared to heavy glass doors
- Highest transparency in the market (98%)
- Double-pane, cast acrylic improves appearance and is 100% condensation free