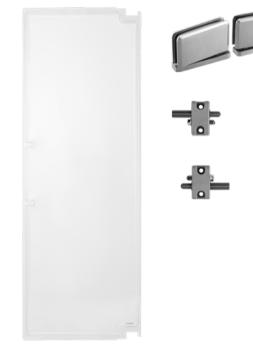

With the unique, high quality, light weight double pane cast acrylic door solutions condensation is a thing of the past. DoubleCOOL by Lippert doors provide maximum visibility of products because the material allows more light to pass through than, for example, glass solutions. Due to innovative design, extreme low weight and wide opening angles the doors provide easy access and intuitive opening, which give consumers a positive feeling. The DoubleCOOL by Lippert doors can even be supplied with a transparent anti-scratch coating.

#### Features

- Made from glass, by Lippert
- OEM only

- Swing-open operation Elegant design
- 98% display size
- 90° self and soft close

- Options • Handle
- Frame

#### Screenprint

- Standard black screenprint (pictured)
- Custom screenprint on request

#### Stainless steel handle

• Custom on request

Cast acrylic handle

• Custom on request