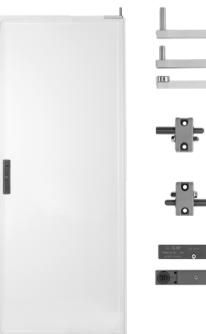

#### Features

Options

Packages

+ PANDORA

+ MARS

Handle and screenprint

- Made from cast acrylic
- OEM and retrofit
- Swing-open operation
- Robust design
- 95% display size
- 45° self and soft close

# Handle and screenprint

#### Packages

- + PANDORA
- + ARES

# Handle and screenprint

- Packages
- + PANDORA
- + ATLAS

#### Packages

- + PANDORA
- + ATLAS
- + ARES