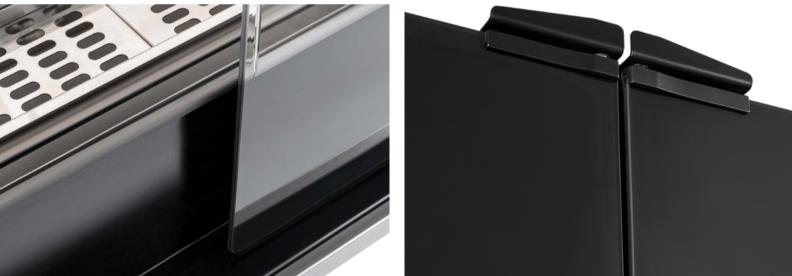

With the unique, high quality, light weight double pane cast acrylic door solutions condensation is a thing of the past. DoubleCOOL by Lippert doors provide maximum visibility of products because the material allows more light to pass through than, for example, glass solutions. Due to innovative design, extreme low weight and wide opening angles the doors provide easy access and intuitive opening, which give consumers a positive feeling. The DoubleCOOL by Lippert doors can even be supplied with a transparent anti-scratch coating.

#### Stainless steel handle

• Custom on request

Cast acrylic handle

• Custom on request