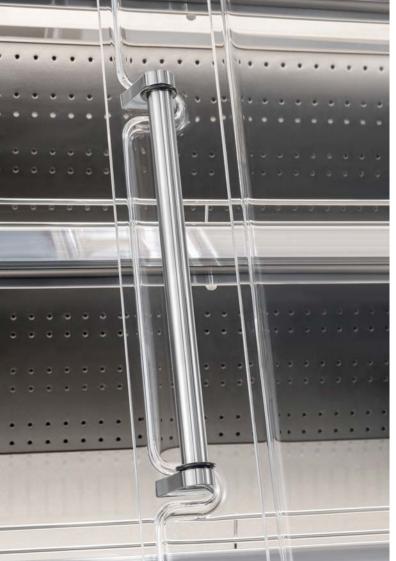

#### Features

Options

Packages

+ PANDORA

+ MARS

Handle and screenprint

- Made from cast acrylic
- OEM and retrofit
- Swing-open operation
- Robust design
- 95% display size
- 45° self and soft close

# Handle and screenprint