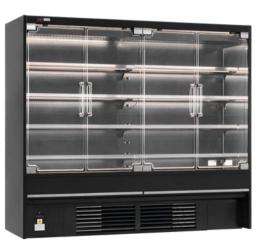

#### Champion with the most display area and the highest quality

#### Features

#### Options

Packages

+ PANDORA

• Handle and screenprint

- Made from cast acrylic
- OEM only
- Swing-open operation
- Full vision design
- 100% display size
- 90° self and soft close