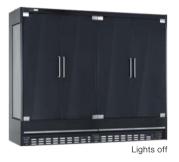

#### Original swing solution that started it all

#### Features

Options

Packages

+ PANDORA

+ MARS

Handle and screenprint

- Made from cast acrylic
- OEM and retrofit
- Swing-open operation
- Robust design
- 95% display size
- 45° self and soft close