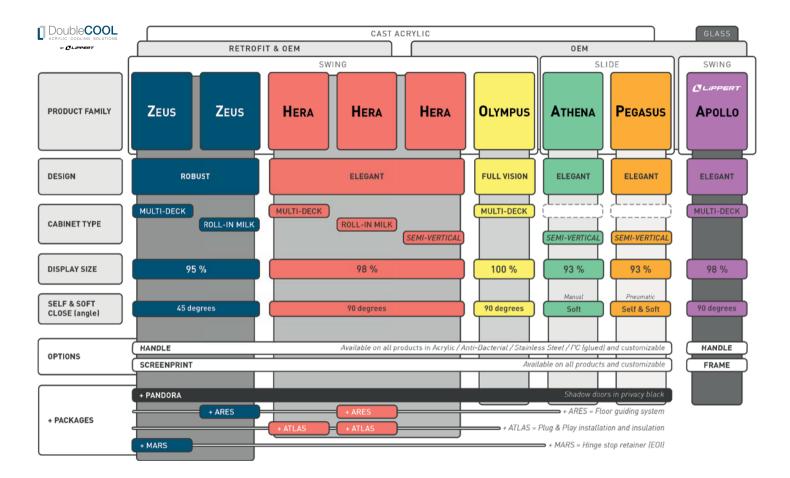

# PORTFOLIO

**Product overview** 

#### Original swing solution that started it all

#### Features

Options

Packages

+ PANDORA

+ MARS

Handle and screenprint

- Made from cast acrylic
- OEM and retrofit
- Swing-open operation
- Robust design
- 95% display size
- 45° self and soft close

#### Original swing solution for easy storage of milk trolley's

#### Options

- Made from cast acrylic
- OEM and retrofit
- Swing-open operation
- Robust design
- 95% display size
- 45° self and soft close

#### Elegant combination of our components for the best atmosphere

#### Options

- Made from cast acrylic
- OEM and retrofit
- Swing-open operation
- Elegant design
- 98% display size
- 90° self and soft close

#### Prestige swing solution for easy storage of milk trolley's

#### Options

- Made from cast acrylic
- OEM and retrofit
- Swing-open operation
- Elegant design
- 98% display size
- 90° self and soft close

Handle and screenprint

#### Radiant swing solution to brings light into a semi-vertical cabinet

#### Options

- Made from cast acrylic
- OEM only
- Swing-open operation
- Elegant design
- 98% display size
- 90° self and soft close

- Handle and screenprint
- Packages
- + PANDORA

#### Champion with the most display area and the highest quality

#### Options

Packages

+ PANDORA

• Handle and screenprint

- Made from cast acrylic
- OEM only
- Swing-open operation
- Full vision design
- 100% display size
- 90° self and soft close

#### Radiant manual sliding solution for semi-vertical cabinets

#### Options

- Made from cast acrylic
- OEM only
- Manual slide operation
- Elegant design
- 93% display size
- Soft close

- Handle and screenprint
- Packages
- + PANDORA

#### Fast pneumatic sliding solution for semi-vertical cabinets

#### Options

- Made from cast acrylic
- OEM only
- Pneumatic slide operation
- Elegant design
- 93% display size
- Self and soft close

- Handle and screenprint
- Packages
- + PANDORA

#### First elegant glass solution

#### Features

- Made from glass, by Lippert
- OEM only

- Swing-open operation Elegant design
- 98% display size
- 90° self and soft close

- Options • Handle
- Frame