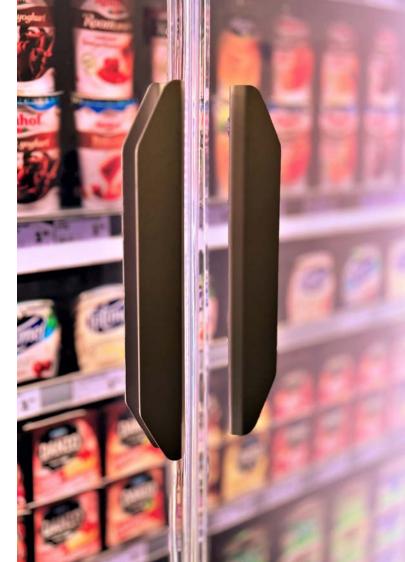

#### Screenprint

- Standard black screenprint (pictured)
- Custom screenprint on request

#### Stainless steel handle

• Custom on request

Cast acrylic handle

• Custom on request

#### Anti-bacterial handle

• Custom on request

#### PC (glued) handle

• Custom on request (excluding Zeus)