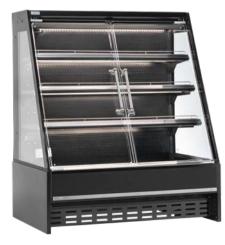

#### Radiant swing solution to brings light into a semi-vertical cabinet

#### Features

#### Options

- Made from cast acrylic
- OEM only
- Swing-open operation
- Elegant design
- 98% display size
- 90° self and soft close

- Handle and screenprint
- Packages
- + PANDORA