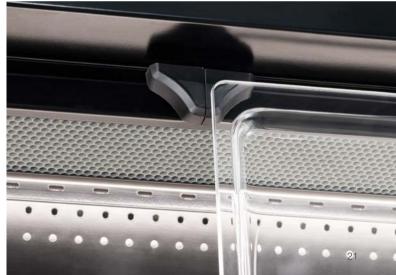

#### Features

Options

Packages

+ PANDORA

+ MARS

Handle and screenprint

- Made from cast acrylic
- OEM and retrofit
- Swing-open operation
- Robust design
- 95% display size
- 45° self and soft close

#### Pandora package

• Shadow doors in privacy black