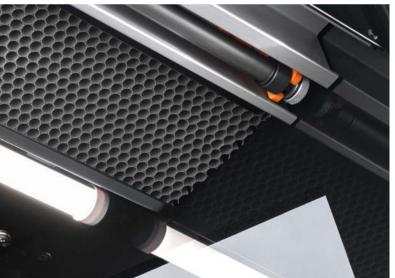

With the unique, high quality, light weight double pane cast acrylic door solutions condensation is a thing of the past. DoubleCOOL by Lippert doors provide maximum visibility of products because the material allows more light to pass through than, for example, glass solutions. Due to innovative design, extreme low weight and wide opening angles the doors provide easy access and intuitive opening, which give consumers a positive feeling. The DoubleCOOL by Lippert doors can even be supplied with a transparent anti-scratch coating.

#### Consumer Benefits

- Frameless design provides maximum visibility on exposed products
- Lightweight (7 kg) acrylic doors are easy to open compared to heavy glass doors
- Highest transparency in the market (98%)
- Double-pane, cast acrylic improves appearance and is 100% condensation free