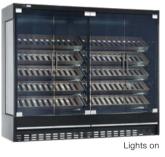

#### Original swing solution that started it all

#### Features

Options

Packages

+ PANDORA

+ MARS

Handle and screenprint

- Made from cast acrylic
- OEM and retrofit
- Swing-open operation
- Robust design
- 95% display size
- 45° self and soft close