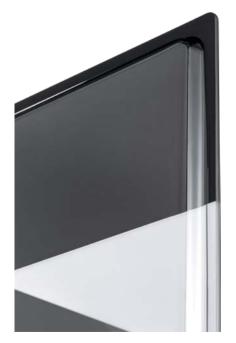

With the unique, high quality, light weight double pane cast acrylic door solutions condensation is a thing of the past. DoubleCOOL by Lippert doors provide maximum visibility of products because the material allows more light to pass through than, for example, glass solutions. Due to innovative design, extreme low weight and wide opening angles the doors provide easy access and intuitive opening, which give consumers a positive feeling. The DoubleCOOL by Lippert doors can even be supplied with a transparent anti-scratch coating.

#### Consumer Benefits

- Frameless design provides maximum visibility on exposed products
- Lightweight (7 kg) acrylic doors are easy to open compared to heavy glass doors
- Highest transparency in the market (98%)
- Double-pane, cast acrylic improves appearance and is 100% condensation free