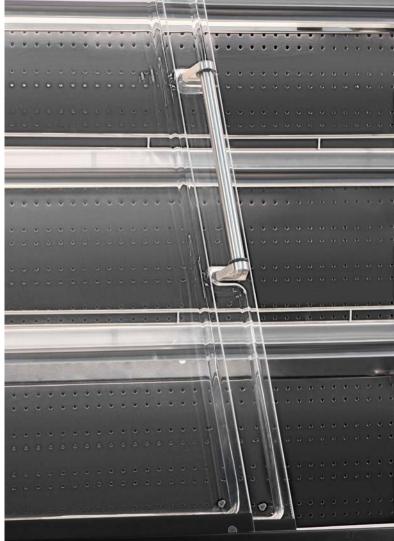

With the unique, high quality, light weight double pane cast acrylic door solutions condensation is a thing of the past. DoubleCOOL by Lippert doors provide maximum visibility of products because the material allows more light to pass through than, for example, glass solutions. Due to innovative design, extreme low weight and wide opening angles the doors provide easy access and intuitive opening, which give consumers a positive feeling. The DoubleCOOL by Lippert doors can even be supplied with a transparent anti-scratch coating.

The DoubleCOOL by Lippert lightweight and easy handling refrigeration doors come in a complete turn-key package, with a clear installation instruction. The fast and clean installation typically happens in two minutes per door. This means no loss of revenue due to a limitation in opening hours.