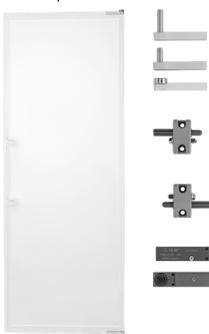

#### First elegant glass solution

#### Features

- Made from glass, by Lippert
- OEM only

- Swing-open operation Elegant design
- 98% display size
- 90° self and soft close

- Options • Handle
- Frame

#### Screenprint

- Standard black screenprint (pictured)
- Custom screenprint on request