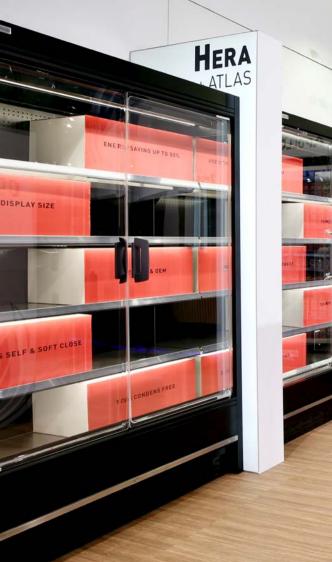

#### Radiant swing solution to brings light into a semi-vertical cabinet

#### Features

#### Options

- Made from cast acrylic
- OEM only
- Swing-open operation
- Elegant design
- 98% display size
- 90° self and soft close

- Handle and screenprint
- Packages
- + PANDORA