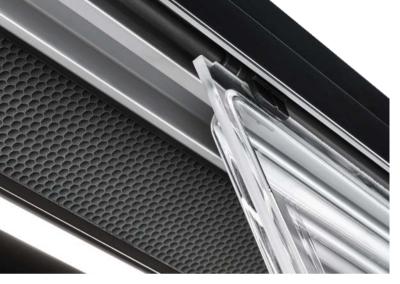

With the unique, high quality, light weight double pane cast acrylic door solutions condensation is a thing of the past. DoubleCOOL by Lippert doors provide maximum visibility of products because the material allows more light to pass through than, for example, glass solutions. Due to innovative design, extreme low weight and wide opening angles the doors provide easy access and intuitive opening, which give consumers a positive feeling. The DoubleCOOL by Lippert doors can even be supplied with a transparent anti-scratch coating.

#### Consumer Benefits

- Frameless design provides maximum visibility on exposed products
- Lightweight (7 kg) acrylic doors are easy to open compared to heavy glass doors
- Highest transparency in the market (98%)
- Double-pane, cast acrylic improves appearance and is 100% condensation free