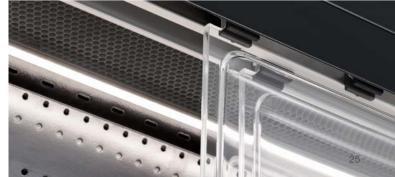

brings light into a semi-vertical cabinet

#### Features

#### Options

- Made from cast acrylic
- OEM only
- Swing-open operation
- Elegant design
- 98% display size
- 90° self and soft close



- Handle and screenprint
- Packages
- + PANDORA











#### Champion with the most display area and the highest quality

#### Features

#### Options

Packages

+ PANDORA

• Handle and screenprint

- Made from cast acrylic
- OEM only
- Swing-open operation
- Full vision design
- 100% display size
- 90° self and soft close













#### Radiant manual sliding solution for semi-vertical cabinets

#### Features

#### Options

- Made from cast acrylic
- OEM only
- Manual slide operation
- Elegant design
- 93% display size
- Soft close



- Handle and screenprint
- Packages
- + PANDORA













#### Fast pneumatic sliding solution for semi-vertical cabinets

#### Features

#### Options

- Made from cast acrylic
- OEM only
- Pneumatic slide operation
- Elegant design
- 93% display size
- Self and soft close



- Handle and screenprint
- Packages
- + PANDORA











#### First elegant glass solution

#### Features

- Made from glass, by Lippert
- OEM only

- Swing-open operation Elegant design
- 98% display size
- 90° self and soft close



- Options • Handle
- Frame







#### Screenprint

- Standard black screenprint (pictured)
- Custom screenprint on request



#### Stainless steel handle

• Custom on request



Cast acrylic handle

• Custom on request

#### Anti-bacterial handle

• Custom on request



#### PC (glued) handle

• Custom on request (excluding Zeus)





##