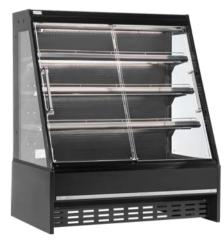

# PORTFOLIO

**Product overview** 

#### Original swing solution that started it all

#### Features

Options

Packages

+ PANDORA

+ MARS

Handle and screenprint

- Made from cast acrylic
- OEM and retrofit
- Swing-open operation
- Robust design
- 95% display size
- 45° self and soft close