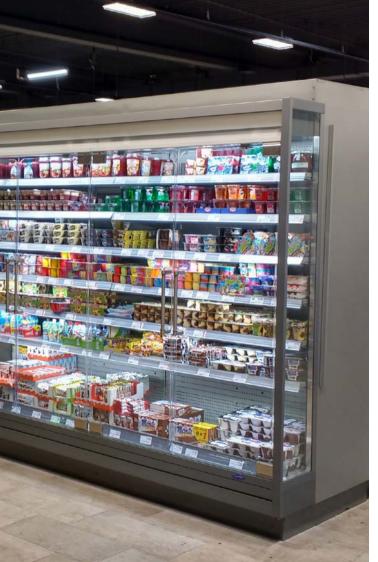

With the unique, high quality, light weight double pane cast acrylic door solutions condensation is a thing of the past. DoubleCOOL by Lippert doors provide maximum visibility of products because the material allows more light to pass through than, for example, glass solutions. Due to innovative design, extreme low weight and wide opening angles the doors provide easy access and intuitive opening, which give consumers a positive feeling. The DoubleCOOL by Lippert doors can even be supplied with a transparent anti-scratch coating.

#### Consumer Benefits

- Frameless design provides maximum visibility on exposed products
- Lightweight (7 kg) acrylic doors are easy to open compared to heavy glass doors
- Highest transparency in the market (98%)
- Double-pane, cast acrylic improves appearance and is 100% condensation free