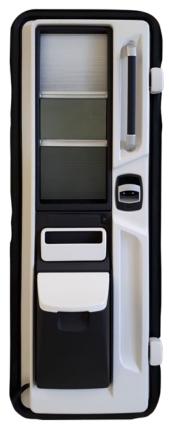

### **Ergonomic operation**

Comfort handle for ergonomic operation

#### **Built-in storage**

Includes built-in storage compartment

#### Temperature regulation

Integrated screen and blind to regulate light and temperature inside RV

#### **Additional Features**

- Electric (standard) or manual (optional), two-point, steel locking system for safe, convenient access
- Electric window provides easy operation with the press of a button
- Integrated screen and blind to regulate light and temperature inside RV
- Comfort handle for ergonomic operation
- Features 'door open' signal switch for enhanced safety
- Includes built-in storage compartment
- Thermoformed, insulated construction for a secure, tight fit
- Equipped with right-hand, nickel-plated brass hinges
- Hidden hinges for a clean look on the outside of the RV