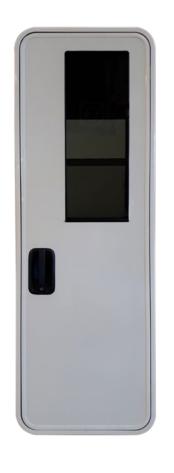

#### CHIC E-WINDOW TWO-POINT LOCK ENTRY DOOR

## **DURABLE, RELIABLE AND STYLISH.**

#### **Additional Features**

- Electric (standard) or manual (optional), two-point, steel locking system for safe, convenient access
- Electric window provides easy operation with the press of a button
- Integrated screen and blind to regulate light and temperature inside RV
- Comfort handle for ergonomic operation
- Features 'door open' signal switch for enhanced safety
- Includes built-in storage compartment
- Thermoformed, insulated construction for a secure, tight fit
- Equipped with right-hand, nickel-plated brass hinges
- Hidden hinges for a clean look on the outside of the RV