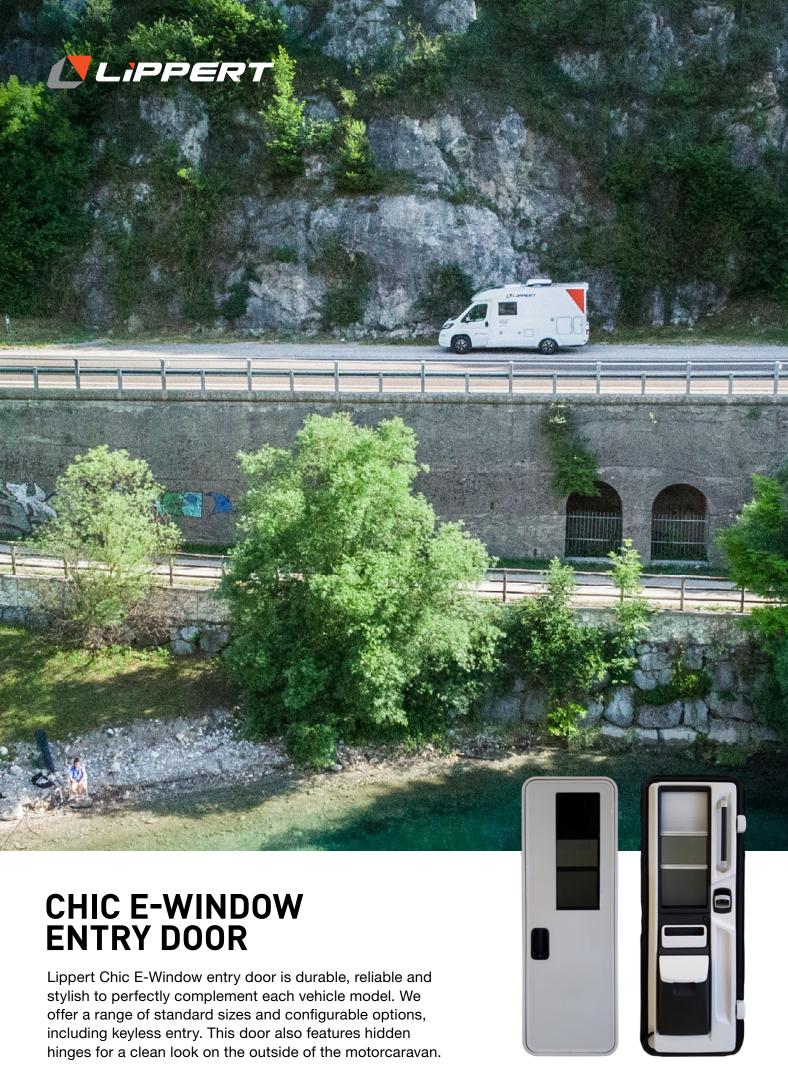

#### CHIC E-WINDOW TWO-POINT LOCK ENTRY DOOR

## **DURABLE, RELIABLE AND STYLISH.**

### **Ergonomic operation**



Comfort handle for ergonomic operation

#### **Built-in storage**



Includes built-in storage compartment

#### Temperature regulation



Integrated screen and blind to regulate light and temperature inside RV

#### **Additional Features**

- Electric (standard) or manual (optional), two-point, steel locking system for safe, convenient access
- Electric window provides easy operation with the press of a button
- Integrated screen and blind to regulate light and temperature inside RV
- Comfort handle for ergonomic operation
- Features 'door open' signal switch for enhanced safety
- Includes built-in storage compartment
- Thermoformed, insulated construction for a secure, ti