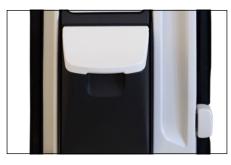

#### Temperature regulation

Integrated screen and blind to regulate light and temperature inside RV