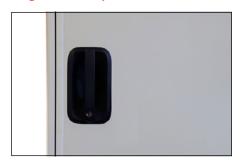

#### CHIC E-WINDOW TWO-POINT LOCK ENTRY DOOR

## **DURABLE, RELIABLE AND STYLISH.**

### **Ergonomic operation**



Comfort handle for ergonomic operation

#### **Built-in storage**



Includes built-in storage compartment

#### Temperature regulation



Integrated screen and blind to regulate light and temperature inside RV

#### **Additional Features**

- Electric (standard) or manual (optional), two-point, steel locking system for safe, convenient access
- Electric window provides easy operation with the press of a button
- Integrated screen and blind to regulate light and temperature inside RV
- Comfort handle for ergonomic operation
- Features 'door open' signal switch for enhanced safety
- Includes built-in storage compartment
- Thermoformed, insulated construction for a secure, tight fit
- Equipped with right-hand, nickel-plated brass hinges
- Hidden hinges for a clean look on the outside of th