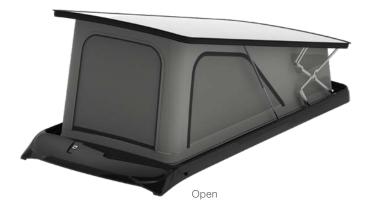

# FIOCCO POP-UP ROOF

Open up your Ford Transit Custom with the integrated Fiocco pop-up roof. Engineered and designed to open up your campervan and create a comfortable sleeping area for two people, while keeping the elements out.

## POP THE TOP OF YOUR CAMPERVAN.

| Space                   | t₄ Length | ₩ Width  | <sup>†</sup> |
|-------------------------|-----------|----------|--------------|
| Closed                  | 3.100 mm  | 1.580 mm | 141 mm       |
| Open                    | 3.1100 mm | 1.580 mm | 1.080 mm     |
| Entrance                | 470 mm    | 900 mm   |              |
| Bed base                | 1.955 mm  | 1.095 mm | 35 mm        |
| Mattress (not included) | 1.955 mm  | 1.095 mm | 50 mm        |