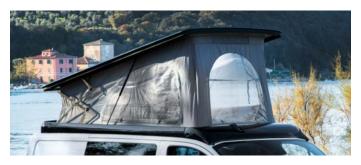

# FIOCCO POP-UP ROOF

Open up your Ford Transit Custom with the integrated Fiocco pop-up roof. Engineered and designed to open up your campervan and create a comfortable sleeping area for two people, while keeping the elements out.

## POP THE TOP OF YOUR CAMPERVAN.

### Thermoformed twin-sheet technology

Utilizes thermoformed, twin-sheet technology instead of fiberglass, making it easier to produce and saving on the total product weight