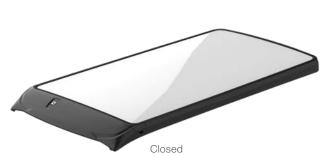

# FIOCCO POP-UP ROOF

Open up your Ford Transit Custom with the integrated Fiocco pop-up roof. Engineered and designed to open up your campervan and create a comfortable sleeping area for two people, while keeping the elements out.

## POP THE TOP OF YOUR CAMPERVAN.

| Space                   | t₄ Length | ₩ Width  | <sup>†</sup> |
|-------------------------|-----------|----------|--------------|
| Closed                  | 3.100 mm  | 1.580 mm | 141 mm       |
| Open                    | 3.1100 mm | 1.580 mm | 1.080 mm     |
| Entrance                | 470 mm    | 900 mm   |              |
| Bed base                | 1.955 mm  | 1.095 mm | 35 mm        |
| Mattress (not included) | 1.955 mm  | 1.095 mm | 50 mm        |