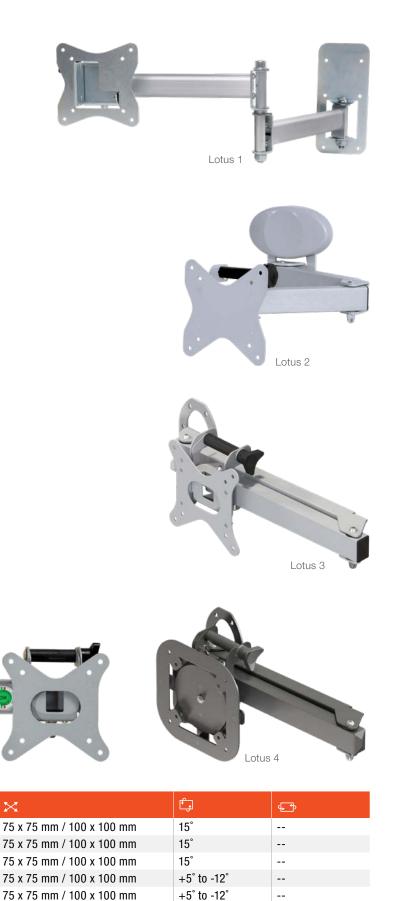

#### Lotus 1

- Three self-braking joints with 15° tilt for easy viewing and adjustment
- Ability to close in either direction to better adapt to RV layout
- Support arm can be locked in place while vehicle is in motion

#### Lotus 2

- Three self-braking joints with adjustable tilt for easy viewing
- Support arm can be locked in place while vehicle is in motion

#### Lotus 3

- Three-joint swivel arm with +5° / -12° tilt and locking knob for easy viewing
- Fully locks in closed position for safe travel

#### Lotus 4

- Three-joint swivel arm with +5° / -12° tilt and locking knob for easy viewing
- 90° rotation for vertical TV storage
- Fully locks in closed position for safe travel