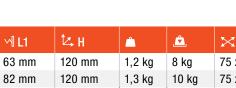

#### Lotus 5

- Four-joint swivel arm for maximum adjustability and easy viewing
- Fully locks in closed position for safe travel

—∥ L

529 mm

424 mm

570 mm

563 mm

563 mm

528 mm

563 mm

Lotus

1

2

2

3

3

4

5

1,5 kg

1,1 kg

1,1 kg

1,6 kg

1,3 kg

120 mm

120 mm

120 mm

142 mm

120 mm

5

Lotus 5

10 kg

8 kg

8 kg

8 ka

8 kg

82 mm

68 mm

68 mm

77 mm

93 mm

+5° to -12°

15°

75 x 75 mm / 100 x 100 mm

75 x 75 mm / 100 x 100 mm

90°

- -