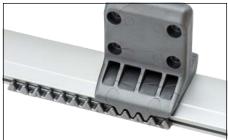

#### **Additional Features**

- Provides an adjustable bracket system to mount the table
- Sliding brackets easily adjust to any table width up to 950 mm
- Plastic and anodized aluminum construction for smooth operation
- Kit includes wall attachment bracket cover, plastic rack, aluminum support bar and wall attachment bracket
- Hang is not included in the kit (sold separately)
- Table top not included

#### **Smooth operation**

Plastic and anodized aluminum construction for smooth operation