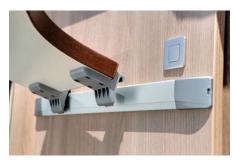

# MITO SLIDING CONNECTION KIT

Quickly and easily mount the table in your caravan with the Mito sliding connection kit. Simply slide your table into place for a convenient flat surface solution.

## **EASILY MOUNT YOUR TABLE IN A SNAP!**

#### Easy mounting

Provides an adjustable bracket system to mount the table

#### **Additional Features**

- Provides an adjustable bracket system to mount the table
- Sliding brackets easily adjust to any table width up to 950 mm
- Plastic and anodized aluminum construction for smooth operation
- Kit includes wall attachment bracket cover, plastic rack, aluminum support bar and wall attachment bracket
- Hang is not included in the kit (sold separately)
- Table top not included