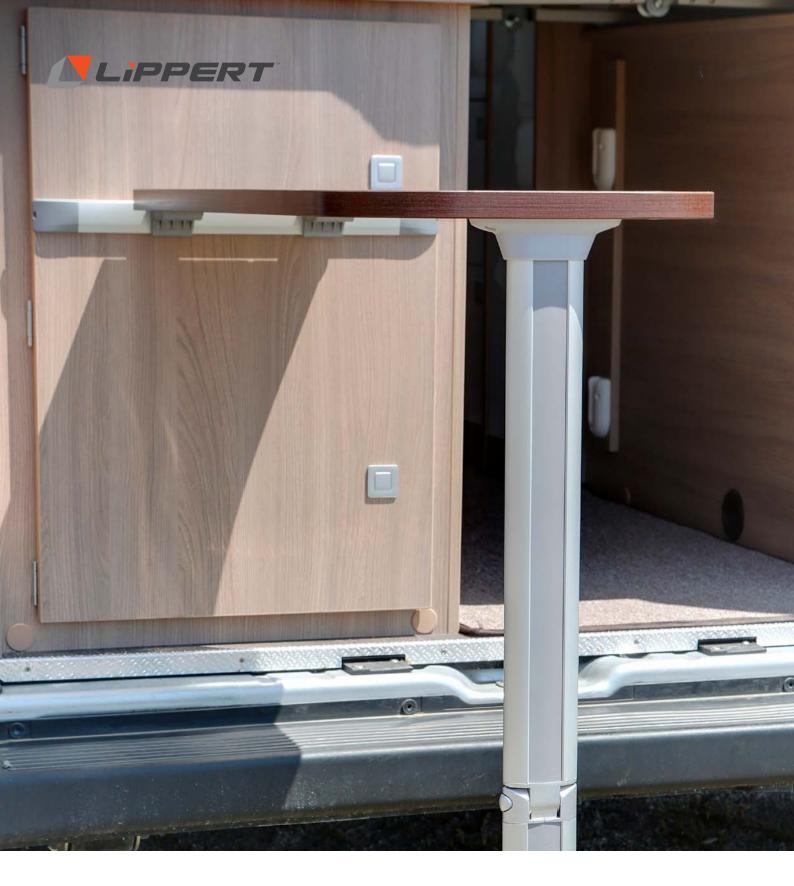

# MITO SLIDING CONNECTION KIT

Quickly and easily mount the table in your caravan with the Mito sliding connection kit. Simply slide your table into place for a convenient flat surface solution.

### **MITO TABLE SUPPORT**

## **EASILY MOUNT YOUR TABLE IN A SNAP!**

#### **Additional Features**

- Provides an adjustable bracket system to mount the table
- Sliding brackets easily adjust to any table width up to 950 mm
- Plastic and anodized aluminum construction for smooth operation
- Kit includes wall attachment bracket cover, plastic rack, aluminum support bar and wall attachment bracket
- Hang is not included in the kit (sold separately)
- Table top not included