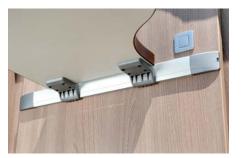

#### Easy mounting

Provides an adjustable bracket system to mount the table

#### **Additional Features**

- Provides an adjustable bracket system to mount the table
- Sliding brackets easily adjust to any table width up to 950 mm
- Plastic and anodized aluminum construction for smooth operation
- Kit includes wall attachment bracket cover, plastic rack, aluminum support bar and wall attachment bracket
- Hang is not included in the kit (sold separately)
- Table top not included