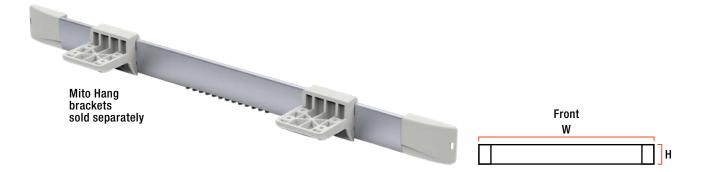

#### **Additional Features**

- Provides an adjustable bracket system to mount the table
- Sliding brackets easily adjust to any table width up to 950 mm
- Plastic and anodized aluminum construction for smooth operation
- Kit includes wall attachment bracket cover, plastic rack, aluminum support bar and wall attachment bracket
- Hang is not included in the kit (sold separately)
- Table top not included

#### Quickly adjusts

Sliding brackets easily adjust to any table width up to 950 mm

| Name      | Description                                    | t⊈ w   | t∡ H  |
|-----------|------------------------------------------------|--------|-------|
| Mito      | Table kit                                      | 950 mm | 35 mm |
| Mito Hang | Table attachment bracket (not included in kit) |        |       |