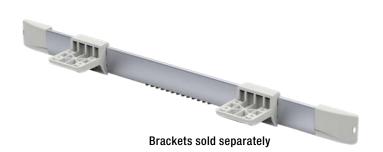

#### **Additional Features**

- Provides an adjustable bracket system to mount the table
- Sliding brackets easily adjust to any table width up to 950 mm
- Plastic and anodized aluminum construction for smooth operation
- Kit includes wall attachment bracket cover, plastic rack, aluminum support bar and wall attachment bracket
- Hang is not included in the kit (sold separately)
- Table top not included

#### Quickly adjusts

Sliding brackets easily adjust to any table width up to 950 mm

| Name      | Description                                    | t⊈ w   | t∡ H  |
|-----------|------------------------------------------------|--------|-------|
| Mito      | Table kit                                      | 950 mm | 35 mm |
| Mito Hang | Table attachment bracket (not included in kit) |        |       |