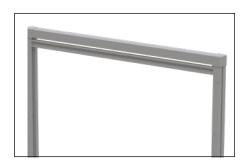

## Promotes airflow

Mesh screen keeps out insects and debris while allowing fresh airflow