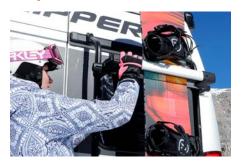

#### Easy release

Ergonomic release button for comfortable unloading

#### **Additional Features**

- Contains skis and snowboards for safe, stress-free transportation
- Protects outdoor gear and equipment from scratches and weathering
- Equipped with robust locking system and double-key padlock for cargo security
- Ergonomic release button for comfortable unloading
- Holds up to four pairs of coupled skis, two pairs of skis with two snowboards or four snowboards
- Made from anodized aluminum and injection molded plastic to withstand the wear and tear of travel
- Multipurpose mounting bar not included
- Item dimensions: 620 cm x 130 cm x 60 cm