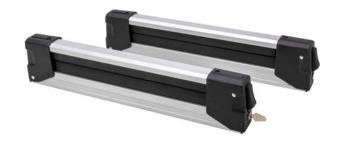

### Lightweight and durable

Made from anodized aluminum and injection molded plastic to withstand wear and tear

#### Lockable system

Equipped with robust locking system and double-key padlock for cargo security

#### **Additional Features**

- Contains skis and snowboards for safe, stress-free transportation
- Protects outdoor gear and equipment from scratches and weathering
- Equipped with robust locking system and double-key padlock for cargo security
- Ergonomic release button for comfortable unloading
- Holds up to four pairs of coupled skis, two pairs of skis with two snowboards or four snowboards
- Made from anodized aluminum and injection molded plastic to withstand the wear and tear of travel
- Multipurpose mounting bar not included
- Item dimensions: 620 cm x 130 cm x 60 cm