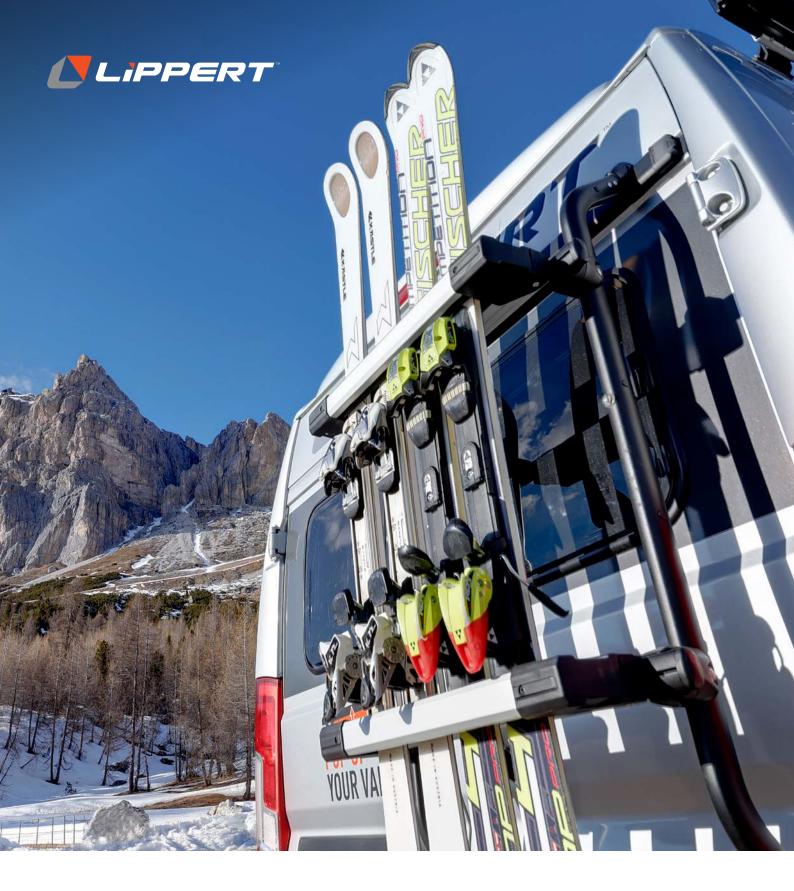

# R-SKIRUN ACCESSORY FOR R-BIKE VAN

Safely transport your snow sport equipment wherever your outdoor adventures take you! The R-Skirun is intelligently engineered to protect your skis and snowboards while providing an easy and safe way to get your equipment to your destination.

#### **Additional Features**

- Contains skis and snowboards for safe, stress-free transportation
- Protects outdoor gear and equipment from scratches and weathering
- Equipped with robust locking system and double-key padlock for cargo security
- Ergonomic release button for comfortable unloading
- Holds up to four pairs of coupled skis, two pairs of skis with two snowboards or four snowboards
- Made from anodized aluminum and injection molded plastic to withstand the wear and tear of travel
- Multipurpose mounting bar not included
- Item dimensions: 620 cm x 130 cm x 60 cm

#### Requires R-BIKE and R-BAR for use

- R-BIKE mounts to the back of the van application
- R-BAR converts R-BIKE into a multi-use carrier
- R-SKIRUN mounts on the R-BAR accessory

All pictures shown are for illustration purpose only. Actual product may vary due to product enhancement.