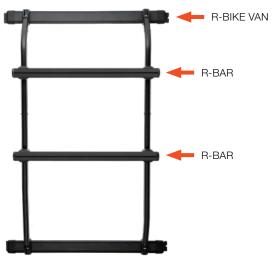

#### Requires R-BIKE and R-BAR for use

- R-BIKE mounts to the back of the van application
- R-BAR converts R-BIKE into a multi-use carrier
- R-SKIRUN mounts on the R-BAR accessory

All pictures shown are for illustration purpose only. Actual product may vary due to product enhancement.