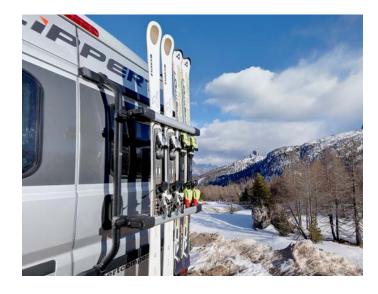

# R-SKIRUN ACCESSORY FOR R-BIKE VAN

Safely transport your snow sport equipment wherever your outdoor adventures take you! The R-Skirun is intelligently engineered to protect your skis and snowboards while providing an easy and safe way to get your equipment to your destination.

#### **Additional Features**

- Contains skis and snowboards for safe, stress-free transportation
- Protects outdoor gear and equipment from scratches and weathering
- Equipped with robust locking system and double-key padlock for cargo security
- Ergonomic release button for comfortable unloading
- Holds up to four pairs of coupled skis, two pairs of skis with two snowboards or four snowboards
- Made from anodized aluminum and injection molded plastic to withstand the wear and tear of travel
- Multipurpose mounting bar not included
- Item dimensions: 620 cm x 130 cm x 60 cm