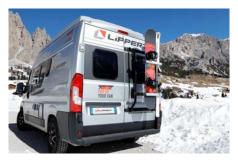

#### Requires R-BIKE and R-BAR for use

- R-BIKE mounts to the back of the van application
- R-BAR converts R-BIKE into a multi-use carrier
- R-SKIRUN mounts on the R-BAR accessory

All pictures shown are for illustration purpose only. Actual product may vary due to product enhancement.

#### R-BIKE VAN fits the following models

| Van Make / Model       | Years |
|------------------------|-------|
| Fiat Ducato            | 2006+ |
| Ford Transit           | 2014+ |
| Mercedes-Benz Sprinter | 2020+ |
| Volkswagen Crafter     | 2017+ |
| Renault Master         | 2014+ |