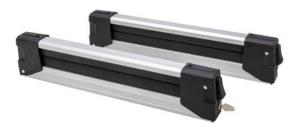

#### **Additional Features**

- Contains skis and snowboards for safe, stress-free transportation
- Protects outdoor gear and equipment from scratches and weathering
- Equipped with robust locking system and double-key padlock for cargo security
- Ergonomic release button for comfortable unloading
- Holds up to four pairs of coupled skis, two pairs of skis with two snowboards or four snowboards
- Made from anodized aluminum and injection molded plastic to withstand the wear and tear of travel
- Multipurpose mounting bar not included
- Item dimensions: 620 cm x 130 cm x 60 cm