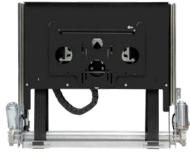

## Concealed design

Motorized lift allows to TV to be completely hidden when retracted

### Violet 1

- Motorized lift allows TV to be completely hidden when retracted
- Extends up to 50 mm and tilts up to 23° for easy viewing
- Designed to mount onto counter tops, shelves or furniture
- Right or left placement to adapt to any RV layout
- Multifunction electronic control unit requires three-amps energy input