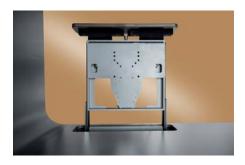

## Concealed design

Motorized lift allows to TV to be completely hidden when retracted

### Violet 1

- Motorized lift allows TV to be completely hidden when retracted
- Extends up to 50 mm and tilts up to 23° for easy viewing
- Designed to mount onto counter tops, shelves or furniture
- Right or left placement to adapt to any RV layout
- Multifunction electronic control unit requires three-amps energy input