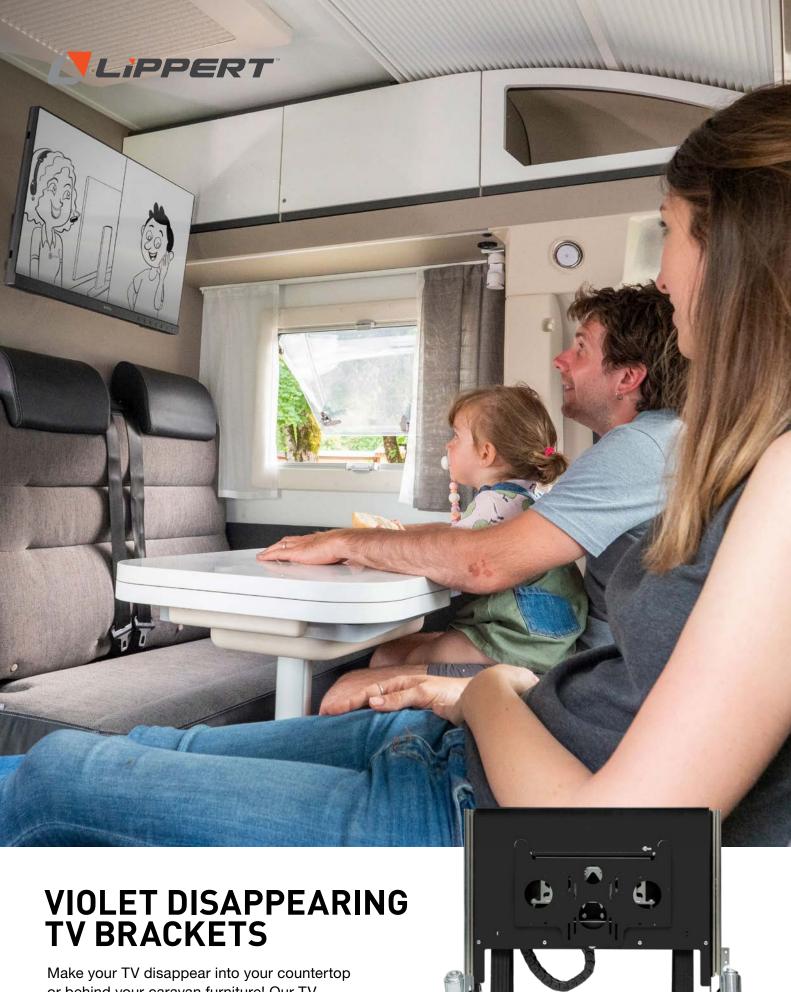

## Concealed design

Motorized lift allows to TV to be completely hidden when retracted

### Violet 1

- Motorized lift allows TV to be completely hidden when retracted
- Extends up to 50 mm and tilts up to 23° for easy viewing
- Designed to mount onto counter tops, shelves or furniture
- Right or left placement to adapt to any RV layout
- Multifunction electronic control unit requires three-amps energy input