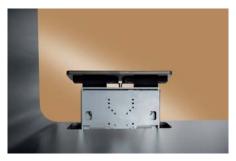

# Violet 2

- Motorized lift allows TV to be completely hidden when retracted
- Dual-motor, belt-driven mechanism for smooth, even sliding
- Tilt adjustment for easy viewing
- Incoming voltage: 13-volt
- Maximum amperage: six-amp