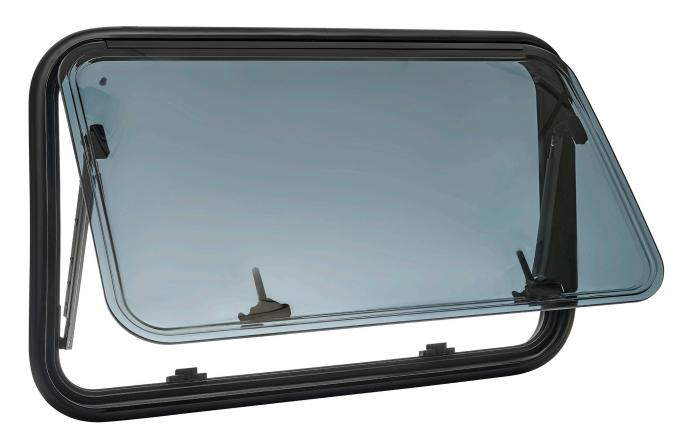

# **ENJOY THE VIEW**WITH A CURVE

The Polyvision Curved window system is specially made for the curved walls of a Fiat Ducato. Its distinctive aerodynamic appearance is due to the unique flush design. This aluminum framed window system provides effective insulation and security.

The pre-mounted assembly with catches, stays, locking plates and rubber makes installation quick and easy. The Polyvision Curved window system offers a great view, especially on curved walls!

Whenever, wherever, we make your experience better.

Suitable for the side of a Fiat Ducato (R4991)

Double pane, cast acrylic window with a thermoformed bulged inward inner sheet & curved thermoformed flush outer sheet

Opens in any position due to the tubular or automatic stays

Semi-integrated system with options and a choice of parts and accessories

Build-up depth from wall: 7 - 17 mm

Standard width range: 220 - 1.000 mm Standard height range: 298 - 550 mm

Net weight range: 1,4 - 9,8 kilogram