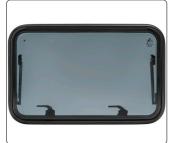

# **ENJOY THE VIEW**WITH A CURVE

The Polyvision Curved window system is specially made for the curved walls of a Fiat Ducato. Its distinctive aerodynamic appearance is due to the unique flush design. This aluminum framed window system provides effective insulation and security.

Suitable for the side of a Fiat Ducato (R4991)

Double pane, cast acrylic window with a thermoformed bulged inward inner sheet & curved thermoformed flush outer sheet

Opens in any position due to the tubular or automatic stays

Semi-integrated system with options and a choice of parts and accessories

Build-up depth from wall: 7 - 17 mm

Standard width range: 220 - 1.000 mm Standard height range: 298 - 550 mm

Net weight range: 1,4 - 9,8 kilogram