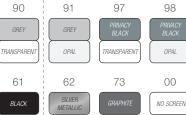

#### Window color

Outer- and inner sheet color combinations

98 OPAL

00

### Screen color

Color for the screening