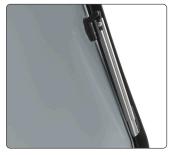

es effective insulation and security.

The pre-mounted assembly with catches, stays, locking plates and rubber makes installation quick and easy. The Polyvision Curved window system offers a great view, especially on curved walls!

Whenever, wherever, we make your experience better.



Suitable for the side of a Fiat Ducato (R4991)



Double pane, cast acrylic window with a thermoformed bulged inward inner sheet & curved thermoformed flush outer sheet



Opens in any position due to the tubular or automatic stays



Semi-integrated system with options and a choice of parts and accessories



Build-up depth from wall: 7 - 17 mm



Standard width range: 220 - 1.000 mm Standard height range: 298 - 550 mm



Net weight range: 1,4 - 9,8 kilogram





### **FEATURES**

#### Design features









#### Window Features

- Made from cast acrylic PMMA (Roxite®)
- Shatterproof sheet material with 3 mm nominal thickness
- Exceptional optical and thermal properties
- High transparency, higher light transmission compared to other solutions
- Lighter and 11 times stronger on impact than glass solutions
- Special UV protection against fading and discoloration
- Easy to clean

#### Additional Technical Features

- Wall aperture radius 75 mm
- Wall thickness 24 44 mm
- Openable to a maximum of 90 degrees
- Special night position for extra ventilation

### ■ Warranty & Certification

- Standard two-year warranty, see the Polyplastic Limited Warranty for more details
- UN/ECE R43 & FMVSS 205 approved

### 🖒 Delivery Conditions

- Special sustainable corners are used to stack multiple window