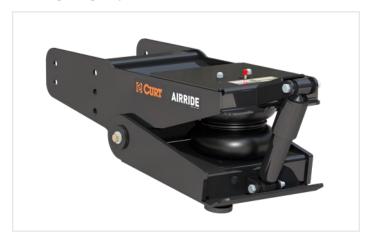

## **Cutting-edge system**

This pin box is uniquely constructed with a built-in shock that protects the air bag from destruction by recoiling the pin box, along with a scissor-like motion that allows it to compress, offsetting bounce and providing cushion

### **Additional Features**

- Reduces chucking, bouncing and jarring with an internal air bag and built-in strut that absorbs road shock and vibration
- Bolt-on installation with no assembly required
- Steel construction and black powder coat finish that protect against rust
- Made in the USA