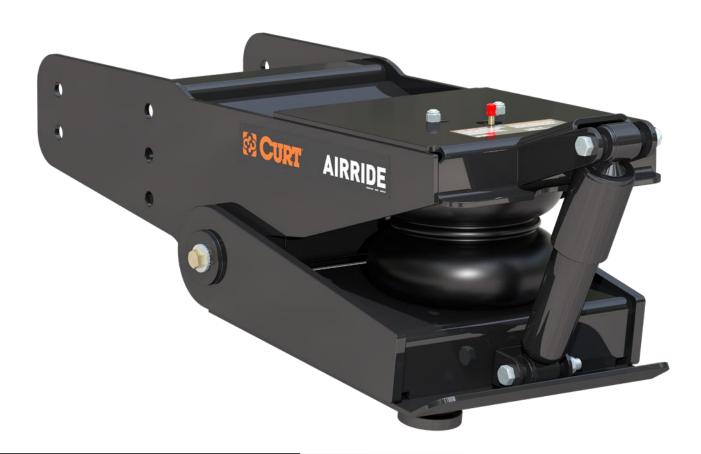

# **AIR RIDE**™

**PIN BOX** 

# A NEW LEVEL OF COMFORT

Nobody likes a bumpy, rocky ride.
The CURT® Air Ride™ pin box allows
you to tow and ride comfortably with its
shock absorption technology that keeps
you calm, collected and cushioned.

## **Cutting-edge system**

This pin box is uniquely constructed with a built-in shock that protects the air bag from destruction by recoiling the pin box, along with a scissor-like motion that allows it to compress, offsetting bounce and providing cushion