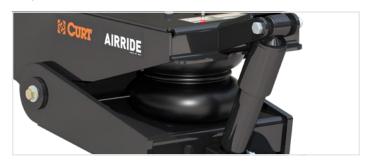

### Improves ride

With an internal air bag and built-in strut that absorbs road shock and vibration, the Air Ride reduces chucking, jarring, and bouncing, providing a smooth ride that improves handling and limits strain on both the truck and the trailer

## **Cutting-edge system**

This pin box is uniquely constructed with a built-in shock that protects the air bag from destruction by recoiling the pin box, along with a scissor-like motion that allows it to compress, offsetting bounce and providing cushion