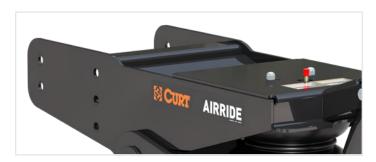

#### **Built to last**

Constructed with steel and a black powder coat finish that protects against rust, the Air Ride is extremely durable to ensure peaceful towing day after day

### **Additional Features**

- Reduces chucking, bouncing and jarring with an internal air bag and built-in strut that absorbs road shock and vibration
- Bolt-on installation with no assembly required
- Steel construction and black powder coat finish that protect against rust
- Made in the USA