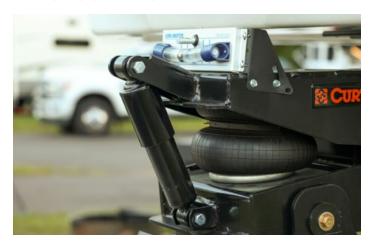

#### Innovative structure

This pin box contains an internal air bag that moves in a scissor-like motion to absorb vibrations, a rubberized compound to soften jarring movement, and an oil shock absorber to handle rebound action, dampen kickback and control chucking