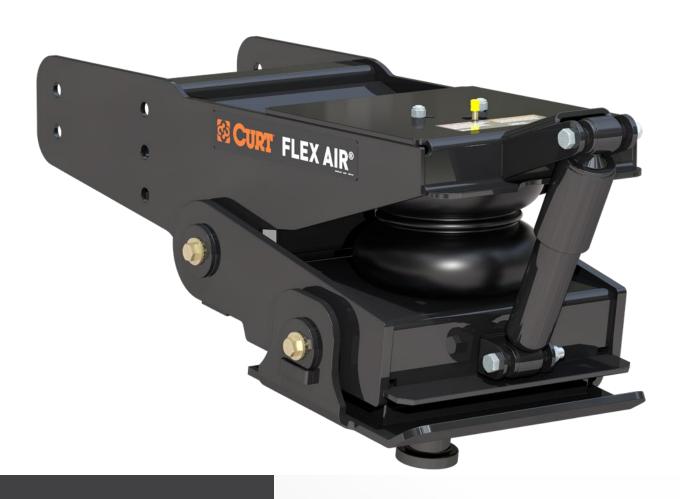

#### Improves ride

The Flex Air 5th wheel pin box combines our time-tested Air Ride technology with our Rota-Flex pivoting head to significantly reduce fore to aft movement and vertical tug-of-war between a 5th wheel RV and tow vehicle

#### Innovative structure

This pin box contains an internal air bag that moves in a scissor-like motion to absorb vibrations, a rubberized compound to soften jarring movement, and an oil shock absorber to handle rebound action, dampen kickback and control chucking

#### **Additional Features**

- Reduces chucking and absorbs road shock
- Long jaw with pivoting head
- Features Air Ride<sup>™</sup> technology
- Bolt-on installation with no assembly required
- Constructed with steel and a black powder coat finish that protects against rust
- Made in the USA