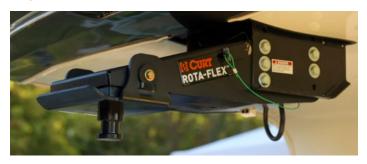

# UPGRADE TO COMFORT

A smoother ride is on the way! The CURT® Rota-Flex™ 5th wheel trailer pin box is designed to endure the ruggedness of the roads you encounter on your journeys, day after day and mile after mile.

#### **Additional Features**

- Reduces chucking and absorbs road shock
- Medium jaw with pivoting head
- Bolt-on installation with no assembly required
- Constructed with steel and a black powder coat finish that protects against rust
- Powder-coated lower jaw
- Made in the USA