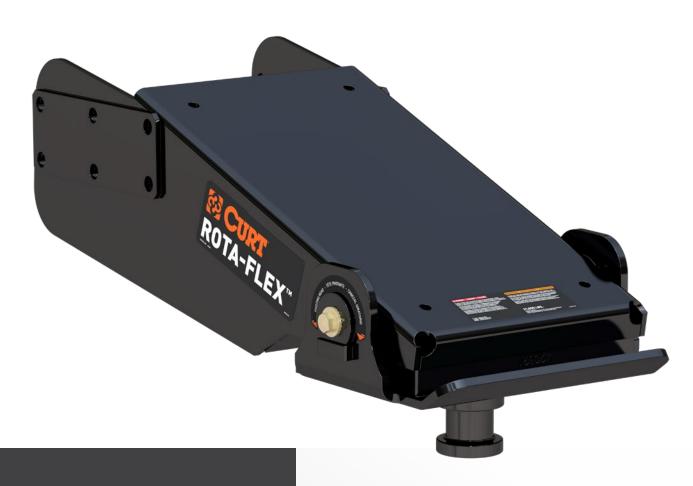

# **ROTA-FLEX**<sup>™</sup>

**PIN BOX** 

#### Improves ride

The Rota-Flex features a pivoting head that moves and controls back and forth movement of the king pin within the hitch which significantly reduces chucking and provides a smoother ride

#### **Built to last**

Constructed with steel and a black powder coat finish that protects against rust, the Rota-Flex is extremely durable to ensure peaceful towing day after day

### Shock absorption technology

To minimize strain and reduce wear and tear on the trailer, the Rota-Flex contains a robust rubber compound in its head that absorbs the road shock, bumps, and vibrations experienced on rugged terrain

#### **Additional Features**

- Reduces chucking and absorbs road shock
- Medium jaw with pivoting head
- Bolt-on installation with no assembly required
- Constructed with steel and a black powder coat finish that protects against rust
- Powder-coated lower jaw
- Made in the USA