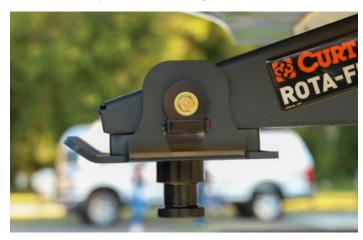

#### Improves ride

The Rota-Flex features a pivoting head that moves and controls back and forth movement of the king pin within the hitch which significantly reduces chucking and provides a smoother ride

### Shock absorption technology

To minimize strain and reduce wear and tear on the trailer, the Rota-Flex contains a robust rubber compound in its head that absorbs the road shock, bumps, and vibrations experienced on rugged terrain