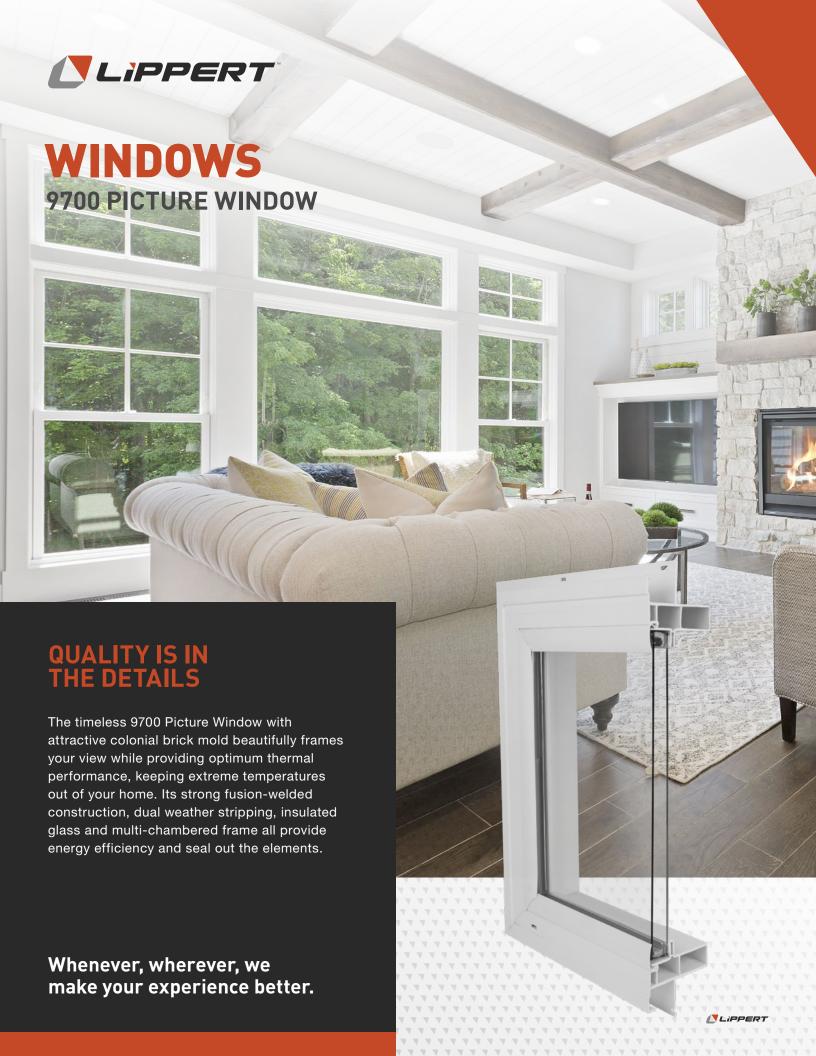

### Multi-chambered Frame

Multi-chambered frame provides increased rigidity and energy efficiency.