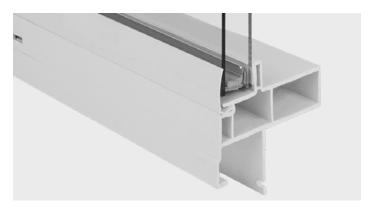

### 3/4" Insulated Glass

3/4" insulated glass with stainless steel spacer provides excellent energy performance; argon glass option available to further improve energy efficiency.