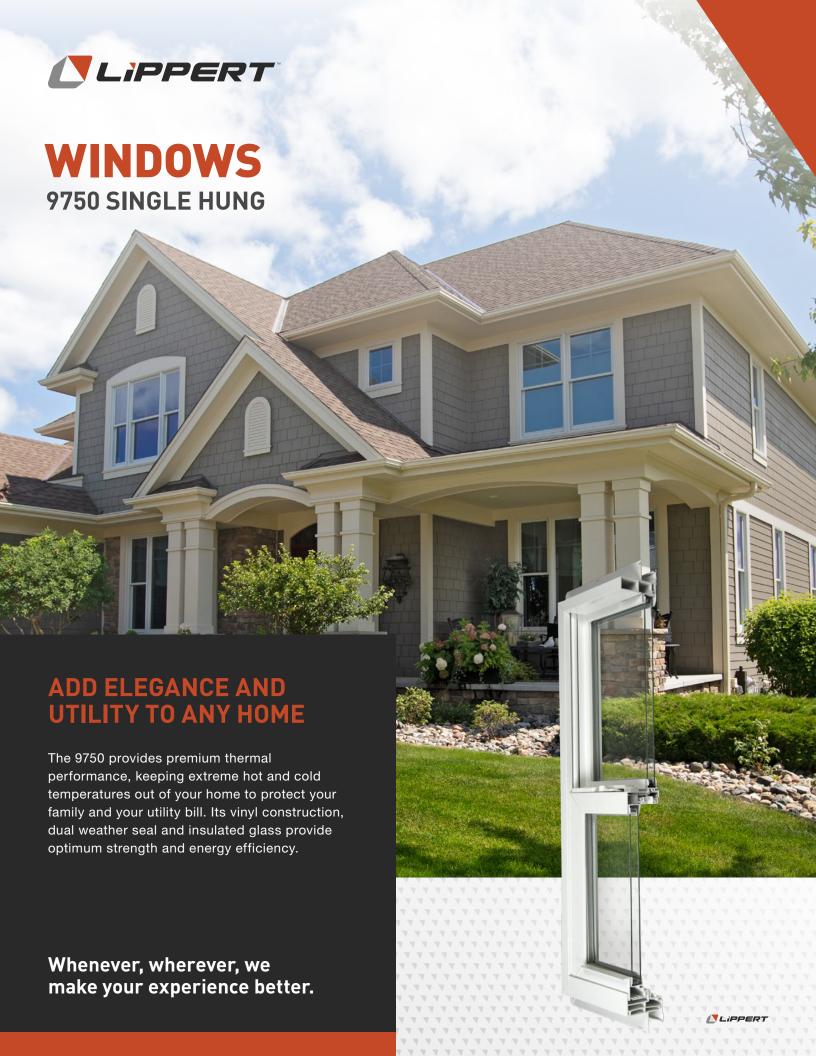

## **Sweeplock**

Sweeplock securely locks window without binding. Hardware is located below the sightline and isn't visible from the exterior.