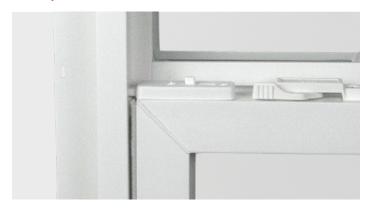

### **Brick Mold**

Colonial brick mold lends attractive, classic profile.

|                  | Width |         | Height |     |
|------------------|-------|---------|--------|-----|
| Туре             | Min   | Max     | Min    | Max |
| 9700 Picture     | 12"   | 72"     | 12"    | 72" |
| 9750 Single Hung | 14"   | 46-1/4" | 27"    | 72" |
| 9900 XO Slider   | 27"   | 72"     | 14"    | 60" |
| 9900 XOX Slider  | 54"   | 84"     | 14"    | 60" |