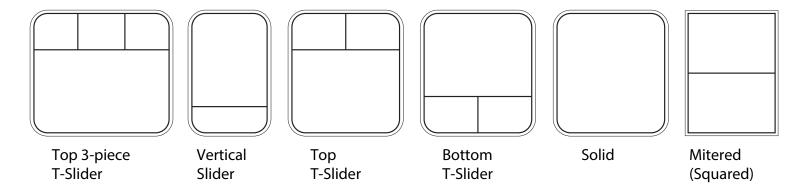

**CORNERS:** Radius (Round) Mitered (Squared)

GLASS TINT: Tinted Clear TYPE OF GLASS: Tempered Laminated

FRAME: Flat Contoured HANDLE DESCRIPTION: Cable Release Hook Release

**EMERGENCY EXIT WINDOW:** Yes No If yes, handle on: Side Bottom