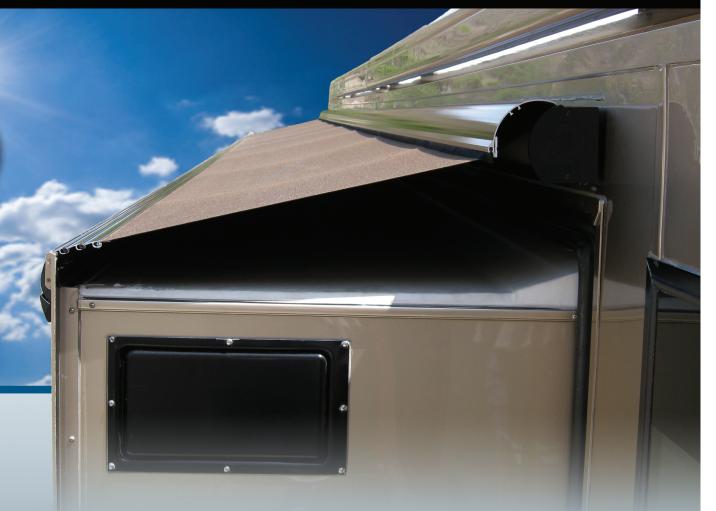

## PATENTED SLIDE ROOM COVER

The G-5000 is a patented slide room cover that has a mounting system unique in the RV industry.

## **BUILT IN FABRIC BRUSH**

The G-5000 has a built in fabric brush that sweeps away debris while the awning is being retracted.

## **DURABLE DESIGN**

The G-5000's durable design allows it to be an all-weather awning.

## **AVAILABLE SIZES**

The G-5000 comes in lengths from 54" to 360" providing protection to even the longest slide rooms. The maximum projection available is 48".

Girard Systems
1361 Calle Avanzado
San Clemente, CA 92673
Toll Free: 800.382.8442
Main: 949.259.4000
Fax: 949.276.5500
www.girardrv.com