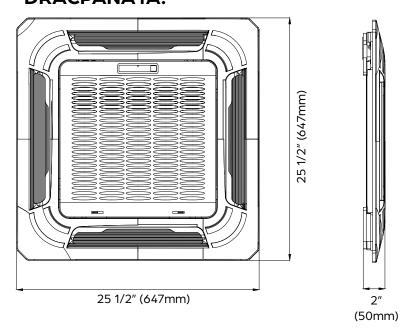

| High   | 43    |  |

| INDOOR UNIT DIMENSIONS |           |          |  |
|------------------------|-----------|----------|--|
| Unit Dimensions        | Width     | 22 7/16" |  |
|                        | Depth     | 22 7/16" |  |
|                        | Height    | 10 1/4"  |  |
| Carton Dimensions      | Width     | 26 1/2"  |  |
|                        | Depth     | 26 1/2"  |  |
|                        | Height    | 13 1/4"  |  |
| Net Weight             | 35.3 lbs. |          |  |
| Gross Weight           | 45.5 lbs. |          |  |

## **PRODUCT FEATURES**

- Wireless Remote Control with "Follow Me" Technology
- Auto Restart
- Auto Changeover
- 24-hour Timer
- Self Clean Function

<sup>\*</sup>Panel sold separately





DIMENSIONS - DRAC12F1A





## **DRACPANA1A:**