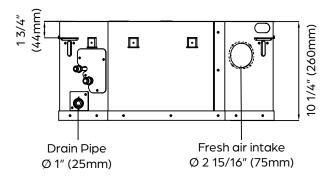

| LINE SET REQUIREMENTS             |                 |  |
|-----------------------------------|-----------------|--|
| Connection Type                   | Flare           |  |
| Liquid                            | Ø1/4" (Ø6.35mm) |  |
| Gas                               | Ø1/2" (Ø12.7mm) |  |
| Drain Port O.D. / Drain Hose I.D. | Ø1" (Ø25mm)     |  |

| INDOOR UNIT DIMENSIONS |           |          |  |
|------------------------|-----------|----------|--|
| Unit Dimensions        | Width     | 22 7/16" |  |
|                        | Depth     | 22 7/16" |  |
|                        | Height    | 10 1/4"  |  |
| Carton Dimensions      | Width     | 26 1/2"  |  |
|                        | Depth     | 26 1/2"  |  |
|                        | Height    | 13 1/4"  |  |
| Net Weight             | 35.3 lbs. |          |  |
| Gross Weight           | 45.5 lbs. |          |  |