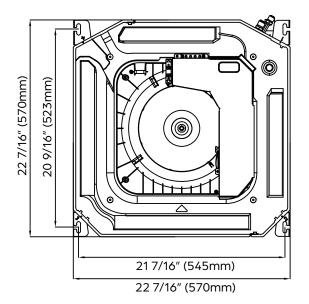

| INDOOR UNIT DIMENSIONS |           |          |  |
|------------------------|-----------|----------|--|
| Unit Dimensions        | Width     | 22 7/16" |  |
|                        | Depth     | 22 7/16" |  |
|                        | Height    | 10 1/4"  |  |
| Carton Dimensions      | Width     | 26 1/2"  |  |
|                        | Depth     | 26 1/2"  |  |
|                        | Height    | 13 1/4"  |  |
| Net Weight             | 35.3 lbs. |          |  |
| Gross Weight           | 45.5 lbs. |          |  |