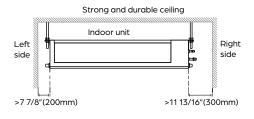

---------|--------|------|--|--|
|                         | Low    | 177  |  |  |
| Air Flow (CFM)          | Medium | 283  |  |  |
|                         | High   | 353  |  |  |
| Туре                    | DC     |      |  |  |
| RLA                     | 1.11   |      |  |  |
|                         | Low    | 33.5 |  |  |
| Sound Pressure (dB(A))  | Medium | 36   |  |  |
|                         | High   | 38   |  |  |
| Static Pressure (in wg) | 0-0.16 |      |  |  |

### **PRODUCT FEATURES**

- Wired Thermostat Included
- Auto Restart
- Auto Changeover
- 24-hour Timer







## 12,000 BTU/H SLIM DUCTED IDU

**DIMENSIONS - DRAD12F1A** 

## Unit and air outlet dimensions





#### Air inlet dimensions



#### Mounting dimensions for ceiling bolts



#### Installation clearances





#### Maintenance access panel





#### NOTE

For horizontal installation only.