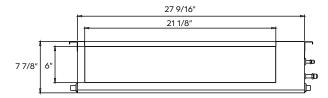

| Width     |                 |
|-----------|-----------------|
| \\/idth   |                 |
| WIGHT     | 27 9/16"        |
| Depth     | 19 15/16"       |
| Height    | 7 7/8"          |
| Width     | 33 7/8"         |
| Depth     | 21 1/4"         |
| Height    | 11"             |
| 39.2 lbs. |                 |
| E1 O lbc  |                 |
|           | Depth<br>Height |

## 12,000 BTU/H SLIM DUCTED IDU

**DIMENSIONS - DRAD12F1A** 

## Unit and air outlet dimensions