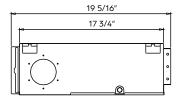

| Width     |                 |
|-----------|-----------------|
| \\/idth   |                 |
| WIGHT     | 27 9/16"        |
| Depth     | 19 15/16"       |
| Height    | 7 7/8"          |
| Width     | 33 7/8"         |
| Depth     | 21 1/4"         |
| Height    | 11"             |
| 39.2 lbs. |                 |
| E1 O lbc  |                 |
|           | Depth<br>Height |

## 12,000 BTU/H SLIM DUCTED IDU

**DIMENSIONS - DRAD12F1A** 

#### Mounting dimensions for ceiling bolts