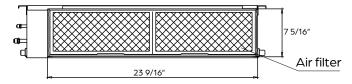

| Width     |                 |
|-----------|-----------------|
| \\/idth   |                 |
| WIGHT     | 27 9/16"        |
| Depth     | 19 15/16"       |
| Height    | 7 7/8"          |
| Width     | 33 7/8"         |
| Depth     | 21 1/4"         |
| Height    | 11"             |
| 39.2 lbs. |                 |
| E1 O lbc  |                 |
|           | Depth<br>Height |

## 12,000 BTU/H SLIM DUCTED IDU

**DIMENSIONS - DRAD12F1A** 

#### Air inlet dimensions