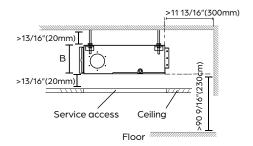

-------|--------|------|--|--|
|                         | Low    | 177  |  |  |
| Air Flow (CFM)          | Medium | 283  |  |  |
|                         | High   | 353  |  |  |
| Туре                    | DC     |      |  |  |
| RLA                     | 1.11   |      |  |  |
|                         | Low    | 33.5 |  |  |
| Sound Pressure (dB(A))  | Medium | 36   |  |  |
|                         | High   | 38   |  |  |
| Static Pressure (in wg) | 0-0.16 |      |  |  |

### **PRODUCT FEATURES**

- Wired Thermostat Included
- Auto Restart
- Auto Changeover
- 24-hour Timer







## 12,000 BTU/H SLIM DUCTED IDU

**DIMENSIONS - DRAD12F1A** 

## Unit and air outlet dimensions





#### Air inlet dimensions



#### Mounting dimensions for ceiling bolts



#### Installation clearances





#### Maintenance access panel





#### NOTE

For horizontal installation only.