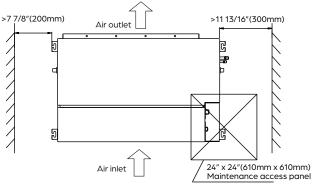

| Low    | 177  |  |  |
| Air Flow (CFM)          | Medium | 283  |  |  |
|                         | High   | 353  |  |  |
| Туре                    | DC     |      |  |  |
| RLA                     | 1.11   |      |  |  |
|                         | Low    | 33.5 |  |  |
| Sound Pressure (dB(A))  | Medium | 36   |  |  |
|                         | High   | 38   |  |  |
| Static Pressure (in wg) | 0-0.16 |      |  |  |

### **PRODUCT FEATURES**

- Wired Thermostat Included
- Auto Restart
- Auto Changeover
- 24-hour Timer







## 12,000 BTU/H SLIM DUCTED IDU

**DIMENSIONS - DRAD12F1A** 

## Unit and air outlet dimensions





#### Air inlet dimensions



#### Mounting dimensions for ceiling bolts



#### Installation clearances





#### Maintenance access panel





#### NOTE

For horizontal installation only.