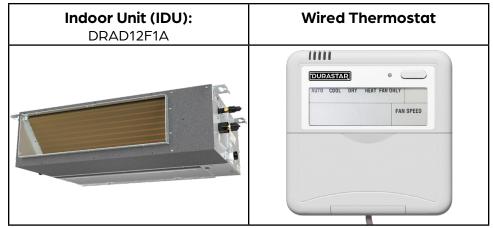

### **PRODUCT FEATURES**

- Wired Thermostat Included
- Auto Restart
- Auto Changeover
- 24-hour Timer