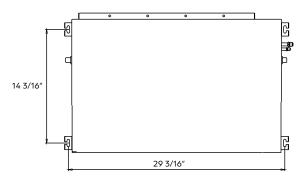

## 12,000 BTU/H SLIM DUCTED IDU

**DIMENSIONS - DRAD12F1A** 

## Unit and air outlet dimensions

| Width     |                 |
|-----------|-----------------|
| \\/idth   |                 |
| WIGHT     | 27 9/16"        |
| Depth     | 19 15/16"       |
| Height    | 7 7/8"          |
| Width     | 33 7/8"         |
| Depth     | 21 1/4"         |
| Height    | 11"             |
| 39.2 lbs. |                 |
| E1 O lbc  |                 |
|           | Depth<br>Height |