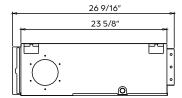

# 18,000 BTU/H SLIM DUCTED IDU

**DIMENSIONS - DRAD18F1A** 

## Mounting dimensions for ceiling bolts