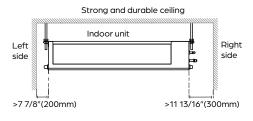

ATA    |        |     |  |
|-------------------------|--------|-----|--|
| Air Flow (CFM)          | Low    | 371 |  |
|                         | Medium | 450 |  |
|                         | High   | 530 |  |
| Туре                    | DC     |     |  |
| RLA                     | 1.2    |     |  |
| Sound Pressure (dB(A))  | Low    | 35  |  |
|                         | Medium | 37  |  |
|                         | High   | 39  |  |
| Static Pressure (in wg) | 0-0.40 |     |  |

## **PRODUCT FEATURES**

- Wired Thermostat Included
- Auto Restart
- Auto Changeover
- 24-hour Timer







# 18,000 BTU/H SLIM DUCTED IDU

**DIMENSIONS - DRAD18F1A** 

#### Unit and air outlet dimensions





## Air inlet dimensions



## Mounting dimensions for ceiling bolts



#### Installation clearances





## Maintenance access panel





#### NOTE

For horizontal installation only.