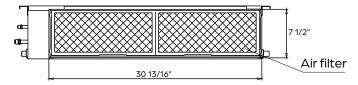

# 18,000 BTU/H SLIM DUCTED IDU

**DIMENSIONS - DRAD18F1A** 

## Air inlet dimensions