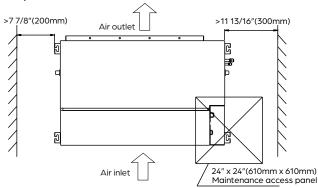

#### Unit and air outlet dimensions

## Air inlet dimensions

## Maintenance access panel