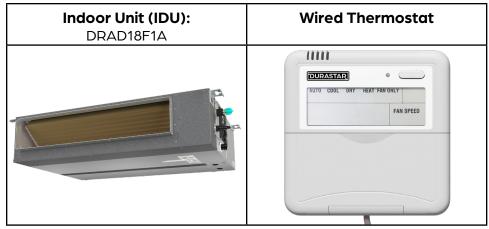

# 18,000 BTU/H SLIM DUCTED IDU

SUBMITTAL COVER SHEET

| DATE |
|------|
|      |

| CAPACITIES                        |                          |       |  |  |
|-----------------------------------|--------------------------|-------|--|--|
| Cooling Capacity (BTU/hr)         | Rated                    | 18000 |  |  |
| Heating Capacity (BTU/hr)         | Rated                    | 18000 |  |  |
| ELECTRICAL DATA                   |                          |       |  |  |
| Voltage/Phase/Frequency           | 208-230V, 1 Phase, 60 Hz |       |  |  |
| LINE SET REQUIREMENTS             |                          |       |  |  |
| Connection Type                   | Flare                    |       |  |  |
| Liquid                            | Ø1/4" (Ø6.35mm)          |       |  |  |
| Gas                               | Ø1/2" (Ø12.7mm)          |       |  |  |
| Drain Port O.D. / Drain Hose I.D. | Ø1" (Ø25mm)              |       |  |  |
| INDOOD UNIT DIMENSIONS            |                          |       |  |  |

## **PRODUCT FEATURES**

- Wired Thermostat Included
- Auto Restart
- Auto Changeover
- 24-hour Timer