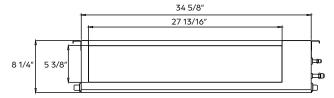

| INDOOR UNIT DIMENSIONS |           |          |  |
|------------------------|-----------|----------|--|
| Unit Dimensions        | Width     | 34 5/8"  |  |
|                        | Depth     | 26 9/16" |  |
|                        | Height    | 8 1/4"   |  |
| Carton Dimensions      | Width     | 42 1/8"  |  |
|                        | Depth     | 28 9/16" |  |
|                        | Height    | 10 5/8"  |  |
| Net Weight             | 55.3 lbs. | *        |  |
| Gross Weight           | 67.0 lbs. |          |  |

# 18,000 BTU/H SLIM DUCTED IDU

**DIMENSIONS - DRAD18F1A** 

#### Unit and air outlet dimensions