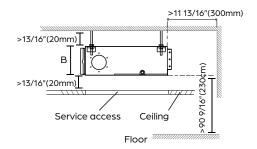

A    |        |     |  |
|-------------------------|--------|-----|--|
| Air Flow (CFM)          | Low    | 371 |  |
|                         | Medium | 450 |  |
|                         | High   | 530 |  |
| Туре                    | DC     |     |  |
| RLA                     | 1.2    |     |  |
| Sound Pressure (dB(A))  | Low    | 35  |  |
|                         | Medium | 37  |  |
|                         | High   | 39  |  |
| Static Pressure (in wg) | 0-0.40 |     |  |

## **PRODUCT FEATURES**

- Wired Thermostat Included
- Auto Restart
- Auto Changeover
- 24-hour Timer







# 18,000 BTU/H SLIM DUCTED IDU

**DIMENSIONS - DRAD18F1A** 

#### Unit and air outlet dimensions





## Air inlet dimensions



## Mounting dimensions for ceiling bolts



#### Installation clearances





## Maintenance access panel





#### NOTE

For horizontal installation only.