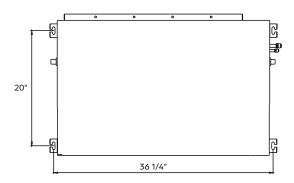

# 18,000 BTU/H SLIM DUCTED IDU

**DIMENSIONS - DRAD18F1A** 

| INDOOR UNIT DIMENSIONS |           |          |  |
|------------------------|-----------|----------|--|
| Unit Dimensions        | Width     | 34 5/8"  |  |
|                        | Depth     | 26 9/16" |  |
|                        | Height    | 8 1/4"   |  |
| Carton Dimensions      | Width     | 42 1/8"  |  |
|                        | Depth     | 28 9/16" |  |
|                        | Height    | 10 5/8"  |  |
| Net Weight             | 55.3 lbs. | *        |  |
| Gross Weight           | 67.0 lbs. |          |  |