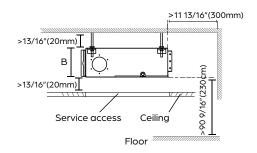

--------------------|--------|-----|--|--|
| Air Flow (CFM)          | Low    | 435 |  |  |
|                         | Medium | 694 |  |  |
|                         | High   | 776 |  |  |
| Туре                    | DC     |     |  |  |
| RLA                     | 1.5    |     |  |  |
| Sound Pressure (dB(A))  | Low    | 38  |  |  |
|                         | Medium | 41  |  |  |
|                         | High   | 44  |  |  |
| Static Pressure (in wg) | 0-0.64 |     |  |  |

## **PRODUCT FEATURES**

- Wired Thermostat Included
- Auto Restart
- Auto Changeover
- 24-hour Timer







# 24,000 BTU/H SLIM DUCTED IDU

**DIMENSIONS - DRAD24F1A** 

#### Unit and air outlet dimensions





### Air inlet dimensions



### Mounting dimensions for ceiling bolts



### Installation clearances





#### Maintenance access panel





## NOTE

For horizontal installation only.