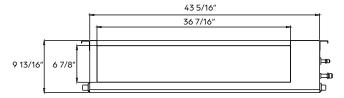

| INDOOR UNIT DIMENSIONS |            |           |  |  |
|------------------------|------------|-----------|--|--|
| Unit Dimensions        | Width      | 43 5/16"  |  |  |
|                        | Depth      | 30 1/2"   |  |  |
|                        | Height     | 9 13/16"  |  |  |
| Carton Dimensions      | Width      | 51 3/8"   |  |  |
|                        | Depth      | 31 11/16" |  |  |
|                        | Height     | 13"       |  |  |
| Net Weight             | 90.4 lbs.  |           |  |  |
| Gross Weight           | 105.8 lbs. |           |  |  |

#### Unit and air outlet dimensions