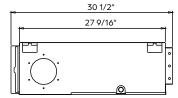

Weight           | 105.8 lbs. |           |  |  |

| INDOOR UNIT FAN DATA    |        |     |  |  |
|-------------------------|--------|-----|--|--|
| Air Flow (CFM)          | Low    | 435 |  |  |
|                         | Medium | 694 |  |  |
|                         | High   | 776 |  |  |
| Туре                    | DC     |     |  |  |
| RLA                     | 1.5    |     |  |  |
| Sound Pressure (dB(A))  | Low    | 38  |  |  |
|                         | Medium | 41  |  |  |
|                         | High   | 44  |  |  |
| Static Pressure (in wg) | 0-0.64 |     |  |  |

## **PRODUCT FEATURES**

- Wired Thermostat Included
- Auto Restart
- Auto Changeover
- 24-hour Timer







# 24,000 BTU/H SLIM DUCTED IDU

**DIMENSIONS - DRAD24F1A** 

#### Unit and air outlet dimensions





### Air inlet dimensions



### Mounting dimensions for ceiling bolts



### Installation clearances





#### Maintenance access panel





## NOTE

For horizontal installation only.