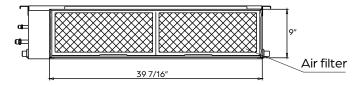

. |           |  |  |

| INDOOR UNIT FAN DATA    |        |     |  |  |
|-------------------------|--------|-----|--|--|
| Air Flow (CFM)          | Low    | 435 |  |  |
|                         | Medium | 694 |  |  |
|                         | High   | 776 |  |  |
| Туре                    | DC     |     |  |  |
| RLA                     | 1.5    |     |  |  |
| Sound Pressure (dB(A))  | Low    | 38  |  |  |
|                         | Medium | 41  |  |  |
|                         | High   | 44  |  |  |
| Static Pressure (in wg) | 0-0.64 |     |  |  |

## **PRODUCT FEATURES**

- Wired Thermostat Included
- Auto Restart
- Auto Changeover
- 24-hour Timer







# 24,000 BTU/H SLIM DUCTED IDU

**DIMENSIONS - DRAD24F1A** 

#### Unit and air outlet dimensions





### Air inlet dimensions



### Mounting dimensions for ceiling bolts



### Installation clearances





#### Maintenance access panel





## NOTE

For horizontal installation only.