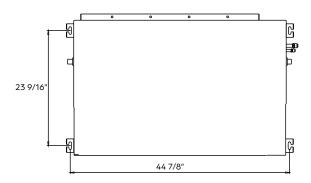

| INDOOR UNIT DIMENSIONS |            |           |  |  |
|------------------------|------------|-----------|--|--|
| Unit Dimensions        | Width      | 43 5/16"  |  |  |
|                        | Depth      | 30 1/2"   |  |  |
|                        | Height     | 9 13/16"  |  |  |
| Carton Dimensions      | Width      | 51 3/8"   |  |  |
|                        | Depth      | 31 11/16" |  |  |
|                        | Height     | 13"       |  |  |
| Net Weight             | 90.4 lbs.  |           |  |  |
| Gross Weight           | 105.8 lbs. |           |  |  |

# 24,000 BTU/H SLIM DUCTED IDU

**DIMENSIONS - DRAD24F1A** 

#### Unit and air outlet dimensions