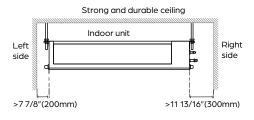

----------------------|--------|-----|--|--|
| Air Flow (CFM)          | Low    | 435 |  |  |
|                         | Medium | 694 |  |  |
|                         | High   | 776 |  |  |
| Туре                    | DC     |     |  |  |
| RLA                     | 1.5    |     |  |  |
| Sound Pressure (dB(A))  | Low    | 38  |  |  |
|                         | Medium | 41  |  |  |
|                         | High   | 44  |  |  |
| Static Pressure (in wg) | 0-0.64 |     |  |  |

## **PRODUCT FEATURES**

- Wired Thermostat Included
- Auto Restart
- Auto Changeover
- 24-hour Timer







# 24,000 BTU/H SLIM DUCTED IDU

**DIMENSIONS - DRAD24F1A** 

#### Unit and air outlet dimensions





### Air inlet dimensions



### Mounting dimensions for ceiling bolts



### Installation clearances





#### Maintenance access panel





## NOTE

For horizontal installation only.