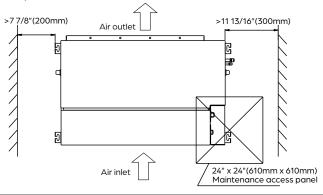

### Air inlet dimensions

### Installation clearances

#### Maintenance access panel