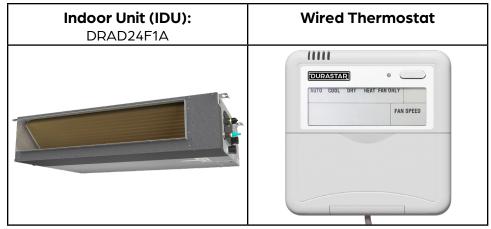

## **PRODUCT FEATURES**

- Wired Thermostat Included
- Auto Restart
- Auto Changeover
- 24-hour Timer