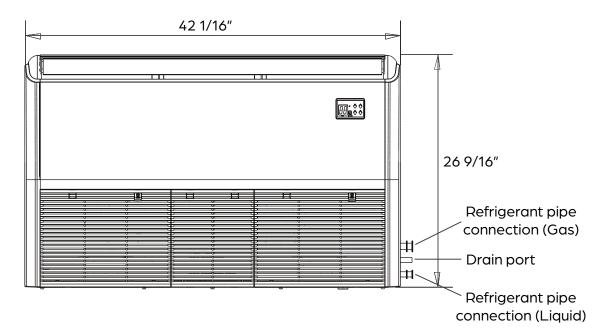

| INDOOR UNIT DIMENSIONS |           |          |  |  |
|------------------------|-----------|----------|--|--|
| Unit Dimensions        | Width     | 42 1/16" |  |  |
|                        | Depth     | 9 1/4"   |  |  |
|                        | Height    | 26 9/16" |  |  |
| Carton Dimensions      | Width     | 45 1/16" |  |  |
|                        | Depth     | 12 1/2"  |  |  |
|                        | Height    | 29 3/4"  |  |  |
| Net Weight             | 60.6 lbs. |          |  |  |
| Gross Weight           | 72.1 lbs. |          |  |  |

## **PRODUCT FEATURES**

- Wireless Remote Control with "Follow Me" Technology
- Auto Restart
- Auto Changeover
- 24-hour Timer
- Self Clean Function

DIMENSIONS - DRAF24F1A