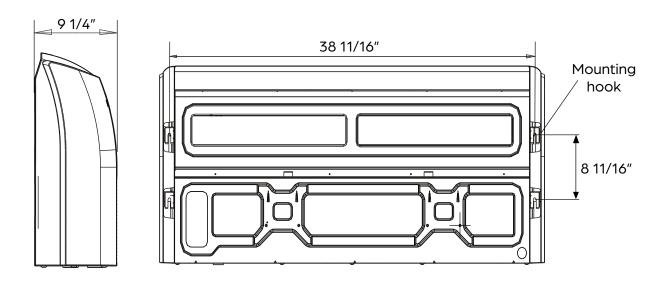

| INDOOR UNIT DIMENSIONS |           |          |  |  |
|------------------------|-----------|----------|--|--|
| Unit Dimensions        | Width     | 42 1/16" |  |  |
|                        | Depth     | 9 1/4"   |  |  |
|                        | Height    | 26 9/16" |  |  |
| Carton Dimensions      | Width     | 45 1/16" |  |  |
|                        | Depth     | 12 1/2"  |  |  |
|                        | Height    | 29 3/4"  |  |  |
| Net Weight             | 60.6 lbs. |          |  |  |
| Gross Weight           | 72.1 lbs. |          |  |  |

## **PRODUCT FEATURES**

- Wireless Remote Control with "Follow Me" Technology
- Auto Restart
- Auto Changeover
- 24-hour Timer
- Self Clean Function

DIMENSIONS - DRAF24F1A