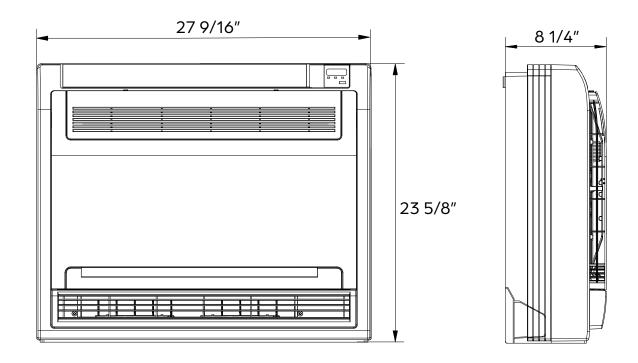

| INDOOR UNIT DIMENSIONS |           |           |  |  |
|------------------------|-----------|-----------|--|--|
| Unit Dimensions        | Width     | 27 9/16"  |  |  |
|                        | Depth     | 8 1/4"    |  |  |
|                        | Height    | 23 5/8"   |  |  |
| Carton Dimensions      | Width     | 30 11/16" |  |  |
|                        | Depth     | 11 13/16" |  |  |
|                        | Height    | 27"       |  |  |
| Net Weight             | 32.6 lbs. |           |  |  |
| Gross Weight           | 41.0 lbs. |           |  |  |