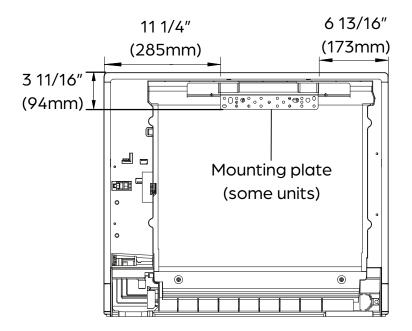

| INDOOR UNIT DIMENSIONS |           |           |  |  |
|------------------------|-----------|-----------|--|--|
| Unit Dimensions        | Width     | 27 9/16"  |  |  |
|                        | Depth     | 8 1/4"    |  |  |
|                        | Height    | 23 5/8"   |  |  |
| Carton Dimensions      | Width     | 30 11/16" |  |  |
|                        | Depth     | 11 13/16" |  |  |
|                        | Height    | 27"       |  |  |
| Net Weight             | 32.6 lbs. |           |  |  |
| Gross Weight           | 41.0 lbs. |           |  |  |