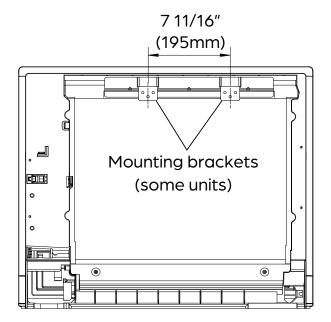

| INDOOR UNIT DIMENSIONS |           |           |  |  |
|------------------------|-----------|-----------|--|--|
| Unit Dimensions        | Width     | 27 9/16"  |  |  |
|                        | Depth     | 8 1/4"    |  |  |
|                        | Height    | 23 5/8"   |  |  |
| Carton Dimensions      | Width     | 30 11/16" |  |  |
|                        | Depth     | 11 13/16" |  |  |
|                        | Height    | 27"       |  |  |
| Net Weight             | 32.6 lbs. |           |  |  |
| Gross Weight           | 41.0 lbs. |           |  |  |