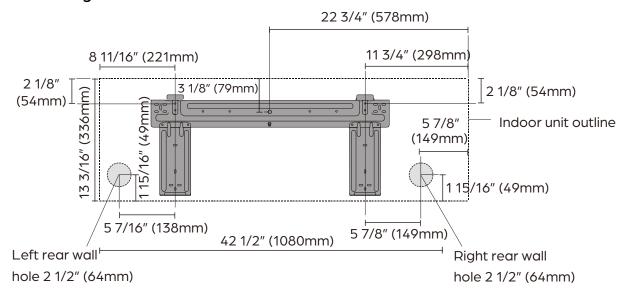

|
| Net Weight                        | 29.5 lbs.     |          |
| Gross Weight                      | 39 lbs.       |          |
| Indoor Unit Air Flow (CFM)        | Low           | 306      |
|                                   | Medium        | 365      |
|                                   | High          | 559      |
| Drain Port O.D. / Drain Hose I.D. | Ø5/8" (Ø16mm) |          |
| Recommended Breaker (Amps)        | 15            |          |
| Sound Pressure (dB(A))            | Low           | 32       |
|                                   | Medium        | 38       |
|                                   | High          | 43       |

<sup>&</sup>lt;sup>2</sup> Measured at 47 °F.



**IDU DIMENSIONS - DRAW18F1A** 

#### **Unit Dimensions**





### **Mounting Plate Dimensions**



#### **Clearance Distances**





**ODU DIMENSIONS - DRA1U18S1B** 

### **Clearances**



#### **Dimensions**







#### NOTE

Illustrations in this document are for explanatory purposes. The actual shape of your mini–split equipment may vary slightly.