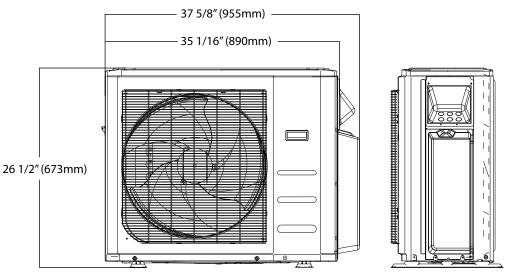

| OUTDOOR UNIT                                |                          |           |
|---------------------------------------------|--------------------------|-----------|
| Unit Dimensions                             | Width                    | 35 1/16"  |
|                                             | Depth                    | 13 7/16"  |
|                                             | Height                   | 26 1/2"   |
|                                             | Width                    | 39 3/16"  |
| Carton Dimensions                           | Depth                    | 15 11/16" |
|                                             | Height                   | 29 1/8"   |
| Net Weight                                  | 94.4 lbs.                |           |
| Gross Weight                                | 101 lbs.                 |           |
| Cooling Operating Temperature               | 5 °F - 122 °F            |           |
| Heating Operating Temperature               | -13 °F - 75 °F           |           |
| Voltage/Phase/Frequency                     | 208–230V, 1 Phase, 60 Hz |           |
| Voltage Range                               | 187-253V                 |           |
| Recommended Breaker (Amps)                  | 30                       |           |
| Minimum Circuit Ampacity (Amps)             | 19                       |           |
| Communication Wire Size                     | 14*4 AWG Stranded        |           |
| Rated Current – Cooling (Amps) <sup>1</sup> | 5.94                     |           |
| Rated Current – Heating (Amps) <sup>2</sup> | 6.31                     |           |
| Sound Pressure (dB(A))                      | 53                       |           |

#### **Dimensions**