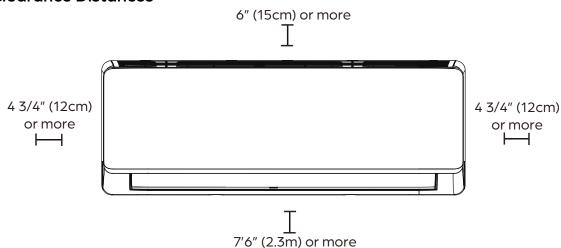

| 29.5 lbs.     |          |
| Gross Weight                      | 39 lbs.       |          |
| Indoor Unit Air Flow (CFM)        | Low           | 306      |
|                                   | Medium        | 365      |
|                                   | High          | 559      |
| Drain Port O.D. / Drain Hose I.D. | Ø5/8" (Ø16mm) |          |
| Recommended Breaker (Amps)        | 15            |          |
| Sound Pressure (dB(A))            | Low           | 32       |
|                                   | Medium        | 38       |
|                                   | High          | 43       |

<sup>&</sup>lt;sup>2</sup> Measured at 47 °F.



**IDU DIMENSIONS - DRAW18F1A** 

#### **Unit Dimensions**





### **Mounting Plate Dimensions**



#### **Clearance Distances**





**ODU DIMENSIONS - DRA1U18S1B** 

### **Clearances**



#### **Dimensions**







#### NOTE

Illustrations in this document are for explanatory purposes. The actual shape of your mini–split equipment may vary slightly.