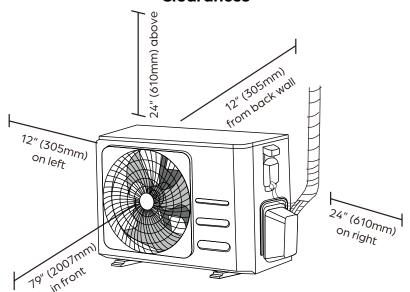

| 39 lbs.       |          |
| Indoor Unit Air Flow (CFM)        | Low           | 306      |
|                                   | Medium        | 365      |
|                                   | High          | 559      |
| Drain Port O.D. / Drain Hose I.D. | Ø5/8" (Ø16mm) |          |
| Recommended Breaker (Amps)        | 15            |          |
| Sound Pressure (dB(A))            | Low           | 32       |
|                                   | Medium        | 38       |
|                                   | High          | 43       |

<sup>&</sup>lt;sup>2</sup> Measured at 47 °F.



**IDU DIMENSIONS - DRAW18F1A** 

#### **Unit Dimensions**





### **Mounting Plate Dimensions**



#### **Clearance Distances**





**ODU DIMENSIONS - DRA1U18S1B** 

### **Clearances**



#### **Dimensions**







#### NOTE

Illustrations in this document are for explanatory purposes. The actual shape of your mini–split equipment may vary slightly.