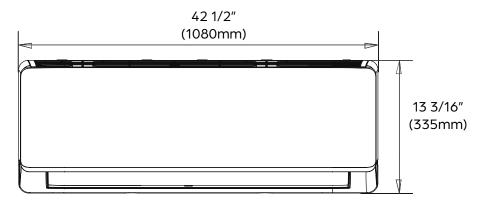

<sup>&</sup>lt;sup>1</sup> Measured at 95 °F.

| INDOOR UNIT                       |               |          |
|-----------------------------------|---------------|----------|
| Unit Dimensions                   | Width         | 42 1/2"  |
|                                   | Depth         | 8 7/8"   |
|                                   | Height        | 13 3/16" |
|                                   | Width         | 45 1/2"  |
| Carton Dimensions                 | Depth         | 12 5/8"  |
|                                   | Height        | 16 5/16" |
| Net Weight                        | 29.5 lbs.     |          |
| Gross Weight                      | 39 lbs.       |          |
| Indoor Unit Air Flow (CFM)        | Low           | 306      |
|                                   | Medium        | 365      |
|                                   | High          | 559      |
| Drain Port O.D. / Drain Hose I.D. | Ø5/8" (Ø16mm) |          |
| Recommended Breaker (Amps)        | 15            |          |
| Sound Pressure (dB(A))            | Low           | 32       |
|                                   | Medium        | 38       |
|                                   | High          | 43       |

#### **Unit Dimensions**