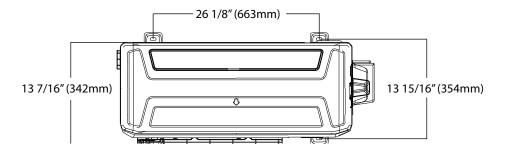

<sup>&</sup>lt;sup>1</sup> Measured at 95 °F.

| INDOOR UNIT                       |               |          |
|-----------------------------------|---------------|----------|
| Unit Dimensions                   | Width         | 42 1/2"  |
|                                   | Depth         | 8 7/8"   |
|                                   | Height        | 13 3/16" |
|                                   | Width         | 45 1/2"  |
| Carton Dimensions                 | Depth         | 12 5/8"  |
|                                   | Height        | 16 5/16" |
| Net Weight                        | 29.5 lbs.     |          |
| Gross Weight                      | 39 lbs.       |          |
| Indoor Unit Air Flow (CFM)        | Low           | 306      |
|                                   | Medium        | 365      |
|                                   | High          | 559      |
| Drain Port O.D. / Drain Hose I.D. | Ø5/8" (Ø16mm) |          |
| Recommended Breaker (Amps)        | 15            |          |
| Sound Pressure (dB(A))            | Low           | 32       |
|                                   | Medium        | 38       |
|                                   | High          | 43       |

<sup>&</sup>lt;sup>2</sup> Measured at 47 °F.

**IDU DIMENSIONS - DRAW18F1A** 