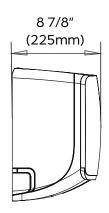

<sup>&</sup>lt;sup>1</sup> Measured at 95 °F.

| INDOOR UNIT                       |               |          |
|-----------------------------------|---------------|----------|
| Unit Dimensions                   | Width         | 42 1/2"  |
|                                   | Depth         | 8 7/8"   |
|                                   | Height        | 13 3/16" |
|                                   | Width         | 45 1/2"  |
| Carton Dimensions                 | Depth         | 12 5/8"  |
|                                   | Height        | 16 5/16" |
| Net Weight                        | 29.5 lbs.     |          |
| Gross Weight                      | 39 lbs.       |          |
| Indoor Unit Air Flow (CFM)        | Low           | 306      |
|                                   | Medium        | 365      |
|                                   | High          | 559      |
| Drain Port O.D. / Drain Hose I.D. | Ø5/8" (Ø16mm) |          |
| Recommended Breaker (Amps)        | 15            |          |
| Sound Pressure (dB(A))            | Low           | 32       |
|                                   | Medium        | 38       |
|                                   | High          | 43       |

#### **Unit Dimensions**