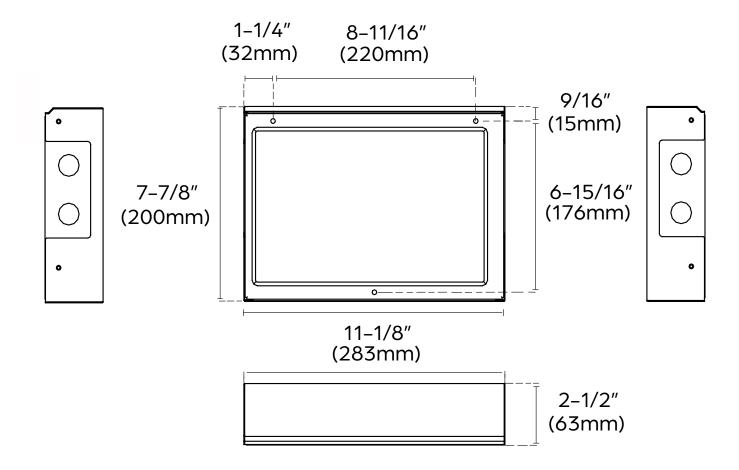

|
|               |               | DRA2U18M1B, DRA3U28M1B,<br>DRA4U36M1B, DRA5U48M1B,<br>DRA5U55M1B                                          |  |
|               |               | DRA2H18M1A, DRA3H28M1A,<br>DRA4H36M1A, DRA5H48M1A,<br>DRA5H55M1A                                          |  |

| Specifications        |                          |  |
|-----------------------|--------------------------|--|
| Power Source          | 208–230V, 1 Phase, 60 Hz |  |
| Max. Power            | 400W                     |  |
| Input Current         | 50mA                     |  |
| Min. Circuit Ampacity | 5A                       |  |
| Max. Fuse             | 15A                      |  |
| Degree of Protection  | IP24                     |  |





### Wiring Diagram





## **Interface Dimensions**