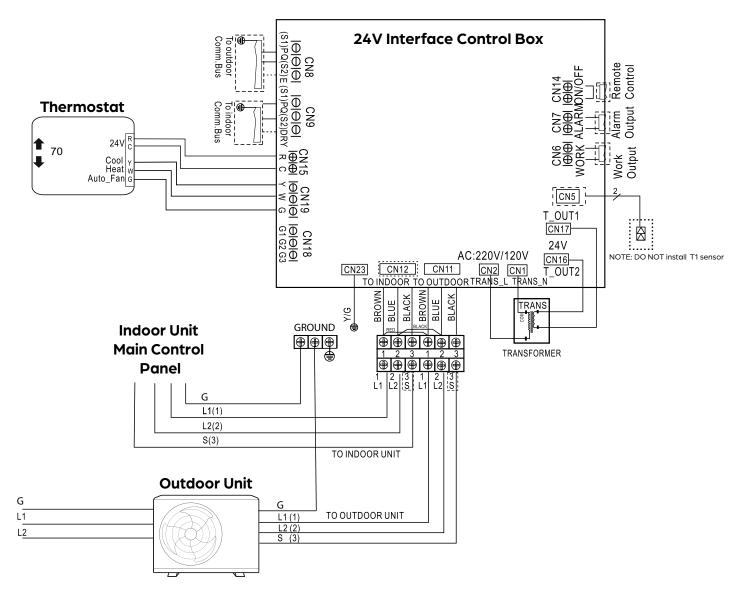

|  |
|               |               | DRA2U18M1B, DRA3U28M1B,<br>DRA4U36M1B, DRA5U48M1B,<br>DRA5U55M1B                                          |  |
|               |               | DRA2H18M1A, DRA3H28M1A,<br>DRA4H36M1A, DRA5H48M1A,<br>DRA5H55M1A                                          |  |

| Specifications        |                          |  |
|-----------------------|--------------------------|--|
| Power Source          | 208–230V, 1 Phase, 60 Hz |  |
| Max. Power            | 400W                     |  |
| Input Current         | 50mA                     |  |
| Min. Circuit Ampacity | 5A                       |  |
| Max. Fuse             | 15A                      |  |
| Degree of Protection  | IP24                     |  |





### Wiring Diagram





## **Interface Dimensions**