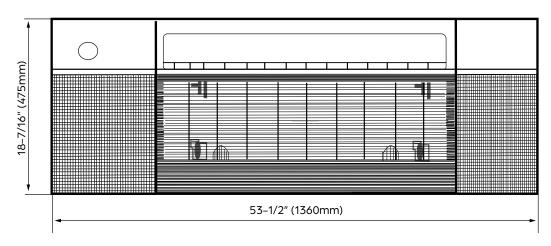

| DIMENSIONS AND WEIGHT |           |          |
|-----------------------|-----------|----------|
| Unit Dimensions       | Width     | 50-5/16" |
|                       | Depth     | 13-3/16" |
|                       | Height    | 9"       |
| Carton Dimensions     | Width     | 57-5/8"  |
|                       | Depth     | 22-1/2"  |
|                       | Height    | 22-1/2"  |
| Net Weight            | 58.4 lbs. |          |
| Gross Weight          | 81.3 lbs. |          |

## 9,000 BTU/H ONE-WAY CASSETTE INDOOR

IDU DIMENSIONS - DRAL09F1A