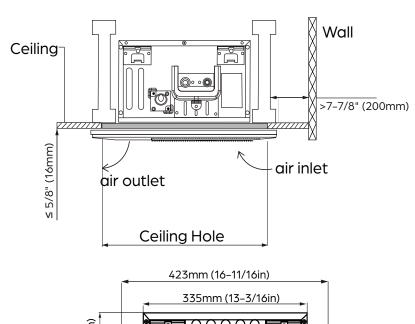

|  |
|-----------------------|-----------------|--|
| Connection Type       | Flare           |  |
| Liquid                | Ø1/4" (Ø6.35mm) |  |
| Gas                   | Ø3/8" (Ø9.52mm) |  |

| DIMENSIONS AND WEIGHT |           |          |
|-----------------------|-----------|----------|
| Unit Dimensions       | Width     | 50-5/16" |
|                       | Depth     | 13-3/16" |
|                       | Height    | 9"       |
| Carton Dimensions     | Width     | 57-5/8"  |
|                       | Depth     | 22-1/2"  |
|                       | Height    | 22-1/2"  |
| Net Weight            | 58.4 lbs. |          |
| Gross Weight          | 81.3 lbs. |          |





Sound Pressure (dB(A))

Refrigerant



## 9,000 BTU/H ONE-WAY CASSETTE INDOOR

IDU DIMENSIONS - DRAL09F1A