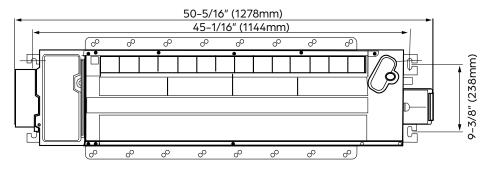

| DIMENSIONS AND WEIGHT |           |          |
|-----------------------|-----------|----------|
| Unit Dimensions       | Width     | 50-5/16" |
|                       | Depth     | 13-3/16" |
|                       | Height    | 9"       |
| Carton Dimensions     | Width     | 57-5/8"  |
|                       | Depth     | 22-1/2"  |
|                       | Height    | 22-1/2"  |
| Net Weight            | 58.4 lbs. |          |
| Gross Weight          | 81.3 lbs. |          |

## 9,000 BTU/H ONE-WAY CASSETTE INDOOR

IDU DIMENSIONS - DRAL09F1A