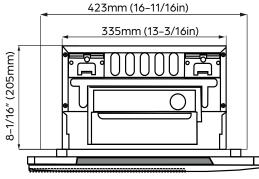

|  |
|-----------------------|-----------------|--|
| Connection Type       | Flare           |  |
| Liquid                | Ø1/4" (Ø6.35mm) |  |
| Gas                   | Ø3/8" (Ø9.52mm) |  |

| DIMENSIONS AND WEIGHT |           |          |
|-----------------------|-----------|----------|
| Unit Dimensions       | Width     | 50-5/16" |
|                       | Depth     | 13-3/16" |
|                       | Height    | 9"       |
| Carton Dimensions     | Width     | 57-5/8"  |
|                       | Depth     | 22-1/2"  |
|                       | Height    | 22-1/2"  |
| Net Weight            | 58.4 lbs. |          |
| Gross Weight          | 81.3 lbs. |          |





Sound Pressure (dB(A))

Refrigerant



## 9,000 BTU/H ONE-WAY CASSETTE INDOOR

IDU DIMENSIONS - DRAL09F1A