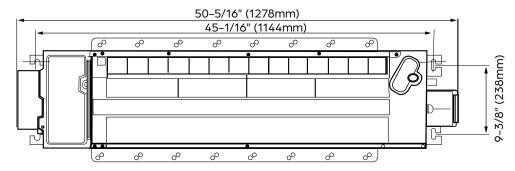

| DIMENSIONS AND WEIGHT |           |          |
|-----------------------|-----------|----------|
| Unit Dimensions       | Width     | 50-5/16" |
|                       | Depth     | 13-3/16" |
|                       | Height    | 9"       |
| Carton Dimensions     | Width     | 57-5/8"  |
|                       | Depth     | 22-1/2"  |
|                       | Height    | 22-1/2"  |
| Net Weight            | 60.7 lbs. |          |
| Gross Weight          | 82.9 lbs. |          |

## 12,000 BTU/H ONE-WAY CASSETTE INDOOR

IDU DIMENSIONS - DRAL12F1A