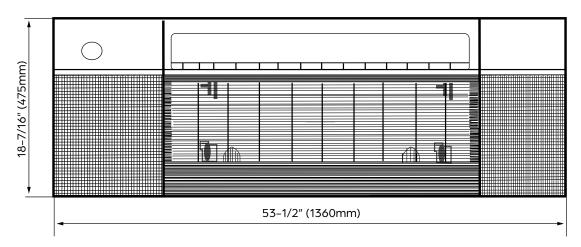

| DIMENSIONS AND WEIGHT |           |          |
|-----------------------|-----------|----------|
| Unit Dimensions       | Width     | 50-5/16" |
|                       | Depth     | 13-3/16" |
|                       | Height    | 9"       |
| Carton Dimensions     | Width     | 57-5/8"  |
|                       | Depth     | 22-1/2"  |
|                       | Height    | 22-1/2"  |
| Net Weight            | 60.7 lbs. |          |
| Gross Weight          | 82.9 lbs. |          |

## 12,000 BTU/H ONE-WAY CASSETTE INDOOR

IDU DIMENSIONS - DRAL12F1A