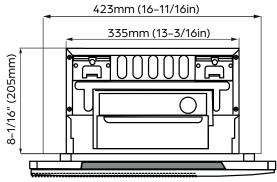

S |                  |  |
|-----------------------|------------------|--|
| Connection Type       | Flare            |  |
| Liquid                | Ø1/4" (Ø12.70mm) |  |
| Gas                   | Ø1/2" (Ø9.52mm)  |  |

| DIMENSIONS AND WEIGHT |           |          |
|-----------------------|-----------|----------|
| Unit Dimensions       | Width     | 50-5/16" |
|                       | Depth     | 13-3/16" |
|                       | Height    | 9"       |
| Carton Dimensions     | Width     | 57-5/8"  |
|                       | Depth     | 22-1/2"  |
|                       | Height    | 22-1/2"  |
| Net Weight            | 60.7 lbs. |          |
| Gross Weight          | 82.9 lbs. |          |





Refrigerant



## 12,000 BTU/H ONE-WAY CASSETTE INDOOR

IDU DIMENSIONS - DRAL12F1A