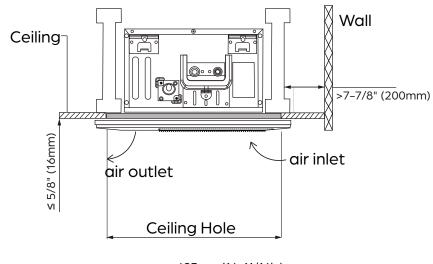

NTS |                  |  |
|-----------------------|------------------|--|
| Connection Type       | Flare            |  |
| Liquid                | Ø1/4" (Ø12.70mm) |  |
| Gas                   | Ø1/2" (Ø9.52mm)  |  |

| DIMENSIONS AND WEIGHT |           |          |
|-----------------------|-----------|----------|
| Unit Dimensions       | Width     | 50-5/16" |
|                       | Depth     | 13-3/16" |
|                       | Height    | 9"       |
| Carton Dimensions     | Width     | 57-5/8"  |
|                       | Depth     | 22-1/2"  |
|                       | Height    | 22-1/2"  |
| Net Weight            | 60.7 lbs. |          |
| Gross Weight          | 82.9 lbs. |          |





Refrigerant



## 12,000 BTU/H ONE-WAY CASSETTE INDOOR

IDU DIMENSIONS - DRAL12F1A