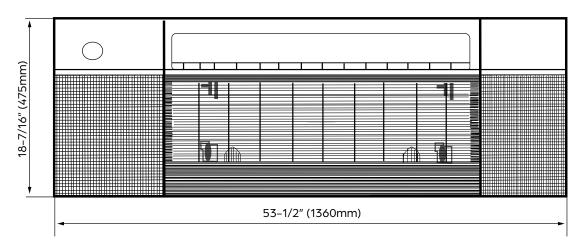

TS |                 |  |
|-----------------------|-----------------|--|
| Connection Type       | Flare           |  |
| Liquid                | Ø1/4" (Ø6.35mm) |  |
| Gas                   | Ø1/2" (Ø12.7mm) |  |

| DIMENSIONS AND WEIGHT |           |          |
|-----------------------|-----------|----------|
| Unit Dimensions       | Width     | 50-5/16" |
|                       | Depth     | 13-3/16" |
|                       | Height    | 9"       |
|                       | Width     | 57-5/8"  |
| Carton Dimensions     | Depth     | 22-1/2"  |
|                       | Height    | 22-1/2"  |
| Net Weight            | 60.7 lbs. |          |
| Gross Weight          | 82.9 lbs. |          |





Refrigerant



## 18,000 BTU/H ONE-WAY CASSETTE INDOOR

IDU DIMENSIONS - DRAL18F1A