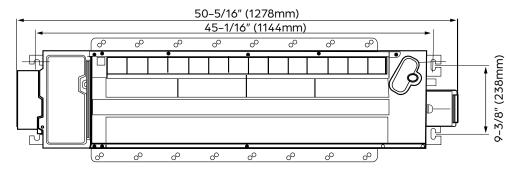

| DIMENSIONS AND WEIGHT |           |          |
|-----------------------|-----------|----------|
| Unit Dimensions       | Width     | 50-5/16" |
|                       | Depth     | 13-3/16" |
|                       | Height    | 9"       |
|                       | Width     | 57-5/8"  |
| Carton Dimensions     | Depth     | 22-1/2"  |
|                       | Height    | 22-1/2"  |
| Net Weight            | 60.7 lbs. |          |
| Gross Weight          | 82.9 lbs. |          |

## 18,000 BTU/H ONE-WAY CASSETTE INDOOR

IDU DIMENSIONS - DRAL18F1A