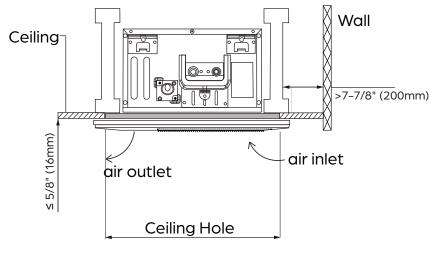

IREMENTS |                 |  |
|-----------------------|-----------------|--|
| Connection Type       | Flare           |  |
| Liquid                | Ø1/4" (Ø6.35mm) |  |
| Gas                   | Ø1/2" (Ø12.7mm) |  |

| DIMENSIONS AND WEIGHT |           |          |
|-----------------------|-----------|----------|
| Unit Dimensions       | Width     | 50-5/16" |
|                       | Depth     | 13-3/16" |
|                       | Height    | 9"       |
|                       | Width     | 57-5/8"  |
| Carton Dimensions     | Depth     | 22-1/2"  |
|                       | Height    | 22-1/2"  |
| Net Weight            | 60.7 lbs. |          |
| Gross Weight          | 82.9 lbs. |          |





Refrigerant



## 18,000 BTU/H ONE-WAY CASSETTE INDOOR

IDU DIMENSIONS - DRAL18F1A