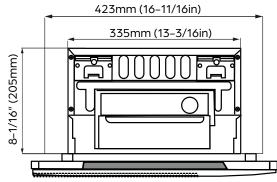

EMENTS |                 |  |
|-----------------------|-----------------|--|
| Connection Type       | Flare           |  |
| Liquid                | Ø1/4" (Ø6.35mm) |  |
| Gas                   | Ø1/2" (Ø12.7mm) |  |

| DIMENSIONS AND WEIGHT |           |          |
|-----------------------|-----------|----------|
| Unit Dimensions       | Width     | 50-5/16" |
|                       | Depth     | 13-3/16" |
|                       | Height    | 9"       |
|                       | Width     | 57-5/8"  |
| Carton Dimensions     | Depth     | 22-1/2"  |
|                       | Height    | 22-1/2"  |
| Net Weight            | 60.7 lbs. |          |
| Gross Weight          | 82.9 lbs. |          |





Refrigerant



## 18,000 BTU/H ONE-WAY CASSETTE INDOOR

IDU DIMENSIONS - DRAL18F1A