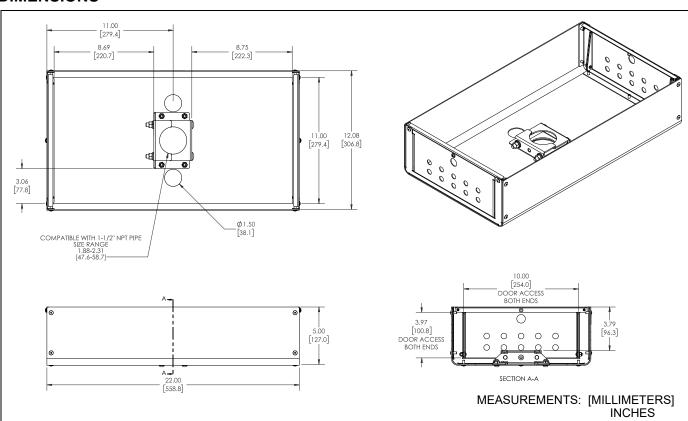

of factory warranty! It is the installer's responsibility to make sure all components are properly assembled and installed using the instructions provided.

WARNING: Failure to provide adequate structural strength for this component can result in serious personal injury or damage to equipment! It is the installer's responsibility to make sure the structure to which this component is attached can support five times the combined weight of all equipment. Reinforce the structure as required before installing the component.



**WARNING:** Exceeding the weight capacity can result in serious personal injury or damage to equipment! It is the installer's responsibility to make sure the combined weight of all components located in the CMA480 does not exceed 25 lbs (11.3 kg).

#### **DIMENSIONS**



Installation Instructions CMA480

#### **LEGEND**





## **TOOLS REQUIRED FOR INSTALLATION**



## **PARTS**



Installation Instructions CMA480

#### **INSTALLATION**

WARNING: Failure to provide adequate structural strength for this component can result in serious personal injury or damage to equipment! It is the installer's responsibility to make sure the structure to which this component is attached can support five times the combined weight of all equipment. Reinforce the structure as required before installing the component.

 Install ceiling plate following instructions included with the ceiling plate.

**NOTE:** The ceiling plate may be an above-ceiling model (such as the CMA440), or a standard below-ceiling plate (such as the CMS115).

- 2. Install extension column following in