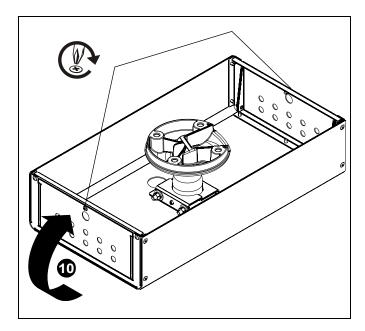

Figure 4

8. Insert one 1/4-20 x 3/4" set screw (B) into CMA480 enclosure clamp, and tighten against extension column. (See Figure 5)

Figure 5

- 9. Power cords and cables may be run through the cable management holes. (See Figure 4)
- 10. Close CMA480 door(s) and secure with screw(s) removed in Step 3. (See Figure 6)