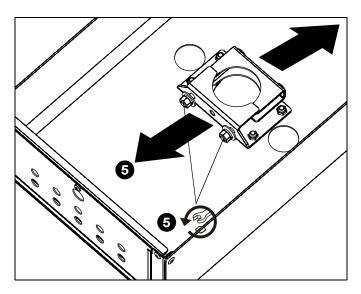

Figure 2

Loosen carriage bolts and open clamp bracket. (See Figure 3)

Figure 3

- 6. Lift CMA480 up and onto extension column, and place CMA480 flush with the ceiling.
- Tighten clamp bracket around column, and tighten carriage bolts. (See Figure 4)