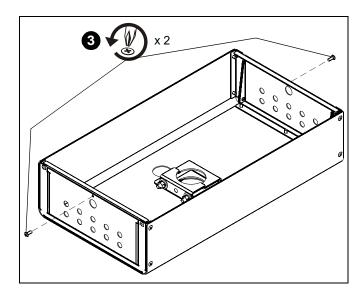

- 2. Install extension column following instructions included with the extension column.
- Remove one screw from door at each end of CMA480. (See Figure 1)

Figure 1

4. Open doors of CMA480. (See Figure 2)