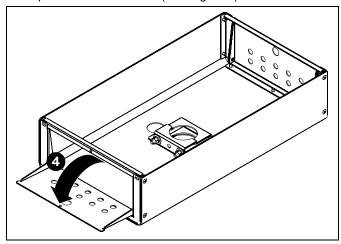

- 2. Install extension column following instructions included with the extension column.
- Remove one screw from door at each end of CMA480. (See Figure 1)

Figure 1

4. Open doors of CMA480. (See Figure 2)

Figure 2

Loosen carriage bolts and open clamp bracket. (See Figure 3)

Figure 3

- 6. Lift CMA480 up and onto extension column, and place CMA480 flush with the ceiling.
- Tighten clamp bracket around column, and tighten carriage bolts. (See Figure 4)