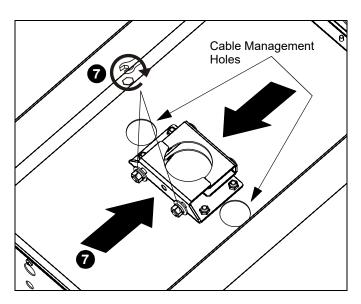

Figure 4

8. Insert one 1/4-20 x 3/4" set screw (B) into CMA480 enclosure clamp, and tighten against extension column. (See Figure 5)

Figure 5

- 9. Power cords and cables may be run through the cable management holes. (See Figure 4)
- 10. Close CMA480 door(s) and secure with screw(s) removed in Step 3. (See Figure 6)