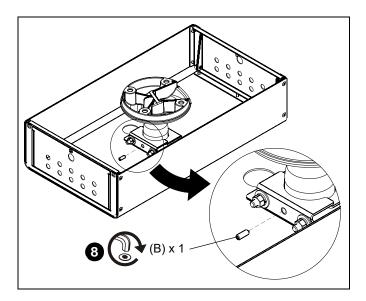

Figure 4

8. Insert one 1/4-20 x 3/4" set screw (B) into CMA480 enclosure clamp, and tighten against extension column. (See Figure 5)

Figure 5

- 9. Power cords and cables may be run through the cable management holes. (See Figure 4)
- 10. Close CMA480 door(s) and secure with screw(s) removed in Step 3. (See Figure 6)