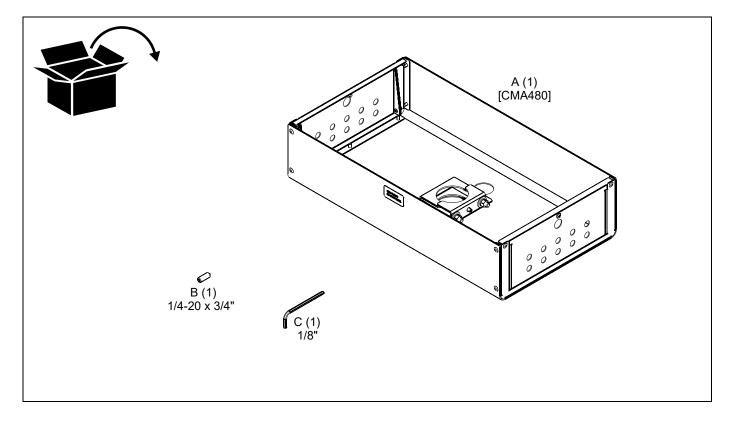

installed using the instructions provided.

WARNING: Failure to provide adequate structural strength for this component can result in serious personal injury or damage to equipment! It is the installer's responsibility to make sure the structure to which this component is attached can support five times the combined weight of all equipment. Reinforce the structure as required before installing the component.



**WARNING:** Exceeding the weight capacity can result in serious personal injury or damage to equipment! It is the installer's responsibility to make sure the combined weight of all components located in the CMA480 does not exceed 25 lbs (11.3 kg).

#### **DIMENSIONS**



Installation Instructions CMA480

#### **LEGEND**





## **TOOLS REQUIRED FOR INSTALLATION**



## **PARTS**



Installation Instructions CMA480

#### **INSTALLATION**

WARNING: Failure to provide adequate structural strength for this component can result in serious personal injury or damage to equipment! It is the installer's responsibility to make sure the structure to which this component is attached can support five times the combined weight of all equipment. Reinforce the structure as required before installing the component.

 Install ceiling plate following instructions included with the ceiling plate.

**NOTE:** The ceiling plate may be an above-ceiling model (such as the CMA440), or a standard below-ceiling plate (such as the CMS115).

- 2. Install extension column following instructions included with the extension column.
- Remove one screw from door at each end of CMA480. (See Figure 1)