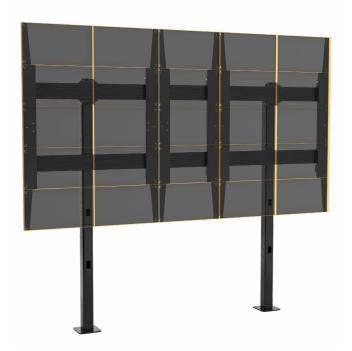

## SOLUTIONS FOR dvLED VIDEO WALLS

TiLED® Off-the-Wall™ dvLED Mounting
Solutions are engineering-configured
and designed for a variety of non-wall
mounted dvLED applications. Built from
proven Fusion® modular and new dvLEDspecific components, TiLED Off-the-Wall
mounts may be configured for a wide
range of setups—mobile carts, freestanding
structures, floor bolt-down or ceiling
mounts – and work with most interlocking
dvLED cabinets and all-in-ones.

### Chief Engineering is Here to Help

TiLED Off-the-Wall is a modular toolkit designed to create a variety of off-the-wall dvLED video wall configurations. By combining modular Fusion architecture with unique dvLED interface plates, this system offers a flexible set of building blocks that Chief's engineering team uses to configure your video wall mounting solution. It's a smarter, scalable approach to customized dvLED installations without the complexity of fully custom design.