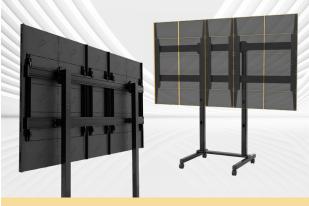

## SOLUTIONS FOR dvLED VIDEO WALLS

TiLED® Off-the-Wall™ dvLED Mounting
Solutions are engineering-configured
and designed for a variety of non-wall
mounted dvLED applications. Built from
proven Fusion® modular and new dvLEDspecific components, TiLED Off-the-Wall
mounts may be configured for a wide
range of setups—mobile carts, freestanding
structures, floor bolt-down or ceiling
mounts – and work with most interlocking
dvLED cabinets and all-in-ones.

### Chief Engineering is Here to Help

TiLED Off-the-Wall is a modular toolkit designed to create a variety of off-the-wall dvLED video wall configurations. By combining modular Fusion architecture with unique dvLED interface plates, this system offers a flexible set of building blocks that Chief's engineering team uses to configure your video wall mounting solution. It's a smarter, scalable approach to customized dvLED installations without the complexity of fully custom design.