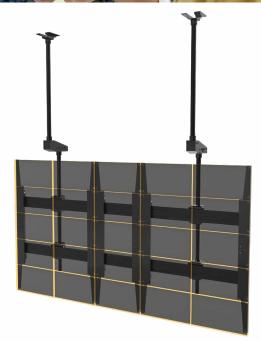

## SOLUTIONS FOR dvLED VIDEO WALLS

TiLED® Off-the-Wall™ dvLED Mounting
Solutions are engineering-configured
and designed for a variety of non-wall
mounted dvLED applications. Built from
proven Fusion® modular and new dvLEDspecific components, TiLED Off-the-Wall
mounts may be configured for a wide
range of setups—mobile carts, freestanding
structures, floor bolt-down or ceiling
mounts – and work with most interlocking
dvLED cabinets and all-in-ones.

### Chief Engineering is Here to Help

TiLED Off-the-Wall is a modular toolkit designed to create a variety of off-the-wall dvLED video wall configurations. By combining modular Fusion architecture with unique dvLED interface plates, this system offers a flexible set of building blocks that Chief's engineering team uses to configure your video wall mounting solution. It's a smarter, scalable approach to customized dvLED installations without the complexity of fully custom design.