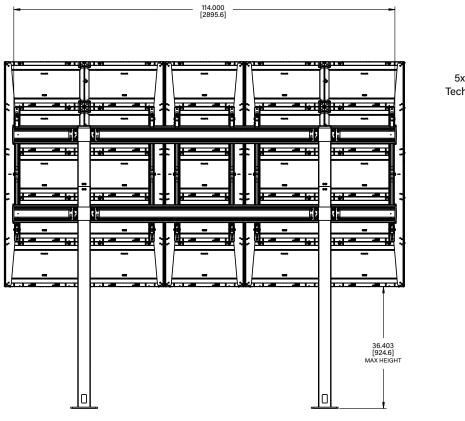

## 5x5 Bolt Down Bill of Material

This is a typical example of a TiLED Off-the-Wall Bolt-Down Mount, and may not represent exactly what your project requires. Chief engineering will configure a solution to the specific needs of your space and application.

5x5 Bolt Down Technical Drawing

USA 866.977.3901 av.support@legrand.com CANADA 877.345.4329 av.support@legrand.com EMEA +31 495 580 840 av.emea.sales@legrand.com APAC +852 2145 4099 av.asia.sales@legrand.com