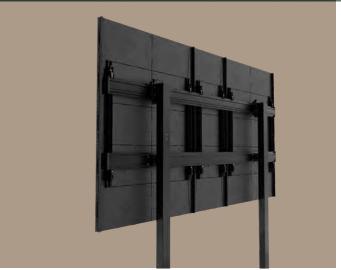

## 5x5 Bolt Down Bill of Material

This is a typical example of a TiLED Off-the-Wall Bolt-Down Mount, and may not represent exactly what your project requires. Chief engineering will configure a solution to the specific needs of your space and application.

Visit www.legrandav.com/off-the-wall to request a quote and drawing.

|         | 5x5 Bolt Down Bill of Material       |   |
|---------|--------------------------------------|---|
| FMSCM2A | Adjustable LBM Head                  | 2 |
| FMSCM2S | Static LBM Head                      | 2 |
| FMSFC   | Column Assembly, Modular LBM         | 2 |
| FCABX18 | 18" LBM Column                       | 2 |
| FMSECAP | Menu Board Endcap Kit                | 2 |
| FMSH60  | Menu Board Extrusion, 60"            | 2 |
| FMSH54  | Menu Board Extrusion, 54"            | 2 |
| FMSHC1  | Menu Board Connector Kit             | 2 |
| FMSIFA2 | LED, All-In-One, Interface Adapter 2 | 6 |
| TILCDI  | Custom dvLED Interface               | 6 |