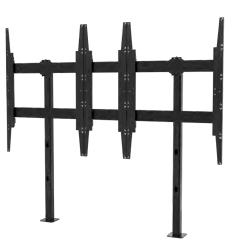

## 5x5 Bolt Down Bill of Material

This is a typical example of a TiLED Off-the-Wall Bolt-Down Mount, and may not represent exactly what your project requires. Chief engineering will configure a solution to the specific needs of your space and application.

Visit www.legrandav.com/off-the-wall to request a quote and drawing.

|         | 5x5 Bolt Down Bill of Material       |   |
|---------|--------------------------------------|---|
| FMSCM2A | Adjustable LBM Head                  | 2 |
| FMSCM2S | Static LBM Head                      | 2 |
| FMSFC   | Column Assembly, Modular LBM         | 2 |
| FCABX18 | 18" LBM Column                       | 2 |
| FMSECAP | Menu Board Endcap Kit                | 2 |
| FMSH60  | Menu Board Extrusion, 60"            | 2 |
| FMSH54  | Menu Board Extrusion, 54"            | 2 |
| FMSHC1  | Menu Board Connector Kit             | 2 |
| FMSIFA2 | LED, All-In-One, Interface Adapter 2 | 6 |
| TILCDI  | Custom dvLED Interface               | 6 |