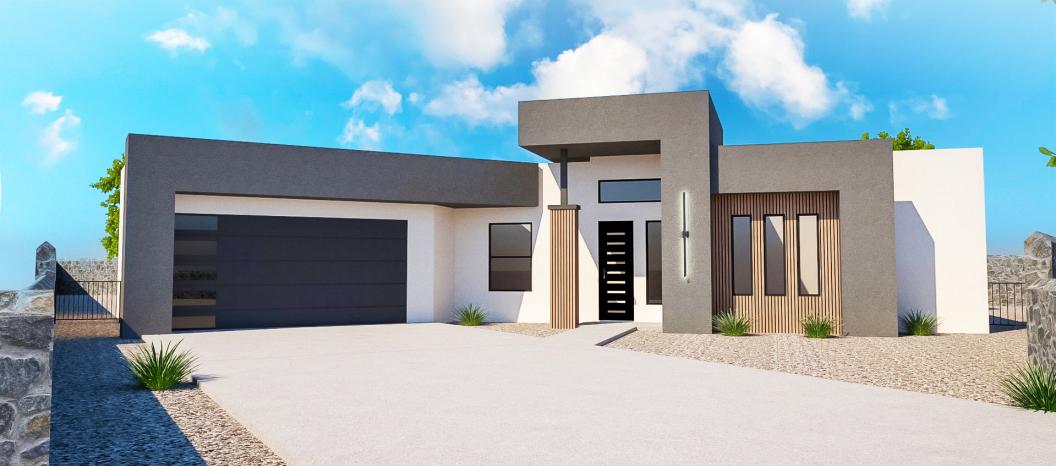

### **Modern Desert Elegance**

Bold curb appeal meets clean design with this striking elevation—featuring a long driveway, vertical wood accents, and a massive 18 ft X 8 ft garage door. Set on a spacious 12,023 sq. ft. lot, this home combines sleek architecture with low-maintenance desert landscaping and direct Organ Mountain views.