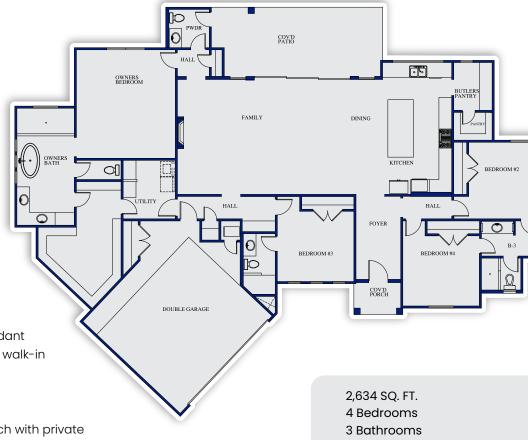

# BLISS Floorplan

### **Curated Interiors**

From the wood-detailed foyer to the designer great room with exposed beams and a modern fireplace wall, every inch feels elevated. A chef-inspired kitchen stuns with wood cabinets, quartz island, stainless steel appliances, and a butler's pantry.

# **Private Owner's Wing**

Retreat to a serene bedroom with incredible ceiling design, integrated pendant lighting next to bed, and a spa-style bath complete with free-standing tub, walk-in shower, and a spacious, designer-crafted custom closet.

### **Smart Bedroom Layout**

Bedrooms #3 & #4 share a sylish & uniquely designed "Jack & Jill" bath, each with private entrance. Bedroom #2 has its own full bath, perfect for guests or office space.