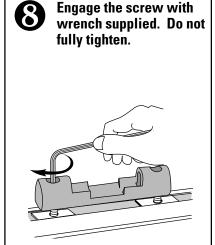

#### **NOTE:**

If screws seem too short and are not engaging the plate, take out screw, remove plastic spacer, use washer only.

In some cases, it may be easier to assemble plates, screws, and bases before sliding onto tracks.