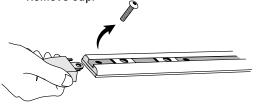

## **FIT NOTE:**

INFINITI QX4 4dr 1997 to 2002

NISSAN Pathfinder 4dr 1997 to 2002

You must use
existing plates.
Remove factory crossbars
and slats.

If you need to install additional plates, you may need to remove end cap.

NOTE: Refer to vehicle owner's manual for details on end cap removal.

- Loosen screw
- Remove cap.

1033028A-1/6 Part #1033028 Rev A