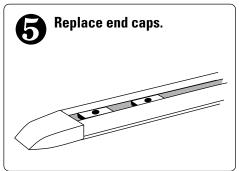

NOTE: Refer to vehicle owner's manual for details on end cap removal.

- Loosen screw
- Remove cap.

1033028A-1/6 Part #1033028 Rev A