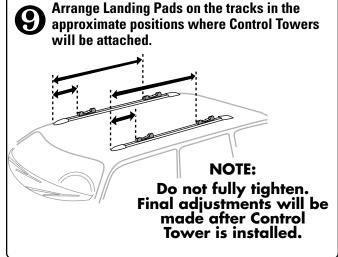

### **CROSSBAR SPREAD:**

The distance between the Yakima crossbars is determined by the accessories you wish to carry.

The Crossbar Spread Table (Fit List or Catalog) will tell you how much crossbar spread your accessories require.

#### **LOAD LOCATION:**

For ease of loading, consider where the most convenient placement of your load would be before completing the installation.