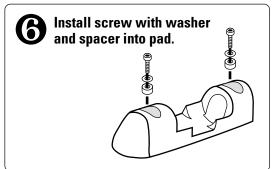

#### **NOTE:**

If screws seem too short and are not engaging the plate, take out screw, remove plastic spacer, use washer only.

In some cases, it may be easier to assemble plates, screws, and bases before sliding onto tracks.