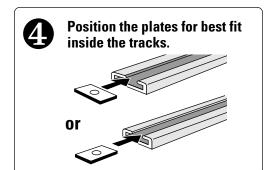

#### **NOTE:**

If screws seem too short and are not engaging the plate, take out screw, remove plastic spacer, use washer only.

In some cases, it may be easier to assemble plates, screws, and bases before sliding onto tracks.