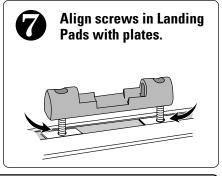

Use existing nut-plates when possible. Four per track are required.

- Factory crossbars or accessories may need to be removed.
- IF THERE ARE FEWER than 4 plates per track, install additional plates.