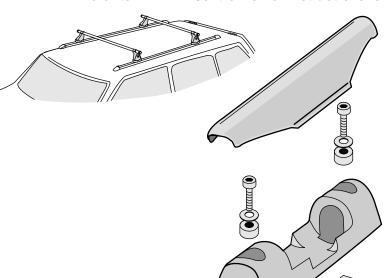

# MARIA Landing Pad #1

Refer to YAKIMA Control Tower instructions for important warning and load limitations, and YAKIMA's limited warranty.

RECOMMENDED TOOL: Measuring Tape

You may need to remove your vehicle's factory crossbars and slats.
Check to see if Landing Pad location will cause interference. Refer to your vehicle's owner's manual for details on factory rack removal.