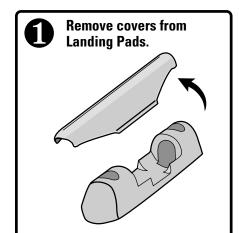

# MARIA Landing Pad #1



Refer to YAKIMA Control Tower instructions for important warning and load limitations, and YAKIMA's limited warranty.



RECOMMENDED TOOL: Measuring Tape









You may need to remove your vehicle's factory crossbars and slats.
Check to see if Landing Pad location will cause interference. Refer to your vehicle's owner's manual for details on factory rack removal.



Use existing nut-plates when possible. Four per track are required.



- Factory crossbars or accessories may need to be removed.
- IF THERE ARE FEWER than 4 plates per track, install additional plates.

## **FIT NOTE:**

INFINITI QX4 4dr 1997 to 2002

NISSAN Pathfinder 4dr 1997 to 2002

You must use
existing plates.
Remove factory crossbars
and slats.



If you need to install additional plates, you may need to remove end cap.

NOTE: Refer to vehicle owner's manual for details on end cap removal.

- Loosen screw
- Remove cap.



1033028A-1/6 Part #1033028 Rev A









#### **NOTE:**

If screws seem too short and are not engaging the plate, take out screw, remove plastic spacer, use washer only.



In some cases, it may be easier to assemble plates, screws, and bases before sliding ont