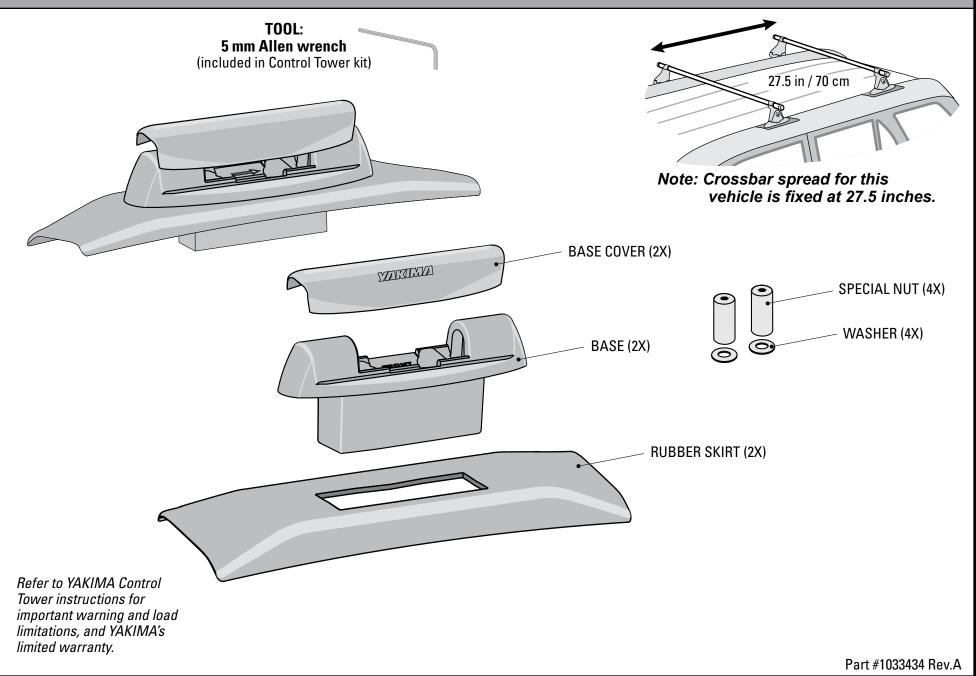

## **COMBINE BASES, WITH SKIRTS, INSTALL INTO TRACK.**

- . Combine bases with skirts.
- Arrows facing toward front of vehicle.

## FRONT OF VEHICLE

• Tall side of skirt facing outboard (away from center of vehicle).

• Install special nuts and washers onto designated studs (refer to Step 3).

Using wrench from Control Tower kit, tighten special nuts completely.