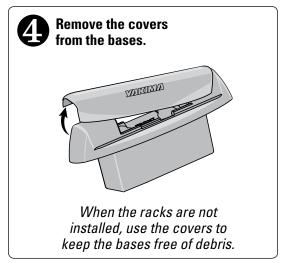

## MAKAMA LandingPad#10







If your vehicle has factory crossbars, remove them now, then proceed to step 3.





You may want to prepare factory studs by installing and removing special nuts until factory studs are free of paint.

Thread on a special nut until you feel resistance, then turn an additional 90°. Remove nut, and blow the nut and stud clean with compressed air. Repeat this process until the nut threads all the way.







## **COMBINE BASES, WITH SKIRTS, INSTALL INTO TRACK.**

- . Combine bases with skirts.
- Arrows facing toward front of vehicle.

## FRONT OF VEHICLE



• Tall side of skirt facing outboard (away from center of vehicle).



• Install special nuts and washers onto designated studs (refer to Step 3).





Using wrench from Control Tower kit, tighten special nuts completely.



- Pull rear side of base toward you as you tighten the special nuts as shown.
- Make sure bases are fitting tightly into track.





## **READ THESE WARNINGS!**



Make sure Control Towers, with bars installed, seat completely with Landing Pad. If they do not seat properly, repeat step 6 with special attention to pulling rear side of landing pad toward you as you tighten the special nuts.



Be sure all hardware is