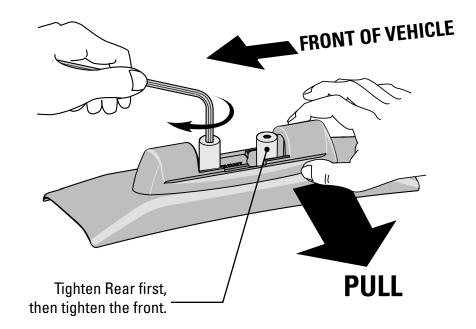

## FRONT OF VEHICLE

• Tall side of skirt facing outboard (away from center of vehicle).

• Install special nuts and washers onto designated studs (refer to Step 3).

Using wrench from Control Tower kit, tighten special nuts completely.

- Pull rear side of base toward you as you tighten the special nuts as shown.
- Make sure bases are fitting tightly into track.

## **READ THESE WARNINGS!**

Make sure Control Towers, with bars installed, seat completely with Landing Pad. If they do not seat properly, repeat step 6 with special attention to pulling rear side of landing pad toward you as you tighten the special nuts.