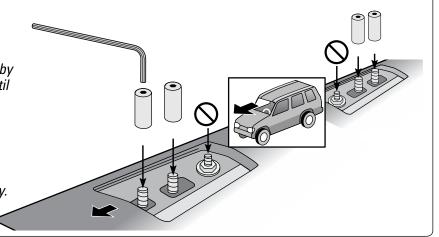

## MAKAMA LandingPad#10

If your vehicle has factory crossbars, remove them now, then proceed to step 3.

You may want to prepare factory studs by installing and removing special nuts until factory studs are free of paint.

Thread on a special nut until you feel resistance, then turn an additional 90°. Remove nut, and blow the nut and stud clean with compressed air. Repeat this process until the nut threads all the way.