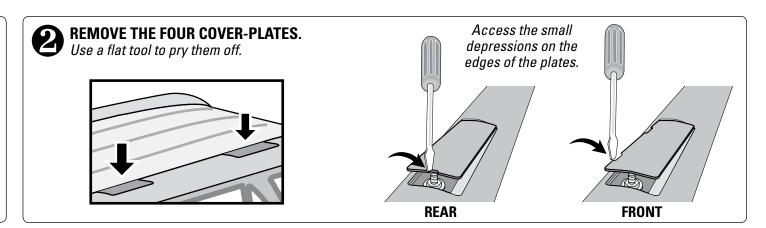

## MAKAMA LandingPad#10

If your vehicle has factory crossbars, remove them now, then proceed to step 3.

You may want to prepare factory studs by installing and removing special nuts until factory studs are free of paint.