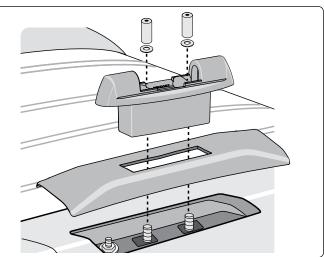

## **COMBINE BASES, WITH SKIRTS, INSTALL INTO TRACK.**

- . Combine bases with skirts.
- Arrows facing toward front of vehicle.

## FRONT OF VEHICLE

• Tall side of skirt facing outboard (away from center of vehicle).

• Install special nuts and washers onto designated studs (refer to Step 3).

Using wrench from Control Tower kit, tighten special nuts completely.

- Pull rear side of base toward you as you tighten the special nuts as shown.
- Make sure bases are fitting tightly into track.