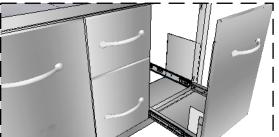

## Product Dimensions

42" Width

Large bottom drawer designed for stow-away or for use as a Ice Bin, to chill cold drinks and produce fresh.

Top Drawer in Left side Multi-Function Drawer has perforated holes for proper air and heat flow to drawer.

Left Drawer System has a center Removable Shelf-Tray, for use as Drip Tray or placing Sterno Canisters in.

Out Dimensions
TEXAS BBQ WHOLESALERS
13802 Dragline Dr.

Austin, TX. 78728 Tel: 888.934.9449 Bus: 512.487.5116 Fax: 512.487.7016

Upper Vents, for Maximum Air Flow for when using as the Warming Drawer with use of Sterno Canisters.

Two large center Drawers allow for easy access stowaway of utensils and deep enough for soda bottles.

The Two center Drawers are designed to work in tandem to compliment your usage of all other functions.

Right side Multi-Function drawer is typically used as either a Propane Tank Storage, or Trash Storage.