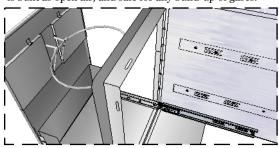

The Two center Drawers are designed to work in tandem to compliment your usage of all other functions.

Right side Multi-Function drawer is typically used as either a Propane Tank Storage, or Trash Storage.

Drawer Slides out enough for easy access, plus area is built as open air, and safe for any build-up of gases.

Right side Multi-Drawer has Built-in Trash Bag Ring, for an easy solution for cluttered spaces, or secure tank in place.