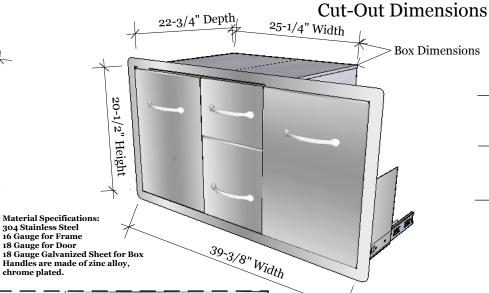

## DESCRIPTION

304 stainless construction, premium look with matching brushed finish.

42" Multi-Storage- Multi Function Warming Drawer, Tank Tray Slide Out

42" W x 23-1/4"H x 23" D ( Product Size ) 39-3/8"W x 20-1/2" H (Cut-out ) 105 LBS ( Product Weight )