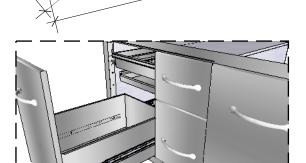

## Product Dimensions

42" Width

Large bottom drawer designed for stow-away or for use as a Ice Bin, to chill cold drinks and produce fresh.

Top Drawer in Left side Multi-Function Drawer has perforated holes for proper air and heat flow to drawer.

Left Drawer System has a center Removable Shelf-Tray, for use as Drip Tray or placing Sterno Canisters in.

Out Dimensions
TEXAS BBQ WHOLESALERS
13802 Dragline Dr.

Austin, TX. 78728 Tel: 888.934.9449 Bus: 512.487.5116 Fax: 512.487.7016

Upper Vents, for Maximum Air Flow for when using as the Warming Drawer with use of Sterno Canisters.

Two large center Drawers allow for easy access stowaway of utensils and deep enough for soda bottles.

The Two center Drawers are designed to work in tandem to compliment your usage of all other functions.

Right side Multi-Function drawer is typically used as either a Propane Tank Storage, or Trash Storage.

Drawer Slides out enough for easy access, plus area is built as open air, and safe for any build-up of gases.

Right side Multi-Drawer has Built-in Trash Bag Ring, for an easy solution for cluttered spaces, or secure tank in place.