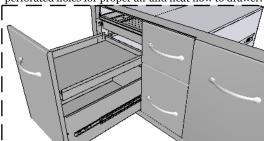

The Two center Drawers are designed to work in tandem to compliment your usage of all other functions.

Right side Multi-Function drawer is typically used as either a Propane Tank Storage, or Trash Storage.

Drawer Slides out enough for easy access, plus area is built as open air, and safe for any build-up of gases.

Right side Multi-Drawer has Built-in Trash Bag Ring, for an easy solution for cluttered spaces, or secure tank in place.