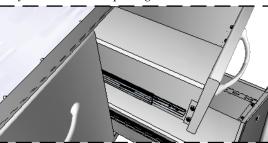

The Two center Drawers are designed to work in tandem to compliment your usage of all other functions.

Right side Multi-Function drawer is typically used as either a Propane Tank Storage, or Trash Storage.

Drawer Slides out enough for easy access, plus area is built as open air, and safe for any build-up of gases.

Right side Multi-Drawer has Built-in Trash Bag Ring, for an easy solution for cluttered spaces, or secure tank in place.