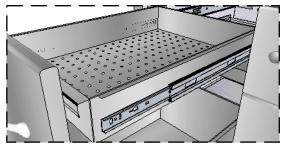

## Product Dimensions

42" Width

Large bottom drawer designed for stow-away or for use as a Ice Bin, to chill cold drinks and produce fresh.

Top Drawer in Left side Multi-Function Drawer has perforated holes for proper air and heat flow to drawer.

Upper Vents, for Maximum Air Flow for when using as the Warming Drawer with use of Sterno Canisters.

Two large center Drawers allow for easy access stowaway of utensils and deep enough for soda bottles.