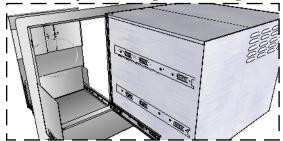

## Product Dimensions

42" Width

Large bottom drawer designed for stow-away or for use as a Ice Bin, to chill cold drinks and produce fresh.

Top Drawer in Left side Multi-Function Drawer has perforated holes for proper air and heat flow to drawer.

Left Drawer System has a center Removable Shelf-Tray, for use as Drip Tray or placing Sterno Canisters in.

Out Dimensions
TEXAS BBQ WHOLESALERS
13802 Dragline Dr.

Austin, TX. 78728 Tel: 888.934.9449 Bus: 512.487.5116 Fax: 512.487.7016

Upper Vents, for Maximum Air Flow for when using as the Warming Drawer with use of Sterno Canisters.

Two large center Drawers allow for easy access stowaway of utensils and deep enough for soda bottles.

The Two center Drawers are designed to work in tandem to compliment your usage of all other functions.

Right side Multi-Function drawer is typically used as either a Propane Tank Storage, or Trash Storage.

Drawer Slides out enough for easy access, plus area is built as open air, and safe for any build-up of gases.

Right side Multi-Drawer has Built-in Trash Bag Ring, for an easy solution for cluttered spaces, or secure tank in place.