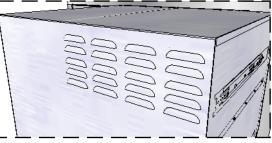

## Product Dimensions

42" Width

Large bottom drawer designed for stow-away or for use as a Ice Bin, to chill cold drinks and produce fresh.

Top Drawer in Left side Multi-Function Drawer has perforated holes for proper air and heat flow to drawer.

Upper Vents, for Maximum Air Flow for when using as the Warming Drawer with use of Sterno Canisters.

Two large center Drawers allow for easy access stowaway of utensils and deep enough for soda bottles.