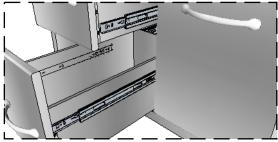

Upper Vents, for Maximum Air Flow for when using as the Warming Drawer with use of Sterno Canisters.

Two large center Drawers allow for easy access stowaway of utensils and deep enough for soda bottles.

The Two center Drawers are designed to work in tandem to compliment your usage of all other functions.

Right side Multi-Function drawer is typically used as either a Propane Tank Storage, or Trash Storage.