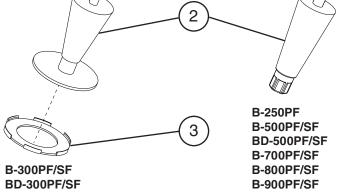

## **B. Accessories & Labels**

**B-\_\_\_PF, BD-\_\_\_PF, B-\_\_\_SF, BD-\_\_\_SF** L-5 to F-5

| Title: B. Accessories & Labels Model: BPF, BDPF, BSF, BDSF |               |              |             |     |  |  |       |       |       |  |     |
|------------------------------------------------------------|---------------|--------------|-------------|-----|--|--|-------|-------|-------|--|-----|
|                                                            |               |              |             |     |  |  | Requi | red N | umber |  |     |
|                                                            |               |              |             | L-5 |  |  |       |       |       |  |     |
| Index                                                      |               | Material or  |             | to  |  |  |       |       |       |  | 1 1 |
| No.                                                        | Description   | Model Number | Part Number | F-5 |  |  |       |       |       |  |     |
| 1                                                          | Scoop         |              | 4A2246-01   | 1   |  |  |       |       |       |  |     |
| 2                                                          | Leg           | B-300PF/SF   | 4A2526-01   | 4   |  |  |       |       |       |  |     |
|                                                            |               | BD-300PF/SF  |             |     |  |  |       |       |       |  |     |
|                                                            |               | B-250PF      | 4A2525-01   | 4   |  |  |       |       |       |  |     |
|                                                            |               | B-500PF/SF   |             |     |  |  |       |       |       |  | 1 1 |
|                                                            |               | BD-500PF/SF  |             |     |  |  |       |       |       |  | 1 1 |
|                                                            |               | B-700PF/SF   |             |     |  |  |       |       |       |  | 1 1 |
|                                                            |               | B-800PF/SF   |             |     |  |  |       |       |       |  |     |
|                                                            |               | B-900PF/SF   |             |     |  |  |       |       |       |  |     |
| 3                                                          | Leg Protector | B-300PF/SF   | 3A0134-01   | 4   |  |  |       |       |       |  |     |
|                                                            |               | BD-300PF/SF  |             |     |  |  |       |       |       |  |     |