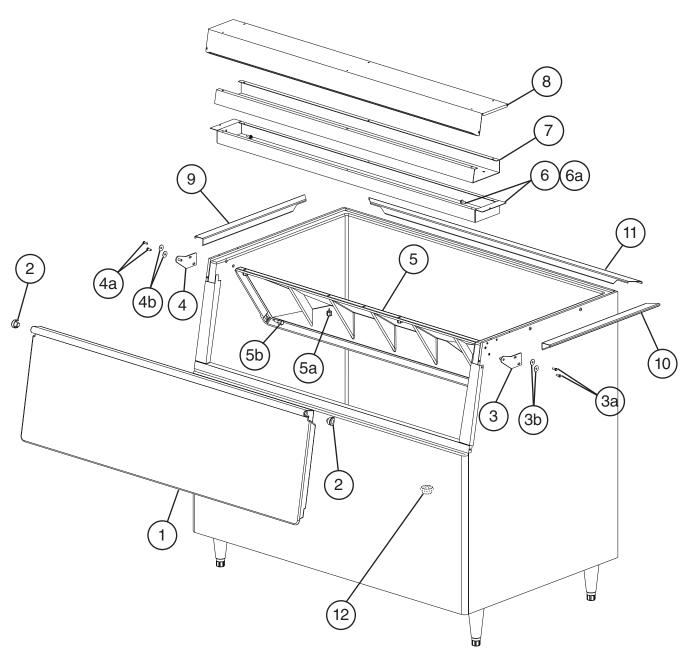

## A. Storage Bin

**B-\_\_\_PF, BD-\_\_\_PF, B-\_\_\_SF, BD-\_\_\_SF** L-5 to F-5

Model Shown: B-900PF

| Title: A | .Storage Bin Model: BPI    | F, BDPF, B                | SF, BD                 | SF                                               |          |                                                  |                 |   |                                                  |                                                  |   |                        |
|----------|----------------------------|---------------------------|------------------------|--------------------------------------------------|----------|--------------------------------------------------|-----------------|---|--------------------------------------------------|--------------------------------------------------|---|------------------------|
|          |                            |                           |                        | Required Number                                  |          |                                                  |                 |   |                                                  |                                                  |   |                        |
|          |                            |                           |                        | L-5                                              | U-5      |                                                  |                 |   |                                                  |                                                  |   |                        |
|          |                            |                           |                        | to                                               | (D)      | A-5                                              | D-6             |   |                                                  |                                                  |   |                        |
| Index    | Description                | Material or               | Dowt Niveshoor         | U-5                                              | to       | to<br>D-5                                        | to<br>F-5       |   |                                                  |                                                  |   |                        |
| No.      | Description                | Model Number              |                        | ·                                                | V-5      | ט-ט                                              | F-5             |   |                                                  |                                                  |   |                        |
| 1        | Bin Door (includes item 2) | B-250PF<br>B-500PF/SF     | 3A2087G05<br>3A2087G10 | 1                                                | - 4      | 4                                                | 4               |   |                                                  |                                                  |   |                        |
|          |                            | BD-500PF/SF               | 3A2087G10              |                                                  | 1        | 1                                                | 1               |   |                                                  |                                                  |   |                        |
|          |                            | B-300PF/SF                | 3A2087G04              | 1                                                | _        | <u>'</u>                                         |                 |   |                                                  |                                                  |   |                        |
|          |                            | B-300FF/3F                | 3A2087G04<br>3A2087G09 | '                                                | 1        | 1                                                | 1               |   |                                                  |                                                  |   |                        |
|          |                            | BD-300PF/SF               | 3A2007G09              |                                                  | <u>'</u> | 1                                                | 1               |   |                                                  |                                                  |   |                        |
|          |                            | B-700PF/SF                | 3A2087G01              | 1                                                |          | <del>- '-</del>                                  |                 |   |                                                  | -                                                |   |                        |
|          |                            | B-700FF/3F                | 3A2087G01              | <u>'</u>                                         | 1        | 1                                                | 1               |   |                                                  |                                                  |   |                        |
|          |                            | B-800PF/SF                | 3A2087G02              | 1                                                | <u>'</u> | '                                                | <u>'</u>        |   |                                                  |                                                  |   |                        |
|          |                            | D-00011731                | 3A2087G07              | <del>  '</del> -                                 | 1        | 1                                                | 1               |   | <del>                                     </del> | <del>                                     </del> | _ | $\vdash$               |
|          |                            | B-900PF/SF                | 3A2087G03              | 1                                                | <u> </u> | <u> </u>                                         | <del>- '-</del> |   | $\vdash$                                         |                                                  |   | $\vdash$               |
|          |                            | 2 300. 170.               | 3A2087G08              | <del>                                     </del> | 1        | 1                                                | 1               |   |                                                  |                                                  |   | $\vdash \vdash \vdash$ |
| 2        | Bushing                    |                           | 4A2582-01              | 2                                                | -        | <del>                                     </del> | <del></del>     |   | $\vdash$                                         |                                                  |   | $\vdash\vdash\vdash$   |
|          | 1 = 50 m/g                 |                           | 4A3914-01              | <del>-</del>                                     | 2        | 2                                                | 2               |   |                                                  |                                                  |   | $\vdash \vdash \vdash$ |
| 3        | Right Hinge                |                           | 3A0105G01              | 1                                                | -        |                                                  |                 |   |                                                  |                                                  |   |                        |
|          |                            |                           | 3A3725G01              | <u> </u>                                         | 1        | 1                                                | 1               |   |                                                  |                                                  |   |                        |
| 3a       | Hex Head Bolt              | 5×14, SS                  | 7B02-0514              | 2                                                | 2        | 2                                                | 2               |   |                                                  |                                                  |   |                        |
| 3b       | Washer                     | OX11, GG                  | 4A0198-01              | 2                                                | 2        | 2                                                | 2               |   |                                                  |                                                  |   |                        |
| 4        | Left Hinge                 |                           | 3A0106G01              | 1                                                | -        |                                                  |                 |   |                                                  |                                                  |   |                        |
|          |                            |                           | 3A3726G01              | <u> </u>                                         | 1        | 1                                                | 1               |   |                                                  |                                                  |   |                        |
| 4a       | Hex Head Bolt              | 5×14, SS                  | 7B02-0514              | 2                                                | 2        | 2                                                | 2               |   |                                                  |                                                  |   |                        |
| 4b       | Washer                     | ,                         | 4A0198-01              | 2                                                | 2        | 2                                                | 2               |   |                                                  |                                                  |   |                        |
| 5        | Baffle                     | B-250PF                   | 104322-01              | 1                                                | 1        | 1                                                | 1               |   |                                                  |                                                  |   |                        |
|          |                            | B-500PF/SF                |                        |                                                  |          |                                                  |                 |   |                                                  |                                                  |   |                        |
|          |                            | BD-500PF/SF               |                        |                                                  |          | 1                                                | 1               |   |                                                  |                                                  |   |                        |
|          |                            | B-300PF/SF                | 104391-01              | 1                                                | 1        | 1                                                | 1               |   |                                                  |                                                  |   |                        |
|          |                            | BD-300PF/SF               |                        |                                                  |          | 1                                                | 1               |   |                                                  |                                                  |   |                        |
|          |                            | B-700PF/SF                | 104323-01              | 1                                                | 1        | 1                                                | 1               |   |                                                  |                                                  |   |                        |
|          |                            | B-800PF/SF                | 105012-01              | 1                                                | 1        | 1                                                | 1               |   |                                                  |                                                  |   |                        |
|          |                            | B-900PF/SF                | 104324-02              | 1                                                | 1        | 1                                                | 1               |   | <u> </u>                                         |                                                  |   | igsqcup                |
| 5a       | Thumbscrew                 | B-250PF                   | 415949G12              | 2                                                | 2        | 2                                                | 2               |   |                                                  |                                                  |   |                        |
|          |                            | B-300PF/SF<br>BD-300PF/SF |                        |                                                  |          |                                                  |                 |   |                                                  |                                                  |   |                        |
|          |                            | B-500PF/SF                |                        |                                                  |          |                                                  |                 |   |                                                  |                                                  |   |                        |
|          |                            | BD-500PF/SF               |                        |                                                  |          |                                                  |                 |   |                                                  |                                                  |   |                        |
|          |                            | B-700PF/SF                |                        | 3                                                | 3        | 3                                                | 3               |   |                                                  |                                                  |   |                        |
|          |                            | B-800PF/SF                |                        | 4                                                | 4        | 4                                                | 4               |   |                                                  |                                                  |   |                        |
|          |                            | B-900PF/SF                |                        |                                                  |          |                                                  |                 |   |                                                  |                                                  |   | $\square$              |
| 5b       | Thumbscrew                 |                           | 434168G01              | 2                                                | 2        | 2                                                | 2               |   | <u> </u>                                         |                                                  |   | $\square$              |
| 6        | Front Frame                | B-250PF<br>B-500PF/SF     | 3A0420-01              | 1                                                | 1        | 1                                                | 1               |   |                                                  |                                                  |   |                        |
|          |                            | B-300PF/SF                | 3A8180-01              | $\vdash$                                         |          |                                                  | 1               |   | $\vdash$                                         |                                                  | - | $\vdash\vdash\vdash$   |
|          |                            | BD-300PF/SF               | 3A6594-01              |                                                  |          | 1                                                | 1               |   |                                                  |                                                  |   | $\vdash\vdash\vdash$   |
|          |                            | BD-500PF/SF               | 3A6594-01              | <del>                                     </del> |          | 1                                                | 1               |   | <del>                                     </del> |                                                  |   | $\vdash\vdash\vdash$   |
|          |                            | B-700PF/SF                | 3A0394-02<br>3A0446-01 | 1                                                | 1        | 1                                                | 1               |   | <del>                                     </del> |                                                  |   | $\vdash\vdash\vdash$   |
|          |                            | B-800PF/SF                | 3A0447-01              | 1                                                | 1        | 1                                                | 1               |   | <del>                                     </del> |                                                  |   | $\vdash \vdash \vdash$ |
|          |                            | B-900PF/SF                | 3A0447-01              | 1                                                | 1        | 1                                                | 1               | - | $\vdash$                                         | -                                                |   | $\vdash \vdash \vdash$ |
| 6a       | Hex Head Tapping Screw     | D-900FF/3F                | 7B03I0834              | 2                                                | 2        | 2                                                | 2               |   | <del>                                     </del> |                                                  |   | $\vdash\vdash\vdash$   |
| 0d       | Litex Head Tapping Screw   | l .                       | 1 00010004             |                                                  |          |                                                  |                 |   |                                                  |                                                  |   | ш                      |

| Title: A.Storage Bin Model: BPF, BDPF, BSF, BDSF |                   |                                                                               |           |                 |     |     |     |  |   |  |  |
|--------------------------------------------------|-------------------|-------------------------------------------------------------------------------|-----------|-----------------|-----|-----|-----|--|---|--|--|
|                                                  |                   |                                                                               |           | Required Number |     |     |     |  |   |  |  |
|                                                  |                   |                                                                               |           | L-5             | U-5 |     |     |  |   |  |  |
|                                                  |                   |                                                                               |           | to              | (D) | A-5 | D-6 |  |   |  |  |
| Index                                            |                   | Material or                                                                   |           | U-5             | to  | to  | to  |  |   |  |  |
| No.                                              | Description       | Model Number                                                                  |           | <u> </u>        | V-5 | D-5 | F-5 |  | ļ |  |  |
| 7                                                | Front Frame Cover | B-250PF<br>B-500PF/SF                                                         | 324625-01 | 1               | 1   | 1   | 1   |  |   |  |  |
|                                                  |                   | B-300PF/SF                                                                    | 324617-01 | 1               | 1   | 1   | 1   |  |   |  |  |
|                                                  |                   | B-700PF/SF                                                                    | 3A0155-01 | 1               | 1   | 1   | 1   |  |   |  |  |
|                                                  |                   | B-800PF/SF                                                                    | 325510-01 | 1               | 1   | 1   | 1   |  |   |  |  |
|                                                  |                   | B-900PF/SF                                                                    | 324619-01 | 1               | 1   | 1   | 1   |  |   |  |  |
| 8                                                | Top Cover         | B-250PF                                                                       | 3A0157-01 | 1               | 1   | 1   | 1   |  |   |  |  |
|                                                  |                   | B-500PF/SF                                                                    |           |                 |     |     |     |  |   |  |  |
|                                                  |                   | B-300PF/SF                                                                    | 3A0156-01 | 1               | 1   | 1   | -   |  |   |  |  |
|                                                  |                   |                                                                               | 3A8189-01 |                 |     |     | 1   |  |   |  |  |
|                                                  |                   | BD-300PF/SF                                                                   | 3A6538-01 |                 |     | 1   | 1   |  |   |  |  |
|                                                  |                   | BD-500PF/SF                                                                   | 3A6537-01 |                 |     | 1   | 1   |  |   |  |  |
|                                                  |                   | B-700PF/SF                                                                    | 3A0158-01 | 1               | 1   | 1   | 1   |  |   |  |  |
|                                                  |                   | B-800PF/SF                                                                    | 2A0106-01 | 1               | 1   | 1   | 1   |  |   |  |  |
|                                                  |                   | B-900PF/SF                                                                    | 2A0107-01 | 1               | 1   | 1   | 1   |  |   |  |  |
| 9                                                | Right Bin Cap     | B-250PF<br>B-300PF/SF<br>B-500PF/SF<br>B-700PF/SF<br>B-800PF/SF<br>B-900PF/SF | 3A7473-01 |                 |     |     | 1   |  |   |  |  |
| 10                                               | Left Bin Cap      | B-250PF<br>B-300PF/SF<br>B-500PF/SF<br>B-700PF/SF<br>B-800PF/SF<br>B-900PF/SF | 3A7474-01 |                 |     |     | 1   |  |   |  |  |
| 11                                               | Back Bin Cap      | B-250PF<br>B-500PF/SF                                                         | 3A7475-02 |                 |     |     | 1   |  |   |  |  |
|                                                  |                   | B-300PF/SF                                                                    | 3A7475-01 |                 |     |     | 1   |  |   |  |  |
|                                                  |                   | B-700PF/SF                                                                    | 3A7475-03 |                 |     |     | 1   |  |   |  |  |
|                                                  |                   | B-800PF/SF                                                                    | 3A7475-05 |                 |     |     | 1   |  |   |  |  |
|                                                  |                   | B-900PF/SF                                                                    | 3A7475-04 |                 |     |     | 1   |  |   |  |  |
| 12                                               | Drain Cap         |                                                                               | 322015-01 | 1               | 1   | 1   | 1   |  |   |  |  |