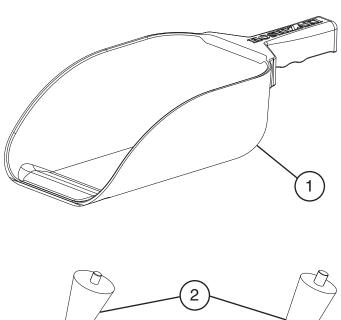

## **B. Accessories & Labels**

**B-\_\_\_PF, BD-\_\_\_PF, B-\_\_\_SF, BD-\_\_\_SF** L-5 to F-5

| Title: B. Accessories & Labels Model: BPF, BDPF, BSF, BDSF |               |              |             |     |  |  |       |       |       |  |     |
|------------------------------------------------------------|---------------|--------------|-------------|-----|--|--|-------|-------|-------|--|-----|
|                                                            |               |              |             |     |  |  | Requi | red N | umber |  |     |
|                                                            |               |              |             | L-5 |  |  |       |       |       |  |     |
| Index                                                      |               | Material or  |             | to  |  |  |       |       |       |  | 1 1 |
| No.                                                        | Description   | Model Number | Part Number | F-5 |  |  |       |       |       |  |     |
| 1                                                          | Scoop         |              | 4A2246-01   | 1   |  |  |       |       |       |  |     |
| 2                                                          | Leg           | B-300PF/SF   | 4A2526-01   | 4   |  |  |       |       |       |  |     |
|                                                            |               | BD-300PF/SF  |             |     |  |  |       |       |       |  |     |
|                                                            |               | B-250PF      | 4A2525-01   | 4   |  |  |       |       |       |  |     |
|                                                            |               | B-500PF/SF   |             |     |  |  |       |       |       |  | 1 1 |
|                                                            |               | BD-500PF/SF  |             |     |  |  |       |       |       |  | 1 1 |
|                                                            |               | B-700PF/SF   |             |     |  |  |       |       |       |  | 1 1 |
|                                                            |               | B-800PF/SF   |             |     |  |  |       |       |       |  |     |
|                                                            |               | B-900PF/SF   |             |     |  |  |       |       |       |  |     |
| 3                                                          | Leg Protector | B-300PF/SF   | 3A0134-01   | 4   |  |  |       |       |       |  |     |
|                                                            |               | BD-300PF/SF  |             |     |  |  |       |       |       |  |     |